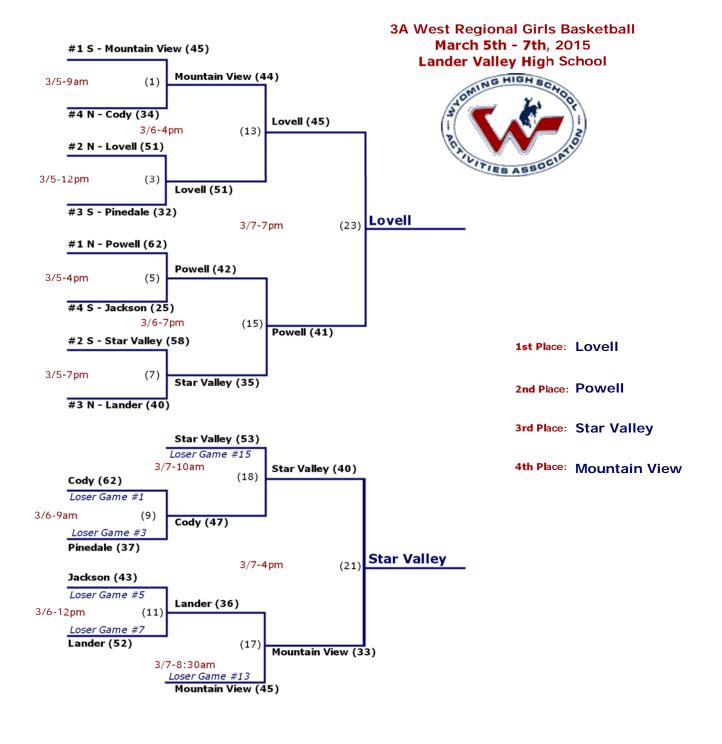

## March 5th - 7th, 2015 **Sheridan High School** #1 - Campbell County (59) Campbell County (46) 3/6-7pm (7) #4 - Cheyenne Central (49) 3/5**-4pm** (1) Cheyenne Central (43) #5 - Cheyenne South (40) **Cheyenne East** (11) 3/7-1pm #2 - Sheridan (35) 3/6-4pm (5) Cheyenne East (52) #3 - Cheyenne East (42) **Cheyenne East** 1st Place: (3) 3/5**-7pm** Cheyenne East (40) **Campbell County** 2nd Place: #6 - Laramie (14) 3rd Place: **Sheridan** Cheyenne Central (41) 4th Place: **Cheyenne Central** Loser Game #7

**Sheridan** 

(9)

Loser Game #5
Sheridan (47)

3/7-10am

**4A East Regional Girls Basketball**