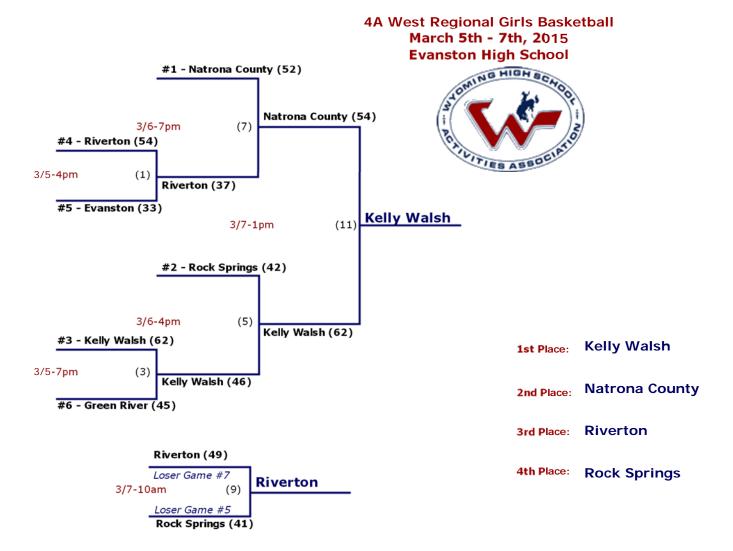

## March 5th - 7th, 2015 **Sheridan High School** #1 - Campbell County (59) Campbell County (46) 3/6-7pm (7) #4 - Cheyenne Central (49) 3/5**-4pm** (1) Cheyenne Central (43) #5 - Cheyenne South (40) **Cheyenne East** (11) 3/7-1pm #2 - Sheridan (35) 3/6-4pm (5) Cheyenne East (52) #3 - Cheyenne East (42) **Cheyenne East** 1st Place: (3) 3/5**-7pm** Cheyenne East (40) **Campbell County** 2nd Place: #6 - Laramie (14) 3rd Place: **Sheridan** Cheyenne Central (41) 4th Place: **Cheyenne Central** Loser Game #7

**Sheridan** 

(9)

Loser Game #5
Sheridan (47)

3/7-10am

**4A East Regional Girls Basketball** 