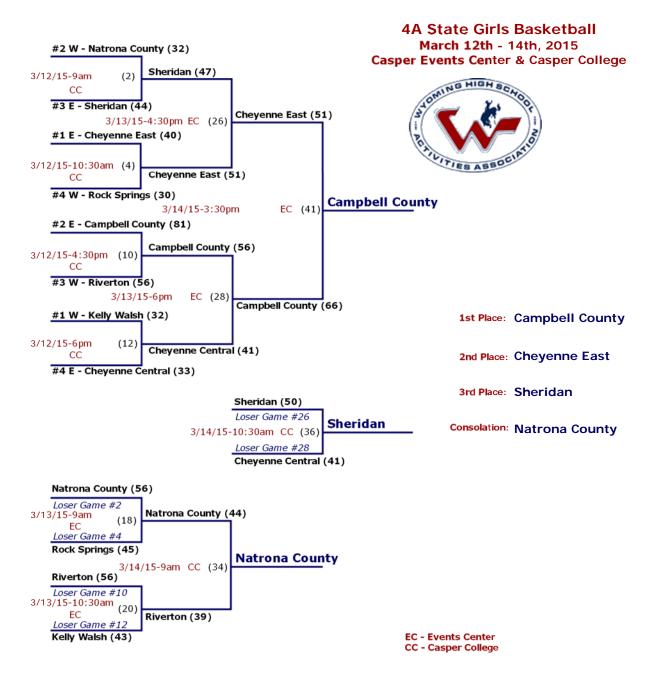

## March 5th - 7th, 2015 **Sheridan High School** #1 - Campbell County (59) Campbell County (46) 3/6-7pm (7) #4 - Cheyenne Central (49) 3/5**-4pm** (1) Cheyenne Central (43) #5 - Cheyenne South (40) **Cheyenne East** (11) 3/7-1pm #2 - Sheridan (35) 3/6-4pm (5) Cheyenne East (52) #3 - Cheyenne East (42) **Cheyenne East** 1st Place: (3) 3/5**-7pm** Cheyenne East (40) **Campbell County** 2nd Place: #6 - Laramie (14) 3rd Place: **Sheridan** Cheyenne Central (41) 4th Place: **Cheyenne Central** Loser Game #7

**Sheridan** 

(9)

Loser Game #5
Sheridan (47)

3/7-10am

**4A East Regional Girls Basketball** 