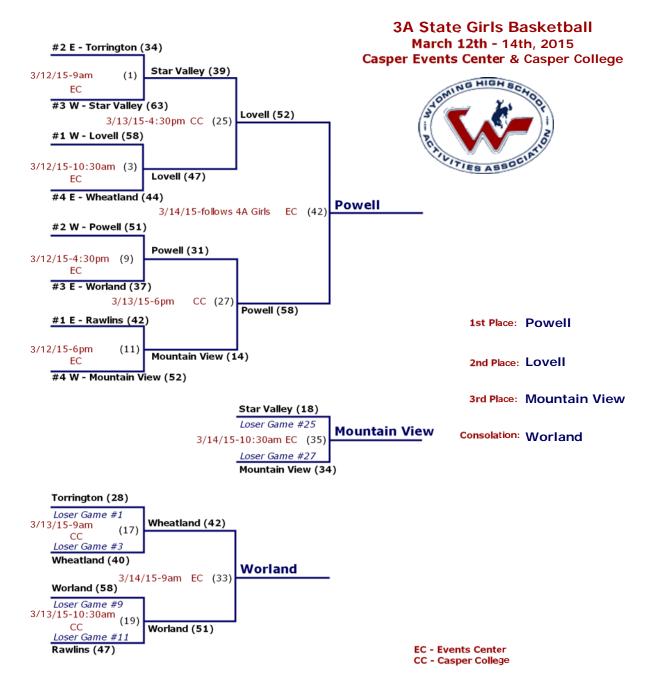

## March 5th - 7th, 2015 **Sheridan High School** #1 - Campbell County (59) Campbell County (46) 3/6-7pm (7) #4 - Cheyenne Central (49) 3/5**-4pm** (1) Cheyenne Central (43) #5 - Cheyenne South (40) **Cheyenne East** (11) 3/7-1pm #2 - Sheridan (35) 3/6-4pm (5) Cheyenne East (52) #3 - Cheyenne East (42) **Cheyenne East** 1st Place: (3) 3/5**-7pm** Cheyenne East (40) **Campbell County** 2nd Place: #6 - Laramie (14) 3rd Place: **Sheridan** Cheyenne Central (41) 4th Place: **Cheyenne Central** Loser Game #7

**Sheridan** 

(9)

Loser Game #5
Sheridan (47)

3/7-10am

**4A East Regional Girls Basketball** 