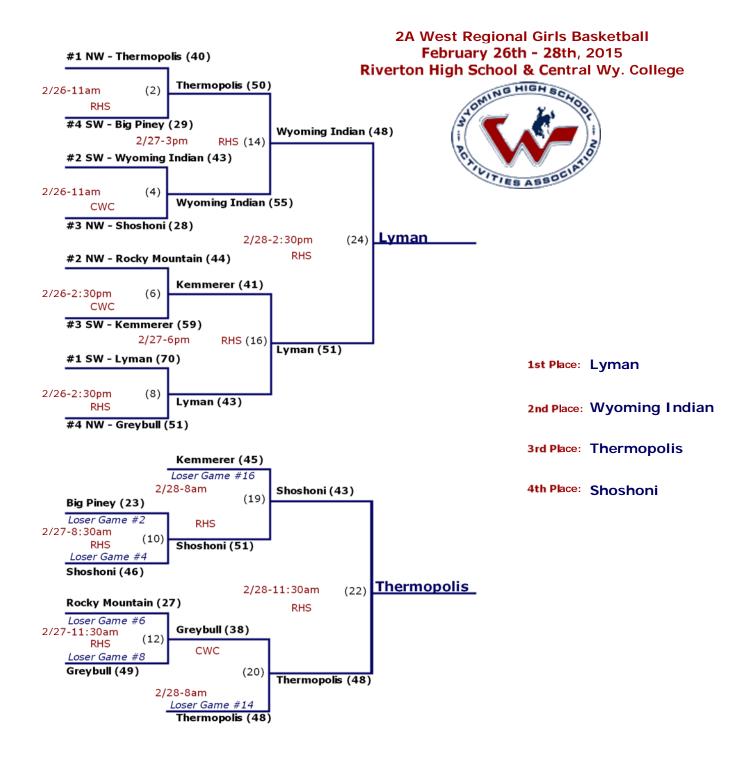

## March 5th - 7th, 2015 **Sheridan High School** #1 - Campbell County (59) Campbell County (46) 3/6-7pm (7) #4 - Cheyenne Central (49) 3/5**-4pm** (1) Cheyenne Central (43) #5 - Cheyenne South (40) **Cheyenne East** (11) 3/7-1pm #2 - Sheridan (35) 3/6-4pm (5) Cheyenne East (52) #3 - Cheyenne East (42) **Cheyenne East** 1st Place: (3) 3/5**-7pm** Cheyenne East (40) **Campbell County** 2nd Place: #6 - Laramie (14) 3rd Place: **Sheridan** Cheyenne Central (41) 4th Place: **Cheyenne Central** Loser Game #7

**Sheridan** 

(9)

Loser Game #5
Sheridan (47)

3/7-10am

**4A East Regional Girls Basketball** 