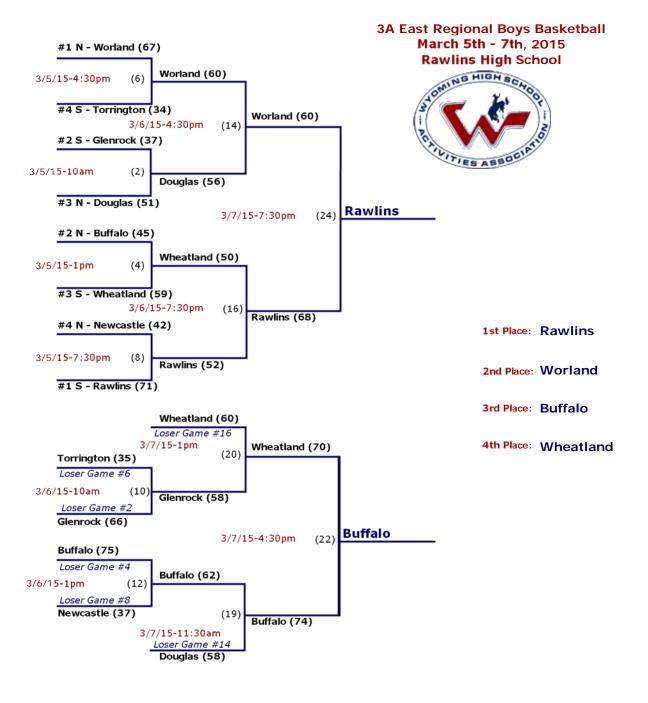

## March 5th - 7th, 2015 **Sheridan High School** #1 - Campbell County (59) Campbell County (46) 3/6-7pm (7) #4 - Cheyenne Central (49) 3/5**-4pm** (1) Cheyenne Central (43) #5 - Cheyenne South (40) **Cheyenne East** (11) 3/7-1pm #2 - Sheridan (35) 3/6-4pm (5) Cheyenne East (52) #3 - Cheyenne East (42) **Cheyenne East** 1st Place: (3) 3/5**-7pm** Cheyenne East (40) **Campbell County** 2nd Place: #6 - Laramie (14) 3rd Place: **Sheridan** Cheyenne Central (41) 4th Place: **Cheyenne Central** Loser Game #7

**Sheridan** 

(9)

Loser Game #5
Sheridan (47)

3/7-10am

**4A East Regional Girls Basketball** 