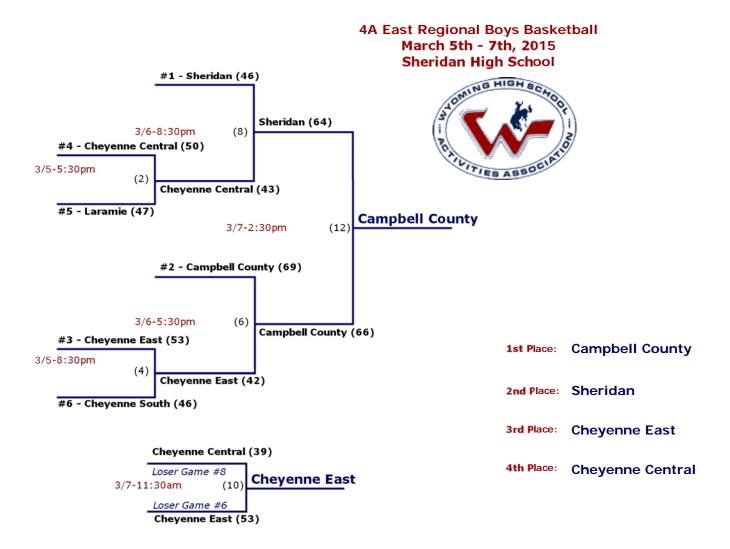

## March 5th - 7th, 2015 **Sheridan High School** #1 - Campbell County (59) Campbell County (46) 3/6-7pm (7) #4 - Cheyenne Central (49) 3/5**-4pm** (1) Cheyenne Central (43) #5 - Cheyenne South (40) **Cheyenne East** (11) 3/7-1pm #2 - Sheridan (35) 3/6-4pm (5) Cheyenne East (52) #3 - Cheyenne East (42) **Cheyenne East** 1st Place: (3) 3/5**-7pm** Cheyenne East (40) **Campbell County** 2nd Place: #6 - Laramie (14) 3rd Place: **Sheridan** Cheyenne Central (41) 4th Place: **Cheyenne Central** Loser Game #7

**Sheridan** 

(9)

Loser Game #5
Sheridan (47)

3/7-10am

**4A East Regional Girls Basketball** 