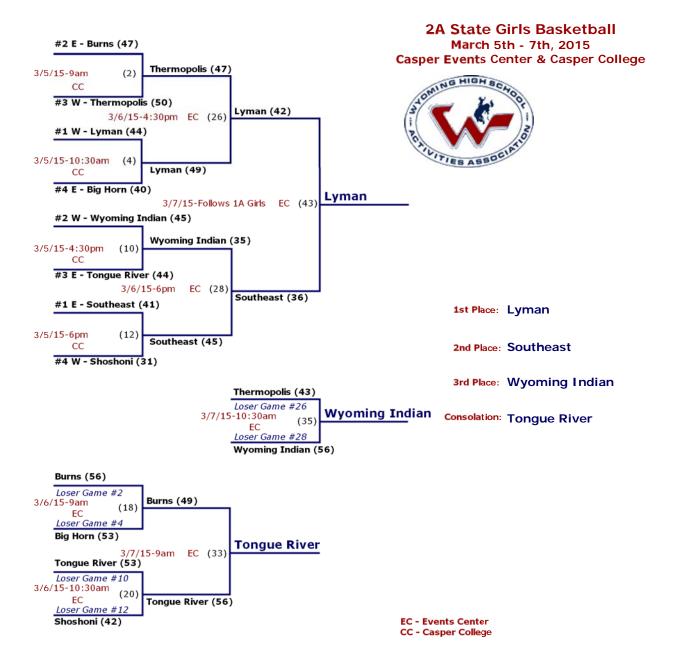

## March 5th - 7th, 2015 **Sheridan High School** #1 - Campbell County (59) Campbell County (46) 3/6-7pm (7) #4 - Cheyenne Central (49) 3/5**-4pm** (1) Cheyenne Central (43) #5 - Cheyenne South (40) **Cheyenne East** (11) 3/7-1pm #2 - Sheridan (35) 3/6-4pm (5) Cheyenne East (52) #3 - Cheyenne East (42) **Cheyenne East** 1st Place: (3) 3/5**-7pm** Cheyenne East (40) **Campbell County** 2nd Place: #6 - Laramie (14) 3rd Place: **Sheridan** Cheyenne Central (41) 4th Place: **Cheyenne Central** Loser Game #7

**Sheridan** 

(9)

Loser Game #5
Sheridan (47)

3/7-10am

**4A East Regional Girls Basketball** 