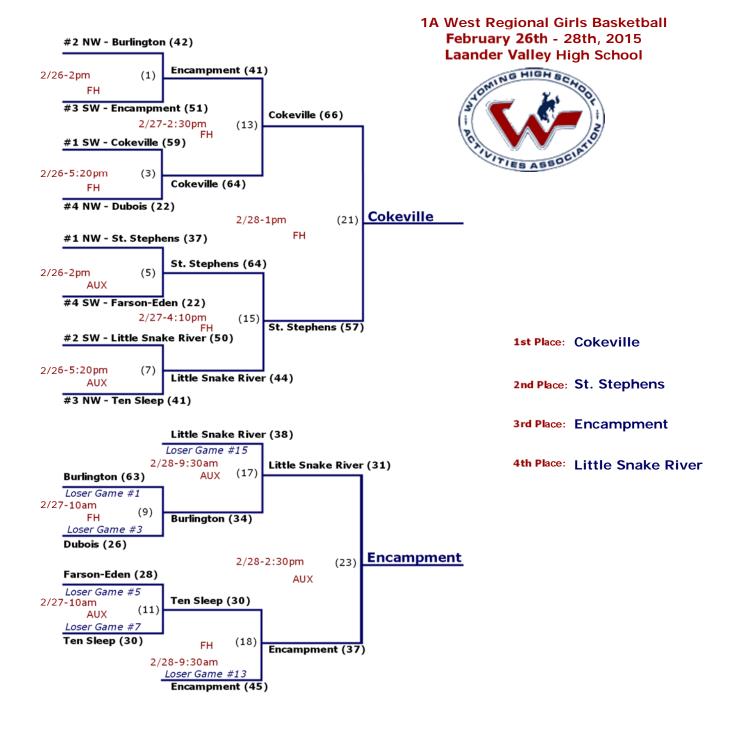

## March 5th - 7th, 2015 **Sheridan High School** #1 - Campbell County (59) Campbell County (46) 3/6-7pm (7) #4 - Cheyenne Central (49) 3/5**-4pm** (1) Cheyenne Central (43) #5 - Cheyenne South (40) **Cheyenne East** (11) 3/7-1pm #2 - Sheridan (35) 3/6-4pm (5) Cheyenne East (52) #3 - Cheyenne East (42) **Cheyenne East** 1st Place: (3) 3/5**-7pm** Cheyenne East (40) **Campbell County** 2nd Place: #6 - Laramie (14) 3rd Place: **Sheridan** Cheyenne Central (41) 4th Place: **Cheyenne Central** Loser Game #7