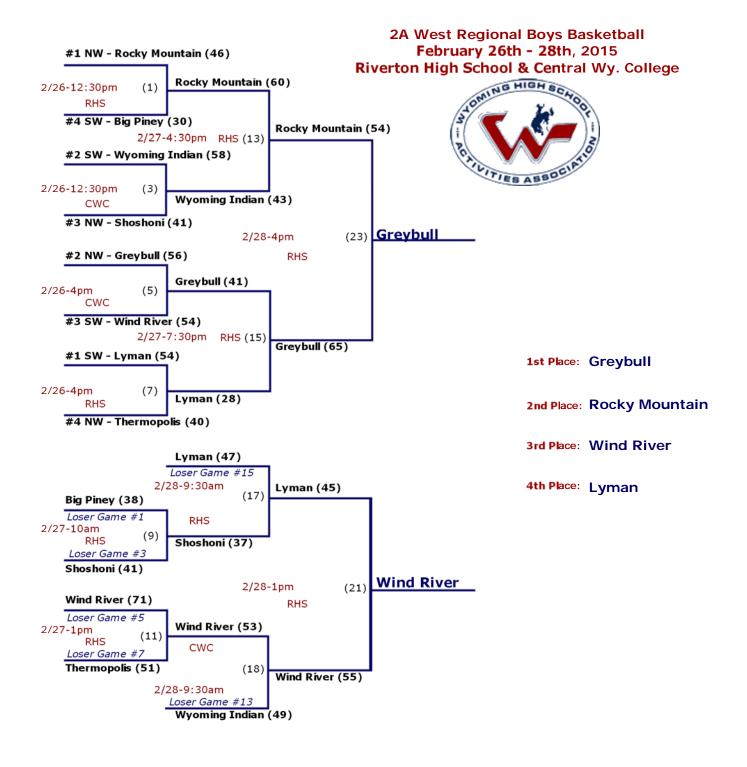

## March 5th - 7th, 2015 **Sheridan High School** #1 - Campbell County (59) Campbell County (46) 3/6-7pm (7) #4 - Cheyenne Central (49) 3/5**-4pm** (1) Cheyenne Central (43) #5 - Cheyenne South (40) **Cheyenne East** (11) 3/7-1pm #2 - Sheridan (35) 3/6-4pm (5) Cheyenne East (52) #3 - Cheyenne East (42) **Cheyenne East** 1st Place: (3) 3/5**-7pm** Cheyenne East (40) **Campbell County** 2nd Place: #6 - Laramie (14) 3rd Place: **Sheridan** Cheyenne Central (41) 4th Place: **Cheyenne Central** Loser Game #7

**Sheridan** 

(9)

Loser Game #5
Sheridan (47)

3/7-10am

**4A East Regional Girls Basketball** 