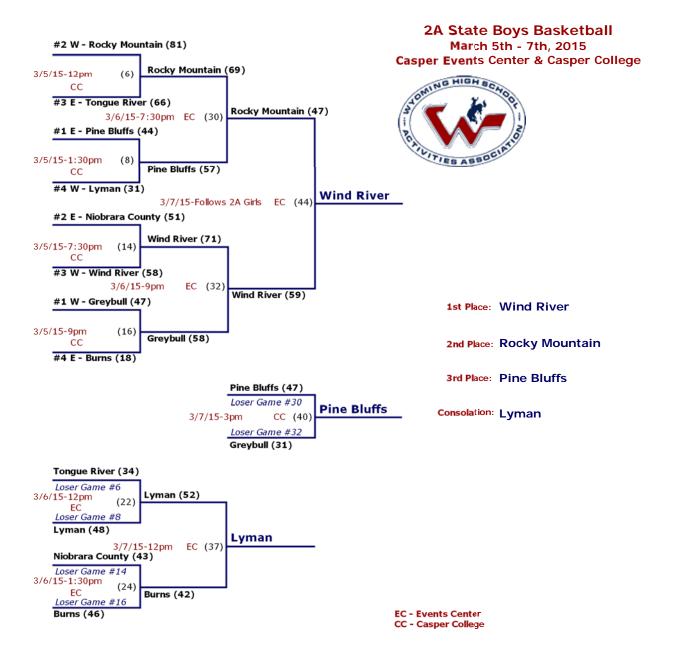

## March 5th - 7th, 2015 **Sheridan High School** #1 - Campbell County (59) Campbell County (46) 3/6-7pm (7) #4 - Cheyenne Central (49) 3/5**-4pm** (1) Cheyenne Central (43) #5 - Cheyenne South (40) **Cheyenne East** (11) 3/7-1pm #2 - Sheridan (35) 3/6-4pm (5) Cheyenne East (52) #3 - Cheyenne East (42) **Cheyenne East** 1st Place: (3) 3/5**-7pm** Cheyenne East (40) **Campbell County** 2nd Place: #6 - Laramie (14) 3rd Place: **Sheridan** Cheyenne Central (41) 4th Place: **Cheyenne Central** Loser Game #7

**Sheridan** 

(9)

Loser Game #5
Sheridan (47)

3/7-10am

**4A East Regional Girls Basketball** 