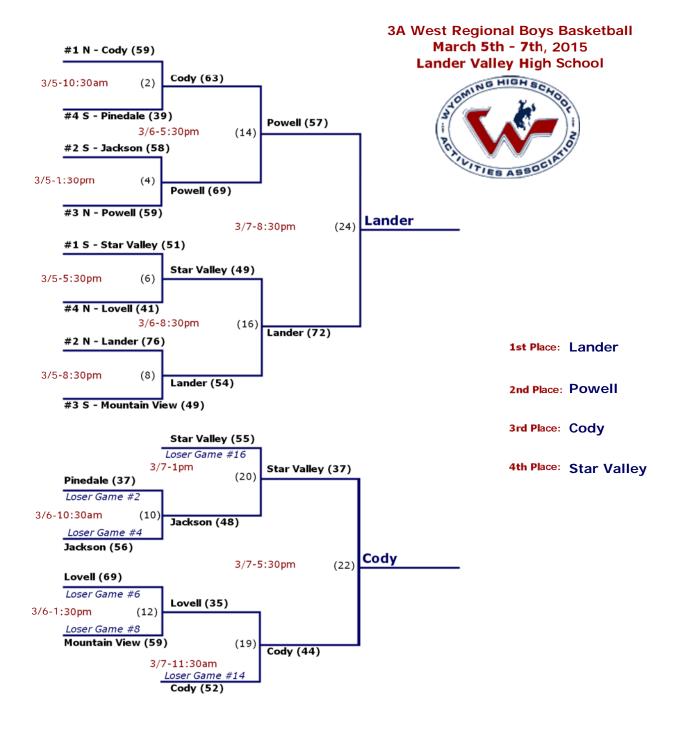

## March 5th - 7th, 2015 **Sheridan High School** #1 - Campbell County (59) Campbell County (46) 3/6-7pm (7) #4 - Cheyenne Central (49) 3/5**-4pm** (1) Cheyenne Central (43) #5 - Cheyenne South (40) **Cheyenne East** (11) 3/7-1pm #2 - Sheridan (35) 3/6-4pm (5) Cheyenne East (52) #3 - Cheyenne East (42) **Cheyenne East** 1st Place: (3) 3/5**-7pm** Cheyenne East (40) **Campbell County** 2nd Place: #6 - Laramie (14) 3rd Place: **Sheridan** Cheyenne Central (41) 4th Place: **Cheyenne Central** Loser Game #7

**Sheridan** 

(9)

Loser Game #5
Sheridan (47)

3/7-10am

**4A East Regional Girls Basketball**