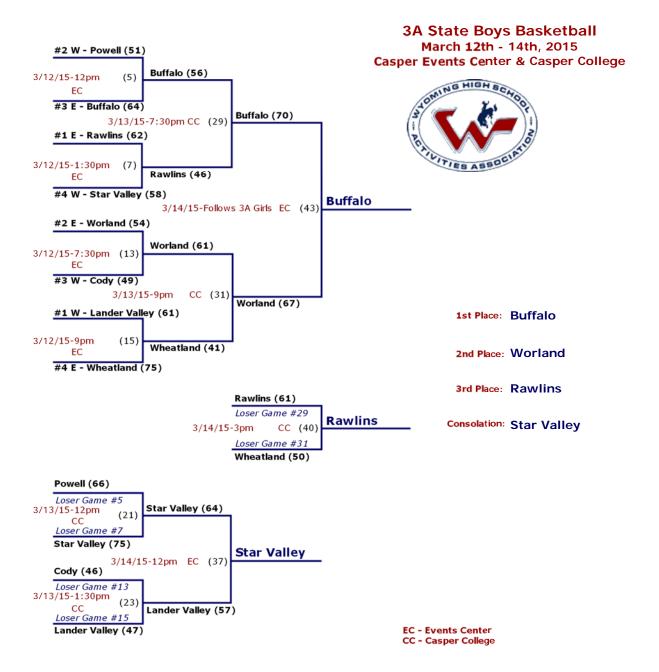

## March 5th - 7th, 2015 **Sheridan High School** #1 - Campbell County (59) Campbell County (46) 3/6-7pm (7) #4 - Cheyenne Central (49) 3/5**-4pm** (1) Cheyenne Central (43) #5 - Cheyenne South (40) **Cheyenne East** (11) 3/7-1pm #2 - Sheridan (35) 3/6-4pm (5) Cheyenne East (52) #3 - Cheyenne East (42) **Cheyenne East** 1st Place: (3) 3/5**-7pm** Cheyenne East (40) **Campbell County** 2nd Place: #6 - Laramie (14) 3rd Place: **Sheridan** Cheyenne Central (41) 4th Place: **Cheyenne Central** Loser Game #7

**Sheridan** 

(9)

Loser Game #5
Sheridan (47)

3/7-10am

**4A East Regional Girls Basketball** 