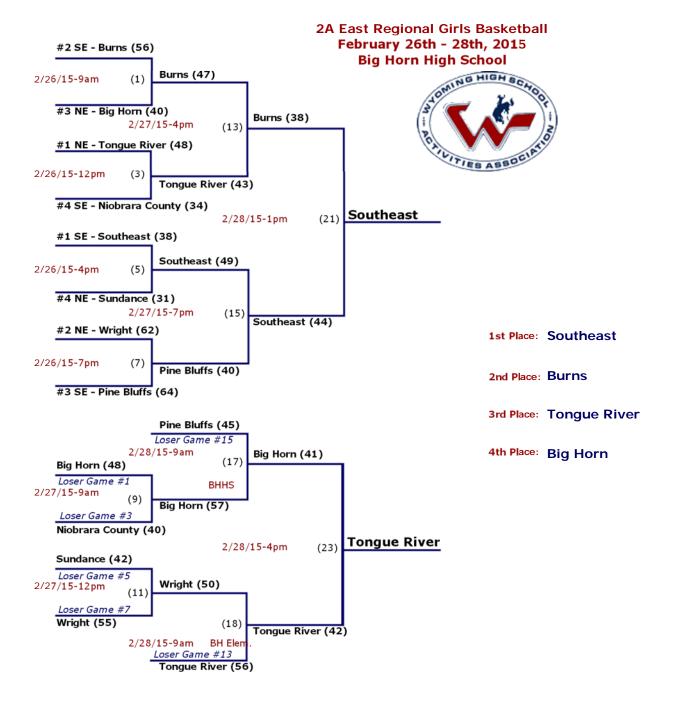

## March 5th - 7th, 2015 **Sheridan High School** #1 - Campbell County (59) Campbell County (46) 3/6-7pm (7) #4 - Cheyenne Central (49) 3/5**-4pm** (1) Cheyenne Central (43) #5 - Cheyenne South (40) **Cheyenne East** (11) 3/7-1pm #2 - Sheridan (35) 3/6-4pm (5) Cheyenne East (52) #3 - Cheyenne East (42) **Cheyenne East** 1st Place: (3) 3/5**-7pm** Cheyenne East (40) **Campbell County** 2nd Place: #6 - Laramie (14) 3rd Place: **Sheridan** Cheyenne Central (41) 4th Place: **Cheyenne Central** Loser Game #7

**Sheridan** 

(9)

Loser Game #5
Sheridan (47)

3/7-10am

**4A East Regional Girls Basketball** 