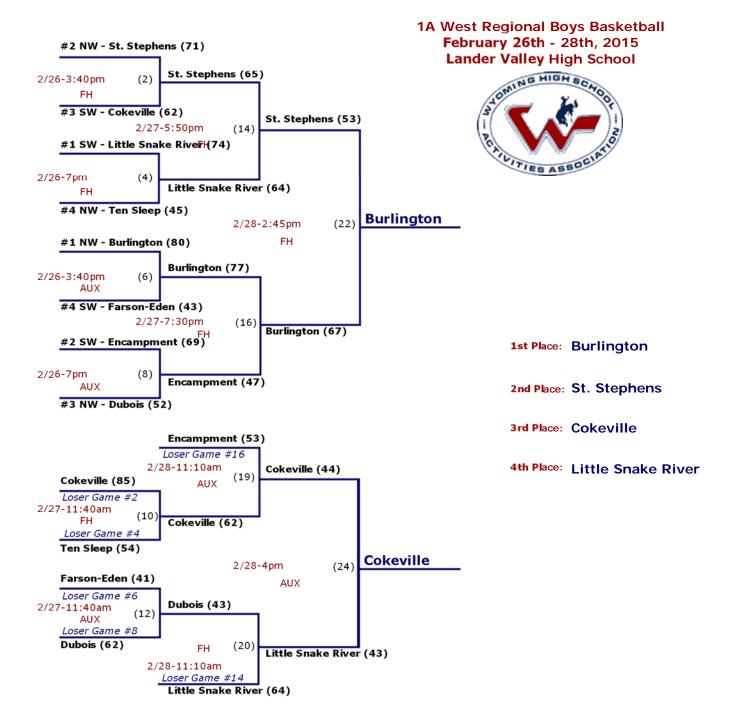

## March 5th - 7th, 2015 **Sheridan High School** #1 - Campbell County (59) Campbell County (46) 3/6-7pm (7) #4 - Cheyenne Central (49) 3/5**-4pm** (1) Cheyenne Central (43) #5 - Cheyenne South (40) **Cheyenne East** (11) 3/7-1pm #2 - Sheridan (35) 3/6-4pm (5) Cheyenne East (52) #3 - Cheyenne East (42) **Cheyenne East** 1st Place: (3) 3/5**-7pm** Cheyenne East (40) **Campbell County** 2nd Place: #6 - Laramie (14) 3rd Place: **Sheridan** Cheyenne Central (41) 4th Place: **Cheyenne Central** Loser Game #7