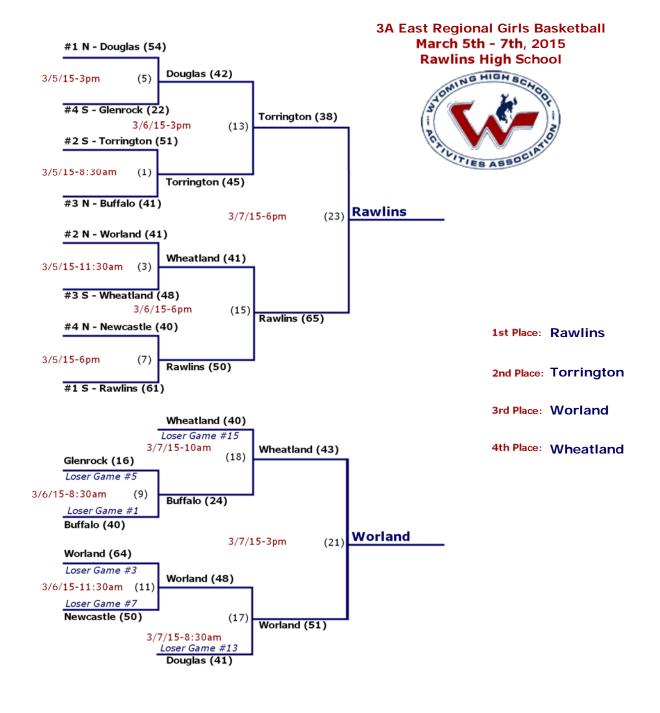

## March 5th - 7th, 2015 **Sheridan High School** #1 - Campbell County (59) Campbell County (46) 3/6-7pm (7) #4 - Cheyenne Central (49) 3/5**-4pm** (1) Cheyenne Central (43) #5 - Cheyenne South (40) **Cheyenne East** (11) 3/7-1pm #2 - Sheridan (35) 3/6-4pm (5) Cheyenne East (52) #3 - Cheyenne East (42) **Cheyenne East** 1st Place: (3) 3/5**-7pm** Cheyenne East (40) **Campbell County** 2nd Place: #6 - Laramie (14) 3rd Place: **Sheridan** Cheyenne Central (41) 4th Place: **Cheyenne Central** Loser Game #7