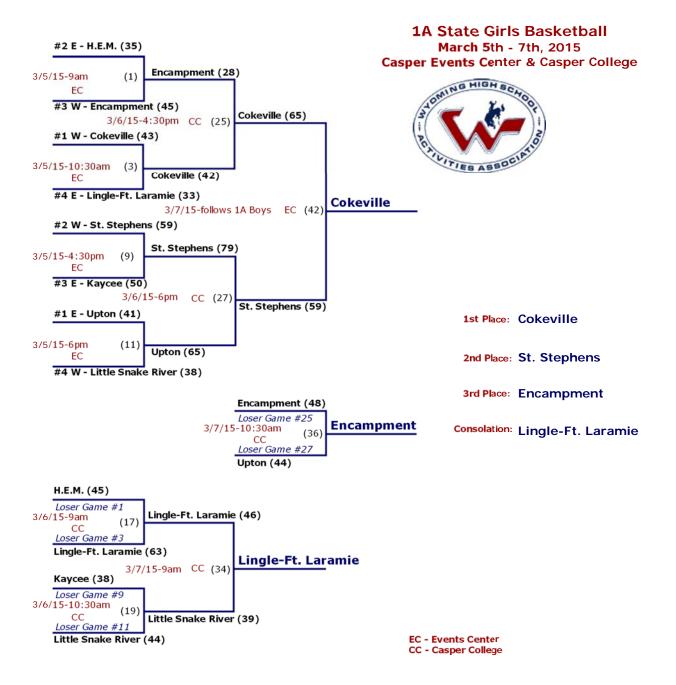

## March 5th - 7th, 2015 **Sheridan High School** #1 - Campbell County (59) Campbell County (46) 3/6-7pm (7) #4 - Cheyenne Central (49) 3/5**-4pm** (1) Cheyenne Central (43) #5 - Cheyenne South (40) **Cheyenne East** (11) 3/7-1pm #2 - Sheridan (35) 3/6-4pm (5) Cheyenne East (52) #3 - Cheyenne East (42) **Cheyenne East** 1st Place: (3) 3/5**-7pm** Cheyenne East (40) **Campbell County** 2nd Place: #6 - Laramie (14) 3rd Place: **Sheridan** Cheyenne Central (41) 4th Place: **Cheyenne Central** Loser Game #7

**Sheridan** 

(9)

Loser Game #5
Sheridan (47)

3/7-10am

**4A East Regional Girls Basketball** 