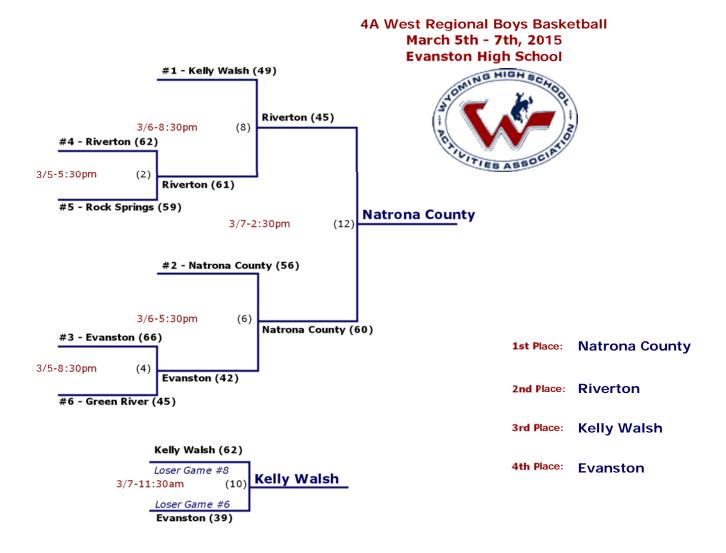

## March 5th - 7th, 2015 **Sheridan High School** #1 - Campbell County (59) Campbell County (46) 3/6-7pm (7) #4 - Cheyenne Central (49) 3/5**-4pm** (1) Cheyenne Central (43) #5 - Cheyenne South (40) **Cheyenne East** (11) 3/7-1pm #2 - Sheridan (35) 3/6-4pm (5) Cheyenne East (52) #3 - Cheyenne East (42) **Cheyenne East** 1st Place: (3) 3/5**-7pm** Cheyenne East (40) **Campbell County** 2nd Place: #6 - Laramie (14) 3rd Place: **Sheridan** Cheyenne Central (41) 4th Place: **Cheyenne Central** Loser Game #7

**Sheridan** 

(9)

Loser Game #5
Sheridan (47)

3/7-10am

**4A East Regional Girls Basketball** 