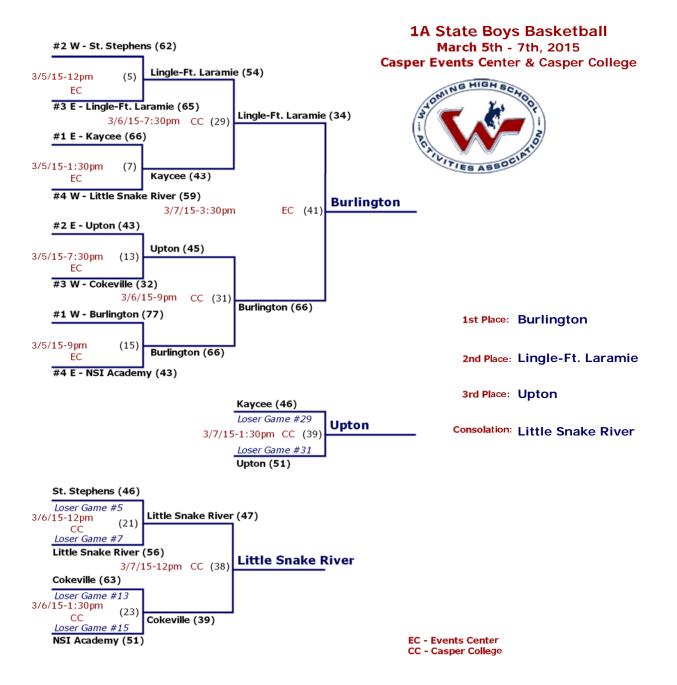

## March 5th - 7th, 2015 **Sheridan High School** #1 - Campbell County (59) Campbell County (46) 3/6-7pm (7) #4 - Cheyenne Central (49) 3/5**-4pm** (1) Cheyenne Central (43) #5 - Cheyenne South (40) **Cheyenne East** (11) 3/7-1pm #2 - Sheridan (35) 3/6-4pm (5) Cheyenne East (52) #3 - Cheyenne East (42) **Cheyenne East** 1st Place: (3) 3/5**-7pm** Cheyenne East (40) **Campbell County** 2nd Place: #6 - Laramie (14) 3rd Place: **Sheridan** Cheyenne Central (41) 4th Place: **Cheyenne Central** Loser Game #7

**Sheridan** 

(9)

Loser Game #5
Sheridan (47)

3/7-10am

**4A East Regional Girls Basketball** 