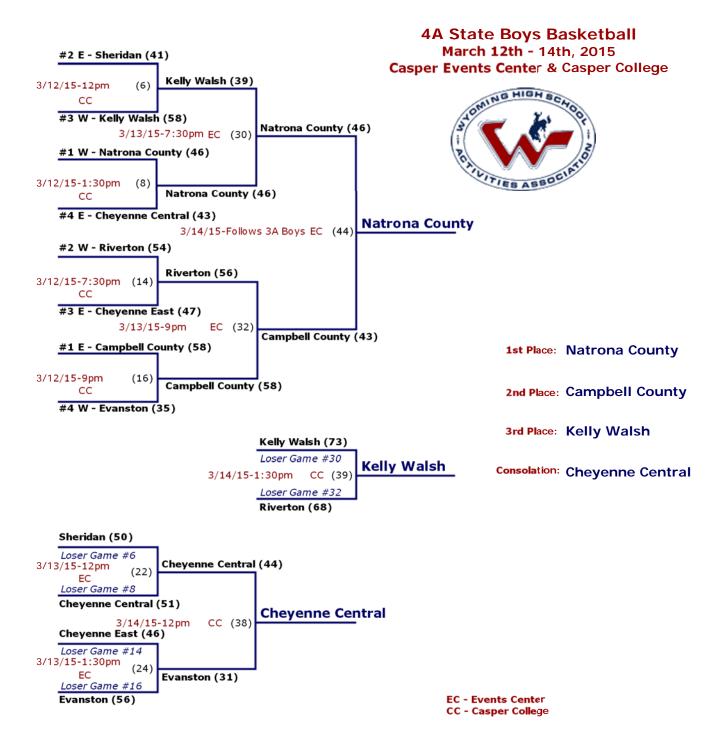

## March 5th - 7th, 2015 **Sheridan High School** #1 - Campbell County (59) Campbell County (46) 3/6-7pm (7) #4 - Cheyenne Central (49) 3/5**-4pm** (1) Cheyenne Central (43) #5 - Cheyenne South (40) **Cheyenne East** (11) 3/7-1pm #2 - Sheridan (35) 3/6-4pm (5) Cheyenne East (52) #3 - Cheyenne East (42) **Cheyenne East** 1st Place: (3) 3/5**-7pm** Cheyenne East (40) **Campbell County** 2nd Place: #6 - Laramie (14) 3rd Place: **Sheridan** Cheyenne Central (41) 4th Place: **Cheyenne Central** Loser Game #7

**Sheridan** 

(9)

Loser Game #5
Sheridan (47)

3/7-10am

**4A East Regional Girls Basketball** 