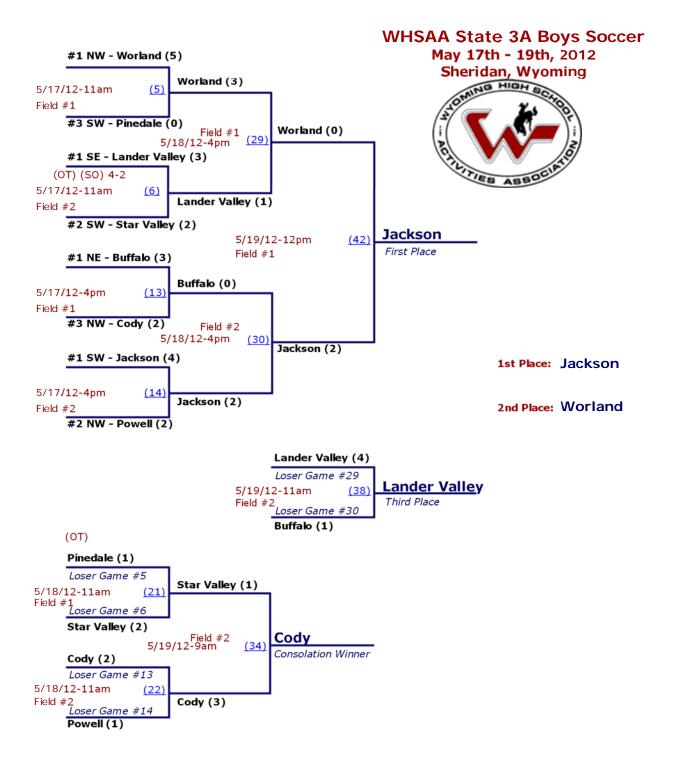

## 3A Regional Boys Soccer Qualifyer May 11th - May 12th, 2012 Riverton High School

| ID       | Date/Time    | Home                | HomeScore |     | Away              | AwayScore | ОТ   | so   | SO-Score |
|----------|--------------|---------------------|-----------|-----|-------------------|-----------|------|------|----------|
| <u>5</u> | 5/11/12-3pm  | #2 SE - Torrington  | 1         | VS. | #3 NW - Cody      | 3         |      |      |          |
| <u>6</u> | 5/11/12-5pm  | #2 NE - Douglas     | 0         | VS. | #3 SW - Pinedale  | 1         | (OT) | (SO) | 3-0      |
| 7        | 5/12/12-12pm | #2 NW - Powell      | 2         | VS. | #3 SE - Rawlins   | 1         | (OT) |      |          |
| 8        | 5/12/12-2pm  | #2 SW - Star Valley | 3         | vs. | #3 NE - Newcastle | 1         |      |      |          |