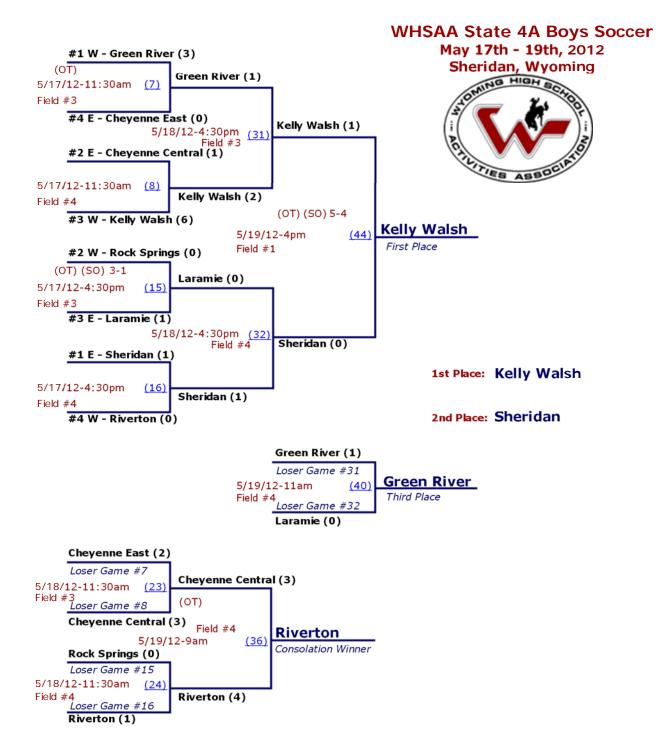

May 12th, 2012 Lander Valley High School

| ID       | Date/Time    | Home                | HomeScore |     | Away             | AwayScore | ОТ   | so   | SO-Score |
|----------|--------------|---------------------|-----------|-----|------------------|-----------|------|------|----------|
| 1        | 5/11/12-3pm  | #2 NW - Worland     | 4         | VS. | #3 SE - Rawlins  | 0         |      |      |          |
| 2        | 5/11/12-5pm  | #2 SW - Star Valley | 5         | VS. | #3 NE - Douglas  | 0         |      |      |          |
| <u>3</u> | 5/12/12-12pm | #2 NE - Newcastle   | 1         | VS. | #3 SW - Pinedale | 5         |      |      |          |
| 4        | 5/12/12-2pm  | #2 SE - Torrington  | 2         | VS. | #3 NW - Powell   | 1         | (OT) | (SO) | 3-0      |