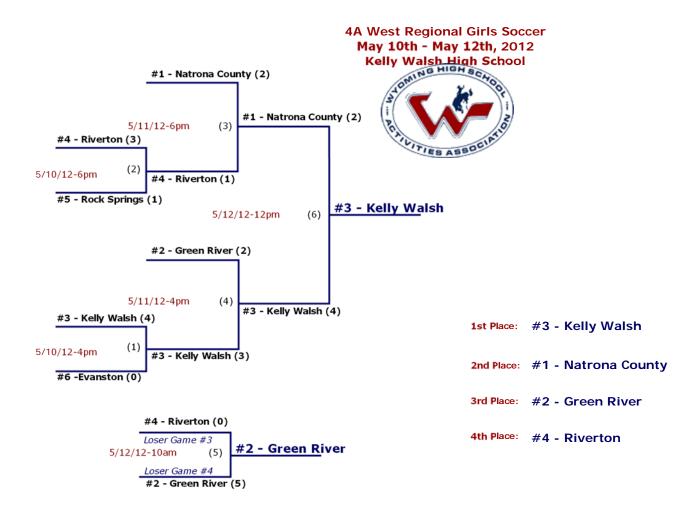

11th - May 12th, 2012 Lander Valley High School

| ID       | Date/Time    | Home                | HomeScore |     | Away             | AwayScore | ОТ   | so   | SO-Score |
|----------|--------------|---------------------|-----------|-----|------------------|-----------|------|------|----------|
| 1        | 5/11/12-3pm  | #2 NW - Worland     | 4         | VS. | #3 SE - Rawlins  | 0         |      |      |          |
| 2        | 5/11/12-5pm  | #2 SW - Star Valley | 5         | VS. | #3 NE - Douglas  | 0         |      |      |          |
| <u>3</u> | 5/12/12-12pm | #2 NE - Newcastle   | 1         | VS. | #3 SW - Pinedale | 5         |      |      |          |
| 4        | 5/12/12-2pm  | #2 SE - Torrington  | 2         | VS. | #3 NW - Powell   | 1         | (OT) | (SO) | 3-0      |