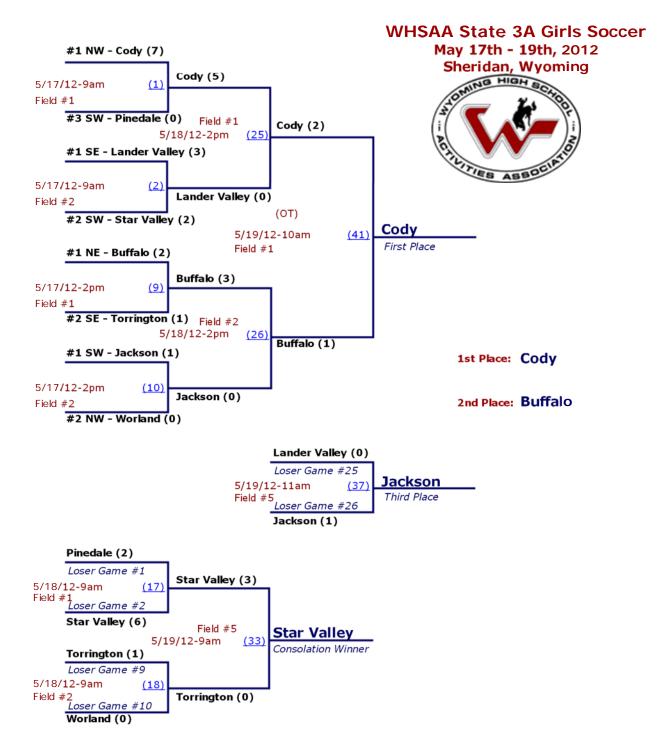

## 3A Regional Girls Soccer Qualifyer May 11th - May 12th, 2012 Lander Valley High School

| ID       | Date/Time    | Home                | HomeScore |     | Away             | AwayScore | ОТ   | so   | SO-Score |
|----------|--------------|---------------------|-----------|-----|------------------|-----------|------|------|----------|
| 1        | 5/11/12-3pm  | #2 NW - Worland     | 4         | VS. | #3 SE - Rawlins  | 0         |      |      |          |
| 2        | 5/11/12-5pm  | #2 SW - Star Valley | 5         | VS. | #3 NE - Douglas  | 0         |      |      |          |
| <u>3</u> | 5/12/12-12pm | #2 NE - Newcastle   | 1         | VS. | #3 SW - Pinedale | 5         |      |      |          |
| 4        | 5/12/12-2pm  | #2 SE - Torrington  | 2         | VS. | #3 NW - Powell   | 1         | (OT) | (SO) | 3-0      |