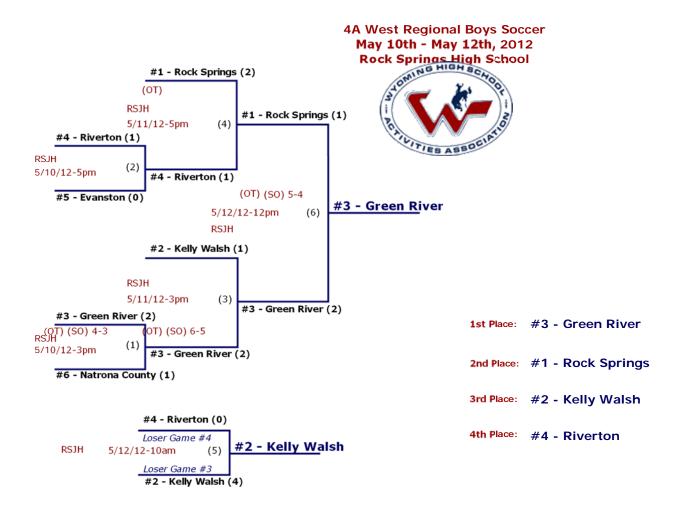

y 11th - May 12th, 2012 Lander Valley High School

| ID       | Date/Time    | Home                | HomeScore |     | Away             | AwayScore | ОТ   | so   | SO-Score |
|----------|--------------|---------------------|-----------|-----|------------------|-----------|------|------|----------|
| 1        | 5/11/12-3pm  | #2 NW - Worland     | 4         | VS. | #3 SE - Rawlins  | 0         |      |      |          |
| 2        | 5/11/12-5pm  | #2 SW - Star Valley | 5         | VS. | #3 NE - Douglas  | 0         |      |      |          |
| <u>3</u> | 5/12/12-12pm | #2 NE - Newcastle   | 1         | VS. | #3 SW - Pinedale | 5         |      |      |          |
| 4        | 5/12/12-2pm  | #2 SE - Torrington  | 2         | VS. | #3 NW - Powell   | 1         | (OT) | (SO) | 3-0      |