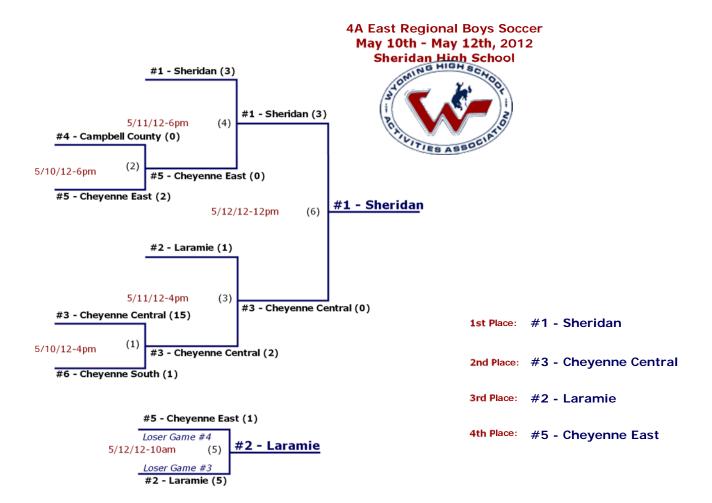

r May 11th - May 12th, 2012 Lander Valley High School

| ID       | Date/Time    | Home                | HomeScore |     | Away             | AwayScore | ОТ   | so   | SO-Score |
|----------|--------------|---------------------|-----------|-----|------------------|-----------|------|------|----------|
| 1        | 5/11/12-3pm  | #2 NW - Worland     | 4         | VS. | #3 SE - Rawlins  | 0         |      |      |          |
| 2        | 5/11/12-5pm  | #2 SW - Star Valley | 5         | VS. | #3 NE - Douglas  | 0         |      |      |          |
| <u>3</u> | 5/12/12-12pm | #2 NE - Newcastle   | 1         | VS. | #3 SW - Pinedale | 5         |      |      |          |
| 4        | 5/12/12-2pm  | #2 SE - Torrington  | 2         | VS. | #3 NW - Powell   | 1         | (OT) | (SO) | 3-0      |