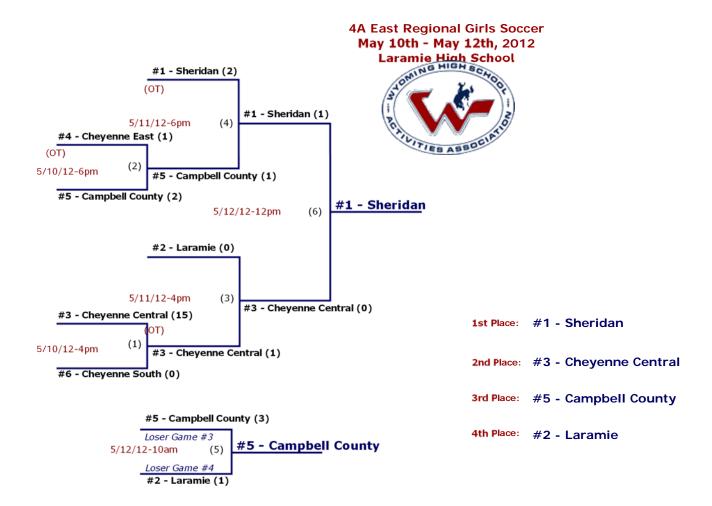

May 11th - May 12th, 2012 Lander Valley High School

| ID       | Date/Time    | Home                | HomeScore |     | Away             | AwayScore | ОТ   | so   | SO-Score |
|----------|--------------|---------------------|-----------|-----|------------------|-----------|------|------|----------|
| 1        | 5/11/12-3pm  | #2 NW - Worland     | 4         | VS. | #3 SE - Rawlins  | 0         |      |      |          |
| 2        | 5/11/12-5pm  | #2 SW - Star Valley | 5         | VS. | #3 NE - Douglas  | 0         |      |      |          |
| <u>3</u> | 5/12/12-12pm | #2 NE - Newcastle   | 1         | VS. | #3 SW - Pinedale | 5         |      |      |          |
| 4        | 5/12/12-2pm  | #2 SE - Torrington  | 2         | VS. | #3 NW - Powell   | 1         | (OT) | (SO) | 3-0      |