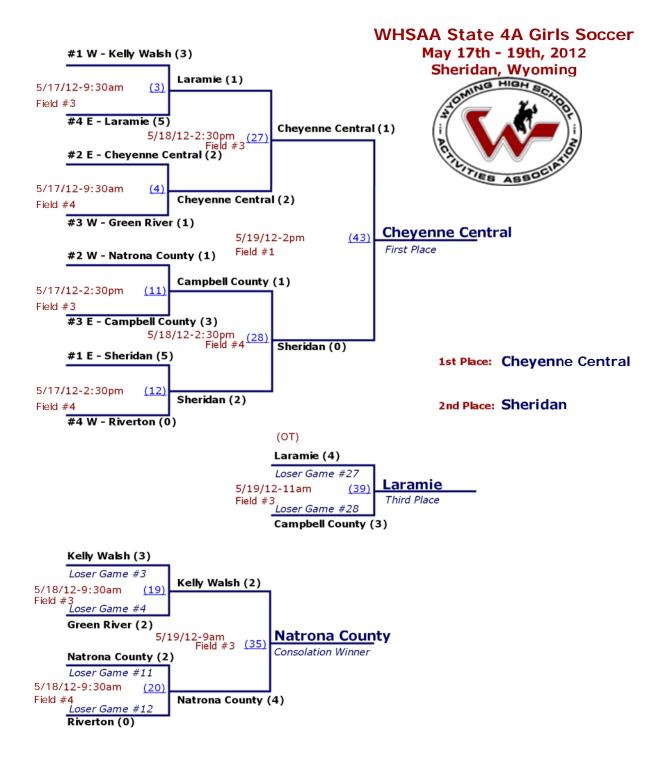

ay 12th, 2012 Lander Valley High School

| ID       | Date/Time    | Home                | HomeScore |     | Away             | AwayScore | ОТ   | so   | SO-Score |
|----------|--------------|---------------------|-----------|-----|------------------|-----------|------|------|----------|
| 1        | 5/11/12-3pm  | #2 NW - Worland     | 4         | VS. | #3 SE - Rawlins  | 0         |      |      |          |
| 2        | 5/11/12-5pm  | #2 SW - Star Valley | 5         | VS. | #3 NE - Douglas  | 0         |      |      |          |
| <u>3</u> | 5/12/12-12pm | #2 NE - Newcastle   | 1         | VS. | #3 SW - Pinedale | 5         |      |      |          |
| 4        | 5/12/12-2pm  | #2 SE - Torrington  | 2         | VS. | #3 NW - Powell   | 1         | (OT) | (SO) | 3-0      |