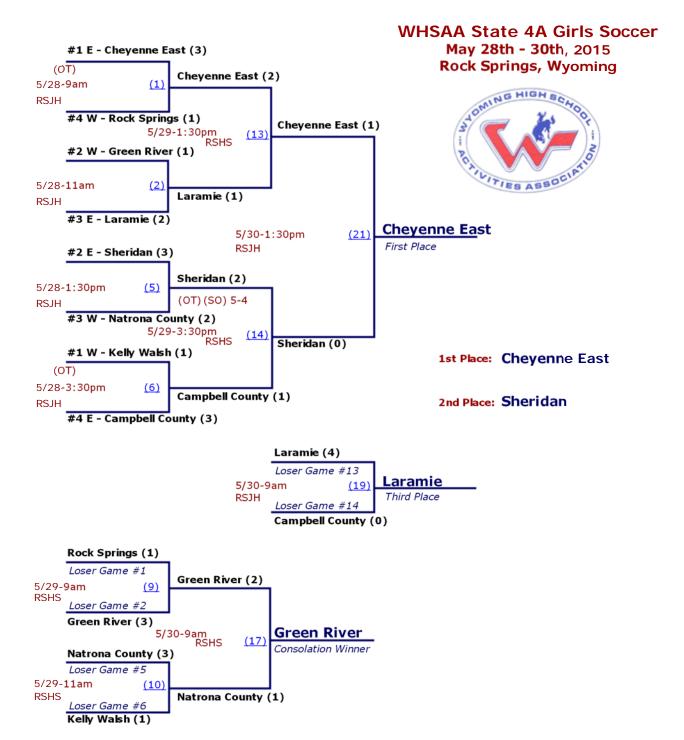

ifyer May 22nd - May 23rd, 2015 Worland High School

| ID       | Date/Time    | Home                | HomeScore |     | Away             | AwayScore | ОТ   | so | SO-Score |
|----------|--------------|---------------------|-----------|-----|------------------|-----------|------|----|----------|
| 1        | 5/22/15-3pm  | #2 SE - Torrington  | 3         | VS. | #3 SW - Pinedale | 1         | (OT) |    |          |
| 2        | 5/22/15-5pm  | #2 NE - Newcastle   | 1         | VS. | #3 NW - Powell   | 4         |      |    |          |
| <u>3</u> | 5/23/15-12pm | #2 NW - Worland     | 7         | vs. | #3 NE - Douglas  | 0         |      |    |          |
| <u>4</u> | 5/23/15-2pm  | #2 SW - Star Valley | 4         | vs. | #3 SE - Rawlins  | 0         |      |    |          |