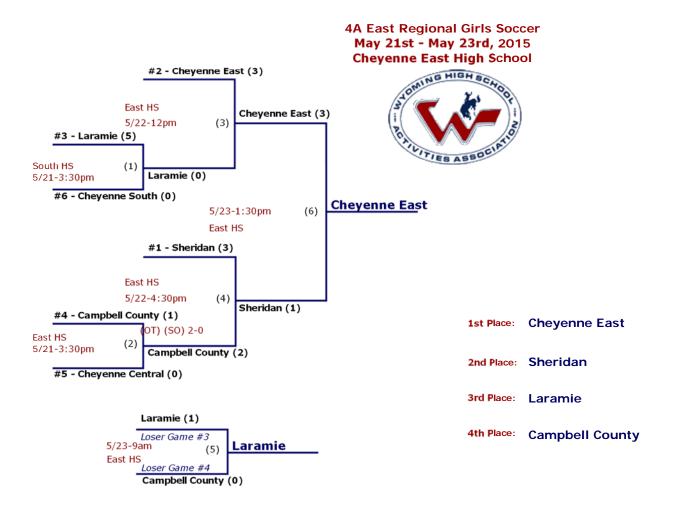

Soccer Qualifyer May 22nd - May 23rd, 2015 Worland High School

| ID       | Date/Time    | Home                | HomeScore |     | Away             | AwayScore | ОТ   | so | SO-Score |
|----------|--------------|---------------------|-----------|-----|------------------|-----------|------|----|----------|
| 1        | 5/22/15-3pm  | #2 SE - Torrington  | 3         | VS. | #3 SW - Pinedale | 1         | (OT) |    |          |
| 2        | 5/22/15-5pm  | #2 NE - Newcastle   | 1         | VS. | #3 NW - Powell   | 4         |      |    |          |
| <u>3</u> | 5/23/15-12pm | #2 NW - Worland     | 7         | vs. | #3 NE - Douglas  | 0         |      |    |          |
| <u>4</u> | 5/23/15-2pm  | #2 SW - Star Valley | 4         | vs. | #3 SE - Rawlins  | 0         |      |    |          |