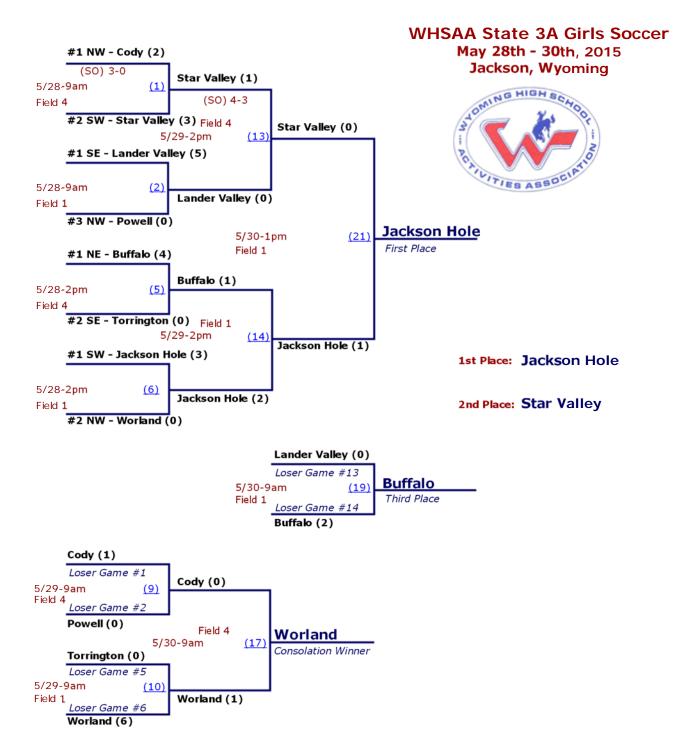

## 3A Regional Girls Soccer Qualifyer May 22nd - May 23rd, 2015 Worland High School

| ID       | Date/Time    | Home                | HomeScore |     | Away             | AwayScore | ОТ   | so | SO-Score |
|----------|--------------|---------------------|-----------|-----|------------------|-----------|------|----|----------|
| 1        | 5/22/15-3pm  | #2 SE - Torrington  | 3         | VS. | #3 SW - Pinedale | 1         | (OT) |    |          |
| 2        | 5/22/15-5pm  | #2 NE - Newcastle   | 1         | VS. | #3 NW - Powell   | 4         |      |    |          |
| <u>3</u> | 5/23/15-12pm | #2 NW - Worland     | 7         | vs. | #3 NE - Douglas  | 0         |      |    |          |
| <u>4</u> | 5/23/15-2pm  | #2 SW - Star Valley | 4         | vs. | #3 SE - Rawlins  | 0         |      |    |          |