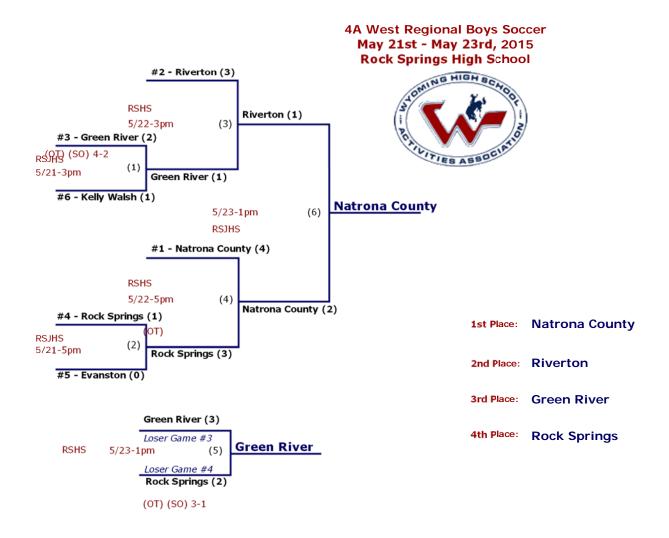

occer Qualifyer May 22nd - May 23rd, 2015 Worland High School

| ID       | Date/Time    | Home                | HomeScore |     | Away             | AwayScore | ОТ   | so | SO-Score |
|----------|--------------|---------------------|-----------|-----|------------------|-----------|------|----|----------|
| 1        | 5/22/15-3pm  | #2 SE - Torrington  | 3         | VS. | #3 SW - Pinedale | 1         | (OT) |    |          |
| 2        | 5/22/15-5pm  | #2 NE - Newcastle   | 1         | VS. | #3 NW - Powell   | 4         |      |    |          |
| <u>3</u> | 5/23/15-12pm | #2 NW - Worland     | 7         | vs. | #3 NE - Douglas  | 0         |      |    |          |
| <u>4</u> | 5/23/15-2pm  | #2 SW - Star Valley | 4         | vs. | #3 SE - Rawlins  | 0         |      |    |          |