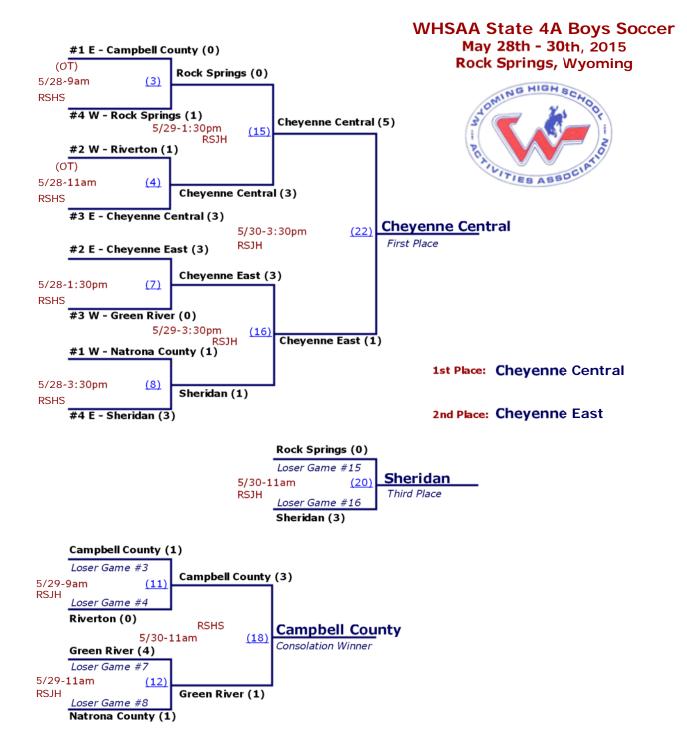

## 3A Regional Boys Soccer Qualifyer May 22nd - May 23rd, 2015 Lander Valley High School

| ID       | Date/Time    | Home                  | HomeScore |     | Away              | AwayScore | от | so | SO-Score |
|----------|--------------|-----------------------|-----------|-----|-------------------|-----------|----|----|----------|
| <u>5</u> | 5/22/15-3pm  | #2 SE - Lander Valley | 5         | VS. | #3 SW - Pinedale  | 3         |    |    |          |
| <u>6</u> | 5/22/15-5pm  | #2 NE - Douglas       | 1         | VS. | #3 NW - Cody      | 2         |    |    |          |
| <u>7</u> | 5/23/15-12pm | #2 NW - Powell        | 11        | vs. | #3 NE - Newcastle | 0         |    |    |          |
| 8        | 5/23/15-2pm  | #2 SW - Star Valley   | 5         | vs. | #3 SE - Rawlins   | 0         |    |    |          |