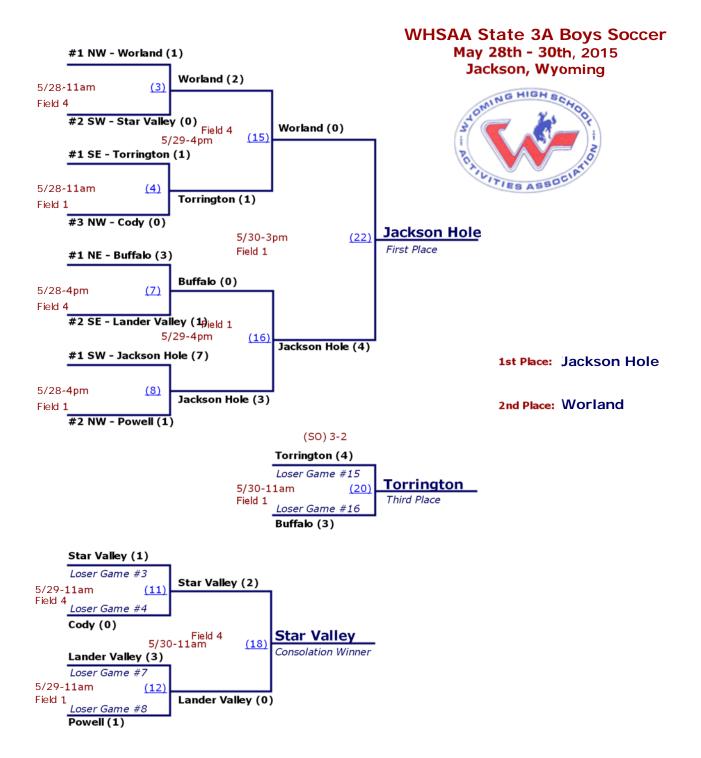

r Qualifyer May 22nd - May 23rd, 2015 Worland High School

| ID       | Date/Time    | Home                | HomeScore |     | Away             | AwayScore | ОТ   | so | SO-Score |
|----------|--------------|---------------------|-----------|-----|------------------|-----------|------|----|----------|
| 1        | 5/22/15-3pm  | #2 SE - Torrington  | 3         | VS. | #3 SW - Pinedale | 1         | (OT) |    |          |
| 2        | 5/22/15-5pm  | #2 NE - Newcastle   | 1         | VS. | #3 NW - Powell   | 4         |      |    |          |
| <u>3</u> | 5/23/15-12pm | #2 NW - Worland     | 7         | vs. | #3 NE - Douglas  | 0         |      |    |          |
| <u>4</u> | 5/23/15-2pm  | #2 SW - Star Valley | 4         | vs. | #3 SE - Rawlins  | 0         |      |    |          |