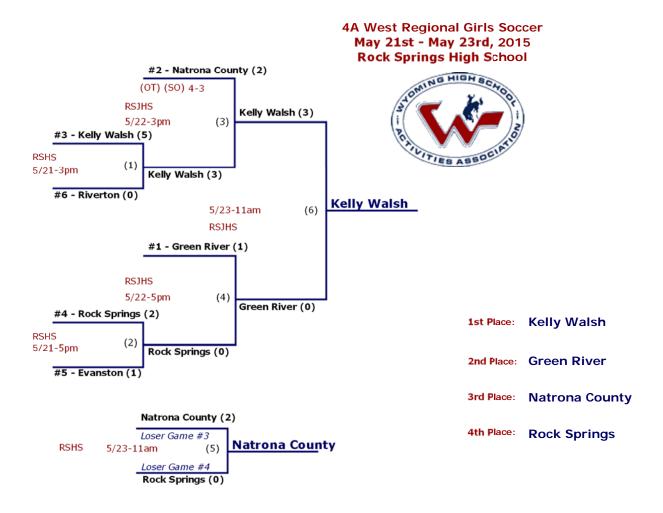

cer Qualifyer May 22nd - May 23rd, 2015 Worland High School

| ID       | Date/Time    | Home                | HomeScore |     | Away             | AwayScore | ОТ   | so | SO-Score |
|----------|--------------|---------------------|-----------|-----|------------------|-----------|------|----|----------|
| 1        | 5/22/15-3pm  | #2 SE - Torrington  | 3         | VS. | #3 SW - Pinedale | 1         | (OT) |    |          |
| 2        | 5/22/15-5pm  | #2 NE - Newcastle   | 1         | VS. | #3 NW - Powell   | 4         |      |    |          |
| <u>3</u> | 5/23/15-12pm | #2 NW - Worland     | 7         | vs. | #3 NE - Douglas  | 0         |      |    |          |
| <u>4</u> | 5/23/15-2pm  | #2 SW - Star Valley | 4         | vs. | #3 SE - Rawlins  | 0         |      |    |          |