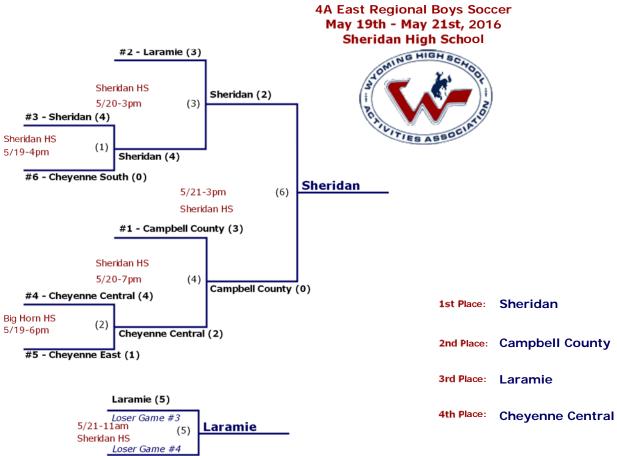

## 3A Regional Girls Soccer Qualifyer May 20th - May 21st, 2016 Worland High School

| ID       | Date/Time | Home                  | HomeScore |     | Away             | AwayScore | от | so | SO-Score |
|----------|-----------|-----------------------|-----------|-----|------------------|-----------|----|----|----------|
| 1        | 5/20-3pm  | #2 SE - Lander Valley | 0         | vs. | #3 SW - Pinedale | 1         |    |    |          |
| 2        | 5/20-5pm  | #2 NE - Newcastle     | 3         | vs. | #3 NW - Powell   | 0         |    |    |          |
| <u>3</u> | 5/21-12pm | #2 NW - Cody          | 5         | vs. | #3 NE - Douglas  | 0         |    |    |          |
| <u>4</u> | 5/21-2pm  | #2 SW - Star Valley   | 9         | vs. | #3 SE - Rawlins  | 0         |    |    |          |



Cheyenne Central (0)