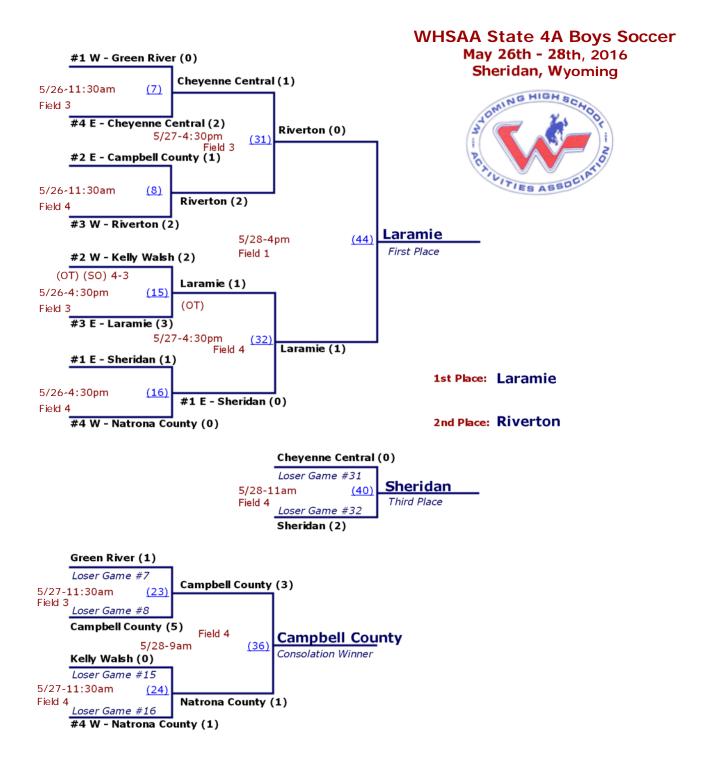

yer May 20th - May 21st, 2016 Worland High School

| ID       | Date/Time | Home                  | HomeScore |     | Away             | AwayScore | от | so | SO-Score |
|----------|-----------|-----------------------|-----------|-----|------------------|-----------|----|----|----------|
| 1        | 5/20-3pm  | #2 SE - Lander Valley | 0         | vs. | #3 SW - Pinedale | 1         |    |    |          |
| 2        | 5/20-5pm  | #2 NE - Newcastle     | 3         | vs. | #3 NW - Powell   | 0         |    |    |          |
| <u>3</u> | 5/21-12pm | #2 NW - Cody          | 5         | vs. | #3 NE - Douglas  | 0         |    |    |          |
| <u>4</u> | 5/21-2pm  | #2 SW - Star Valley   | 9         | vs. | #3 SE - Rawlins  | 0         |    |    |          |



Cheyenne Central (0)