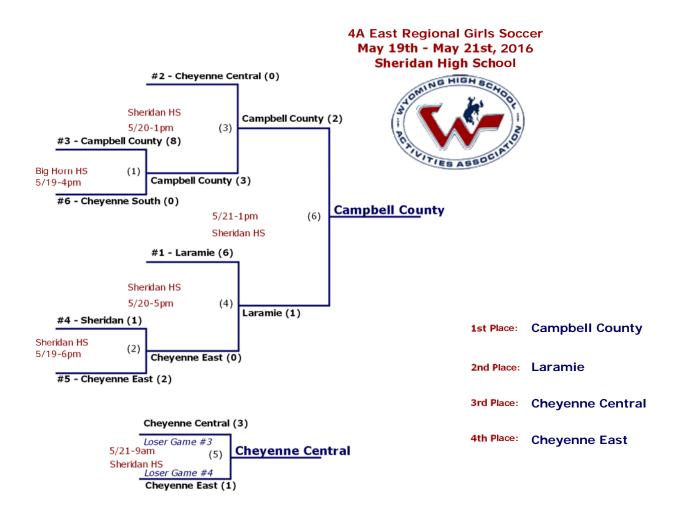

cer Qualifyer May 20th - May 21st, 2016 Worland High School

| ID       | Date/Time | Home                  | HomeScore |     | Away             | AwayScore | от | so | SO-Score |
|----------|-----------|-----------------------|-----------|-----|------------------|-----------|----|----|----------|
| 1        | 5/20-3pm  | #2 SE - Lander Valley | 0         | vs. | #3 SW - Pinedale | 1         |    |    |          |
| 2        | 5/20-5pm  | #2 NE - Newcastle     | 3         | vs. | #3 NW - Powell   | 0         |    |    |          |
| <u>3</u> | 5/21-12pm | #2 NW - Cody          | 5         | vs. | #3 NE - Douglas  | 0         |    |    |          |
| <u>4</u> | 5/21-2pm  | #2 SW - Star Valley   | 9         | vs. | #3 SE - Rawlins  | 0         |    |    |          |



Cheyenne Central (0)