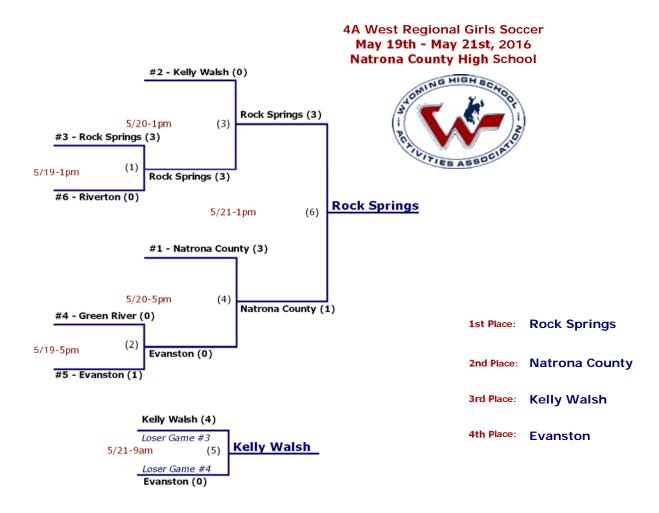

Qualifyer May 20th - May 21st, 2016 Worland High School

| ID       | Date/Time | Home                  | HomeScore |     | Away             | AwayScore | от | so | SO-Score |
|----------|-----------|-----------------------|-----------|-----|------------------|-----------|----|----|----------|
| 1        | 5/20-3pm  | #2 SE - Lander Valley | 0         | vs. | #3 SW - Pinedale | 1         |    |    |          |
| 2        | 5/20-5pm  | #2 NE - Newcastle     | 3         | vs. | #3 NW - Powell   | 0         |    |    |          |
| <u>3</u> | 5/21-12pm | #2 NW - Cody          | 5         | vs. | #3 NE - Douglas  | 0         |    |    |          |
| <u>4</u> | 5/21-2pm  | #2 SW - Star Valley   | 9         | vs. | #3 SE - Rawlins  | 0         |    |    |          |



Cheyenne Central (0)