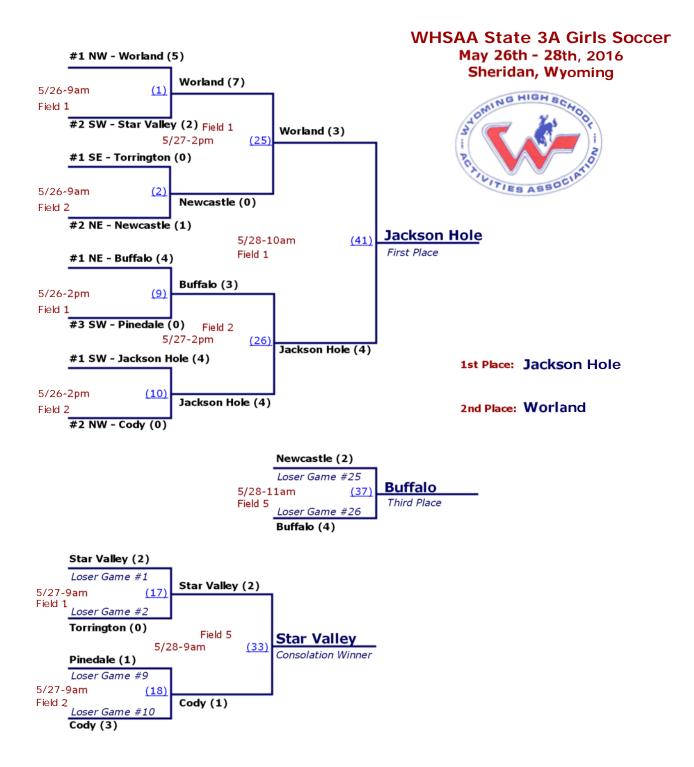

## 3A Regional Girls Soccer Qualifyer May 20th - May 21st, 2016 Worland High School

| ID       | Date/Time | Home                  | HomeScore |     | Away             | AwayScore | от | so | SO-Score |
|----------|-----------|-----------------------|-----------|-----|------------------|-----------|----|----|----------|
| 1        | 5/20-3pm  | #2 SE - Lander Valley | 0         | vs. | #3 SW - Pinedale | 1         |    |    |          |
| 2        | 5/20-5pm  | #2 NE - Newcastle     | 3         | vs. | #3 NW - Powell   | 0         |    |    |          |
| <u>3</u> | 5/21-12pm | #2 NW - Cody          | 5         | vs. | #3 NE - Douglas  | 0         |    |    |          |
| <u>4</u> | 5/21-2pm  | #2 SW - Star Valley   | 9         | vs. | #3 SE - Rawlins  | 0         |    |    |          |