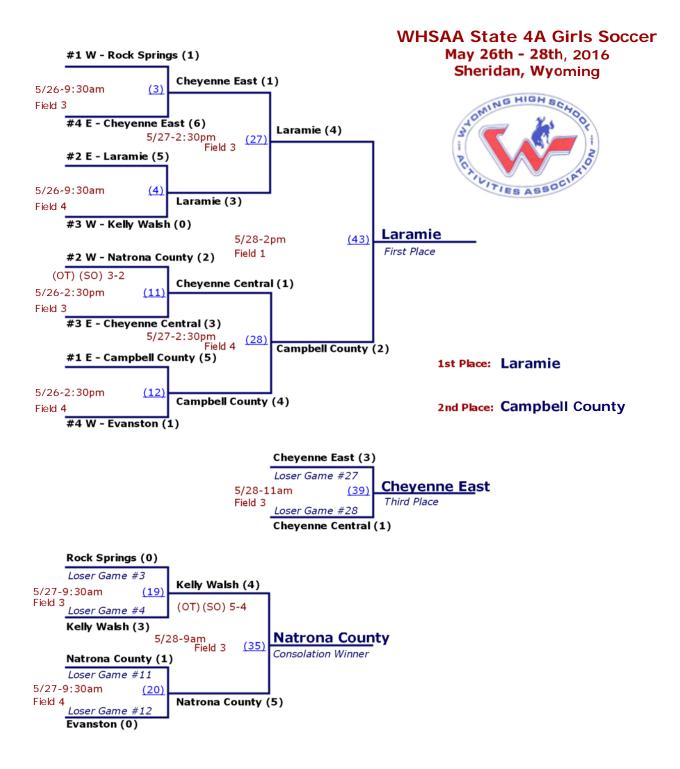

r May 20th - May 21st, 2016 Worland High School

| ID       | Date/Time | Home                  | HomeScore |     | Away             | AwayScore | от | so | SO-Score |
|----------|-----------|-----------------------|-----------|-----|------------------|-----------|----|----|----------|
| 1        | 5/20-3pm  | #2 SE - Lander Valley | 0         | vs. | #3 SW - Pinedale | 1         |    |    |          |
| 2        | 5/20-5pm  | #2 NE - Newcastle     | 3         | vs. | #3 NW - Powell   | 0         |    |    |          |
| <u>3</u> | 5/21-12pm | #2 NW - Cody          | 5         | vs. | #3 NE - Douglas  | 0         |    |    |          |
| <u>4</u> | 5/21-2pm  | #2 SW - Star Valley   | 9         | vs. | #3 SE - Rawlins  | 0         |    |    |          |



Cheyenne Central (0)