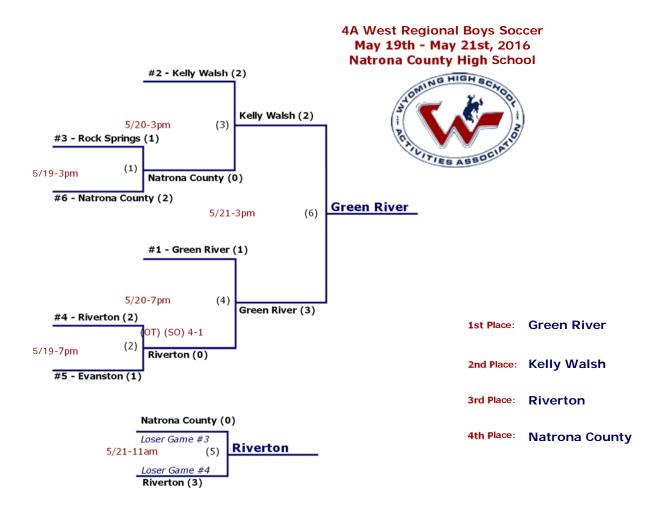

r Qualifyer May 20th - May 21st, 2016 Worland High School

| ID       | Date/Time | Home                  | HomeScore |     | Away             | AwayScore | от | so | SO-Score |
|----------|-----------|-----------------------|-----------|-----|------------------|-----------|----|----|----------|
| 1        | 5/20-3pm  | #2 SE - Lander Valley | 0         | vs. | #3 SW - Pinedale | 1         |    |    |          |
| 2        | 5/20-5pm  | #2 NE - Newcastle     | 3         | vs. | #3 NW - Powell   | 0         |    |    |          |
| <u>3</u> | 5/21-12pm | #2 NW - Cody          | 5         | vs. | #3 NE - Douglas  | 0         |    |    |          |
| <u>4</u> | 5/21-2pm  | #2 SW - Star Valley   | 9         | vs. | #3 SE - Rawlins  | 0         |    |    |          |



Cheyenne Central (0)