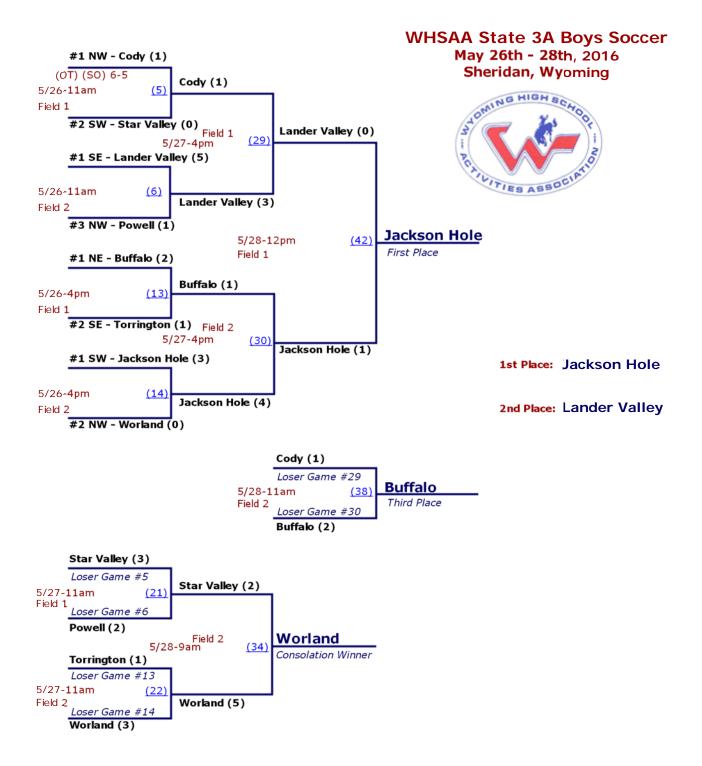

## 3A Regional Boys Soccer Qualifyer May 20th - May 21st, 2016 Worland High School

| ID       | Date/Time | Home                | HomeScore |     | Away             | AwayScore | от | so | SO-Score |
|----------|-----------|---------------------|-----------|-----|------------------|-----------|----|----|----------|
| <u>5</u> | 5/20-3pm  | #2 SE - Torrington  | 3         | vs. | #3 SW - Pinedale | 0         |    |    |          |
| <u>6</u> | 5/20-5pm  | #2 NE - Newcastle   | 2         | vs. | #3 NW - Powell   | 7         |    |    |          |
| <u>7</u> | 5/21-12pm | #2 NW - Worland     | 7         | vs. | #3 NE - Douglas  | 0         |    |    |          |
| <u>8</u> | 5/21-2pm  | #2 SW - Star Valley | 2         | vs. | #3 SE - Rawlins  | 1         |    |    |          |