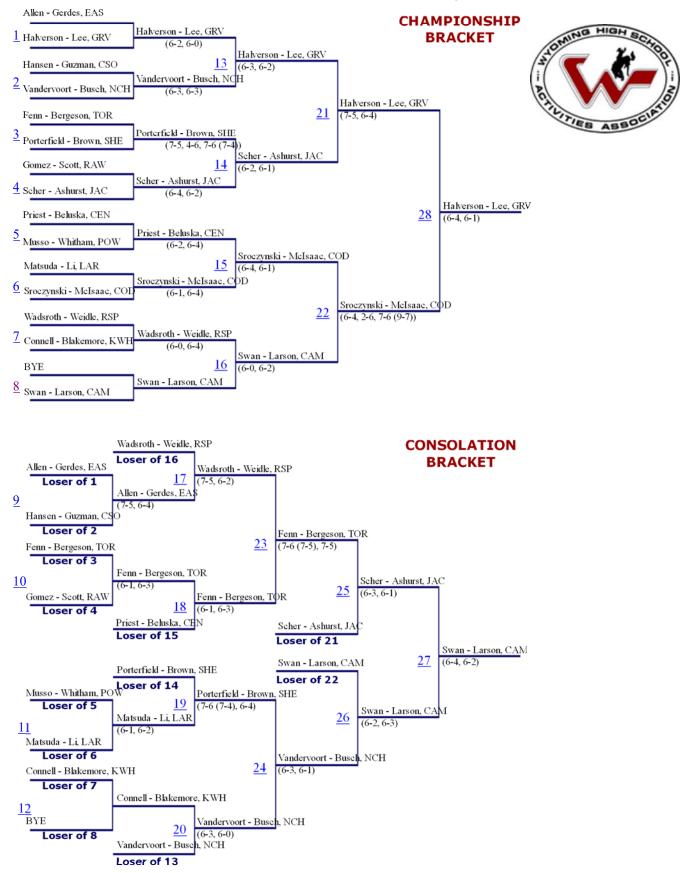

ennis Tournament - South #1 Girls Singles



#### 2016 Regional Tennis Tournament - South #2 Girls Doubles



#### 2016 Regional Tennis Tournament - South #2 Girls Singles



#### 2016 Regional Tennis Tournament - South #3 Girls Doubles



# 2016 South Regional Tennis Tournament

# Girl's Team Scores

| Place | School       | Score |  |  |
|-------|--------------|-------|--|--|
| 1     | Laramie      | 60    |  |  |
| 2     | Torrington   | 39    |  |  |
| 3     | Central      | 38    |  |  |
| 4     | Green River  | 37    |  |  |
| 5     | East         | 24    |  |  |
| 6     | Rock Springs | 16    |  |  |
| 7     | Rawlins      | 9     |  |  |
| 8     | South        | 0     |  |  |



## 2016 State Tennis Tournament - Boys #1 Doubles



## 2016 State Tennis Tournament - Boys #1 Singles



## 2016 State Tennis Tournament - Boys #2 Doubles



## 2016 State Tennis Tournament - Boys #2 Singles



### 2016 State Tennis Tournament - Boys #3 Doubles



## 2016 State Tennis Tournament

| Place | School          | Score |  |
|-------|-----------------|-------|--|
| 1     | Campbell County | 61    |  |
| 2     | Sheridan        | 33    |  |
| 3     | Cody            | 30    |  |
| 4     | Green River     | 30    |  |
| 5     | Powell          | 17.5  |  |
| 6     | Central         | 16    |  |
| 7     | South           | 15    |  |
| 8     | Torrington      | 11.5  |  |
| 9     | Jackson         | 11    |  |
| 10    | Rock Springs    | 10.5  |  |
| 11    | Natrona         | 10    |  |
| 12    | Laramie         | 8     |  |
| 13    | East            | 3.5   |  |
| 14    | Kelly Wals