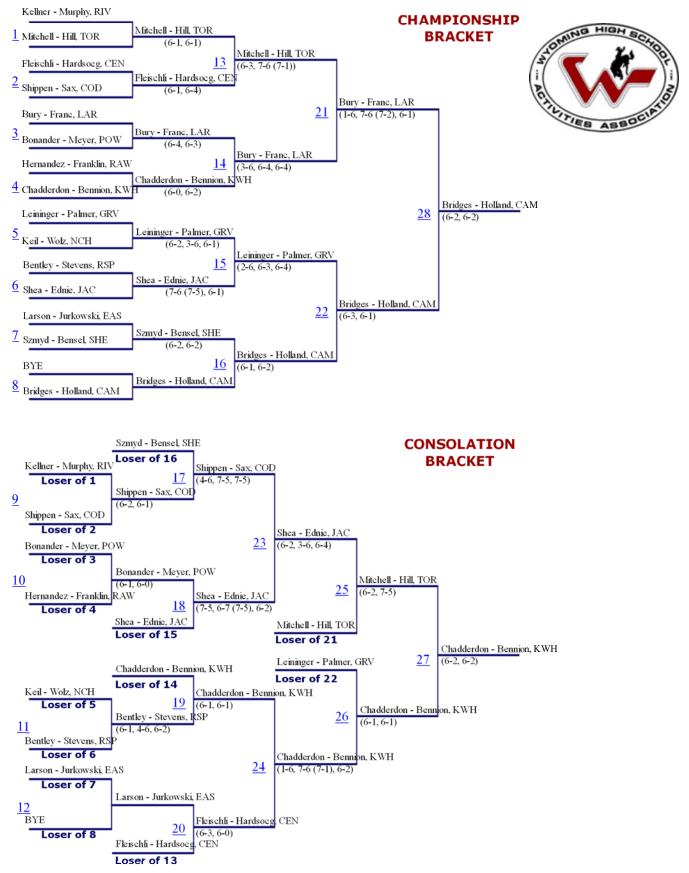

#3 Doubles |      |
|------------|------|------------|------|------------|------|------------|------|------------|------|
| Place      | Pts. |
| 1          | 18   | 1          | 15   | 1          | 15   | 1          | 12   | 1          | 9    |
| 2          | 15   | 2          | 12   | 2          | 12   | 2          | 10   | 2          | 7    |
| 3          | 12   | 3          | 9    | 3          | 9    | 3          | 7    | 3          | 4    |
| 4          | 8    | 4          | 6    | 4          | 6    | 4          | 4    | 4          | 3    |
| 5 & 6      | 4    | 5 & 6      | 3    | 5 & 6      | 3    | 5 & 6      | 3    | 5 & 6      | 2    |
| 7 & 8      | 2    | 7 & 8      | 2    | 7 & 8      | 2    | 7 & 8      | 2    | 7 & 8      | 1    |
| 9 thru 12  | 1    | 9 thru 12  | 0.5  |



### 2016 State Tennis Tournament - Girls #1 Doubles



## 2016 State Tennis Tournament - Girls #1 Singles



### 2016 State Tennis Tournament - Girls #2 Doubles



## 2016 State Tennis Tournament - Girls #2 Singles



### 2016 State Tennis Tournament - Girls #3 Doubles



# 2016 State Tennis Tournament

| Place | School          | Score |
|-------|-----------------|-------|
| 1     | Laramie         | 45    |
| 2     | Campbell County | 38    |
| 3     | Central         | 37.5  |
| 4     | Kelly Walsh     | 34    |
| 5     | Cody            | 31    |
| 6     | Jackson         | 15.5  |
| 7     | Torrington      | 13.5  |
| 8     | Sheridan        | 13    |
| 9     | Green River     | 8     |
| 10    | East            | 8     |
| 11    | Powell          | 7     |
| 12    | Rawlins