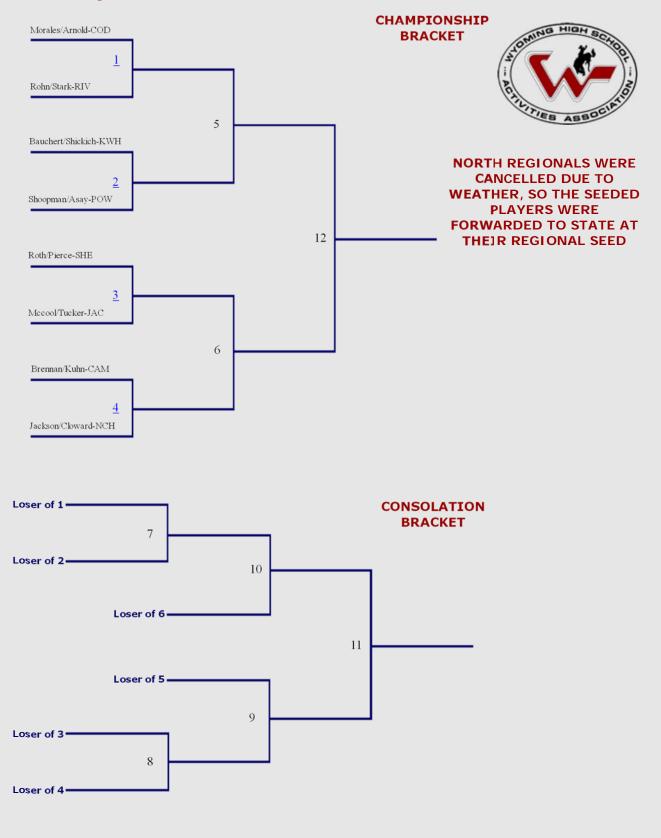

#### 2016 Regional Tennis Tournament - North #2 Girls Doubles

## NORTH REGIONALS WERE CANCELLED DUE TO WEATHER, SO THE SEEDED PLAYERS WERE FORWARDED TO STATE AT THEIR REGIONAL SEED

## 2016 North Regional Tennis Tournament