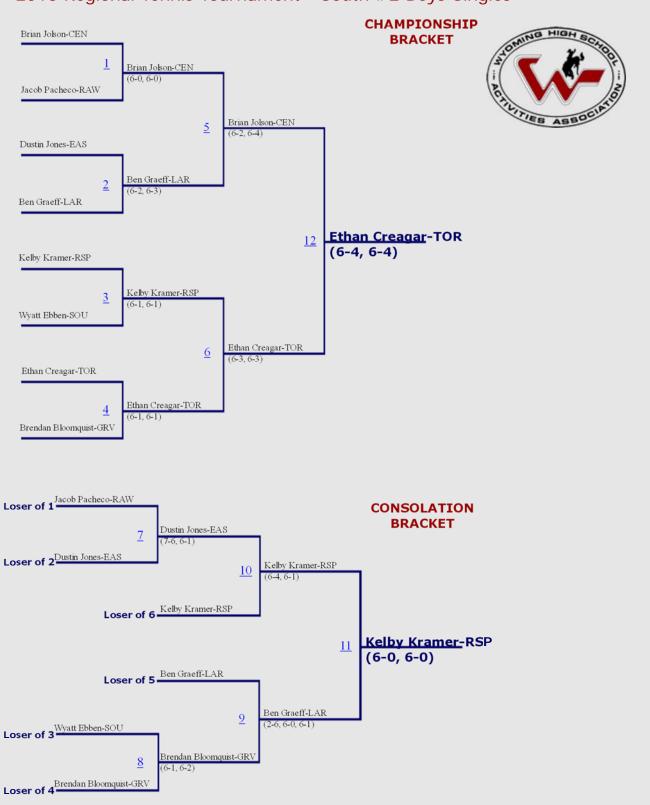

2016 Regional Tennis Tournament - North #3 Girls Doubles



## NORTH REGIONALS WERE CANCELLED DUE TO WEATHER, SO THE SEEDED PLAYERS WERE FORWARDED TO STATE AT THEIR REGIONAL SEED



## 2016 North Regional Tennis Tournament

## Girl's Team Scores

| Place | School          | Score |
|-------|-----------------|-------|
| 1     | Sheridan        | 0     |
| 2     | Riverton        | 0     |
| 3     | Powell          | 0     |
| 4     | Natrona         | 0     |
| 5     | Kelly Walsh     | 0     |
| 6     | Jackson         | 0     |
| 7     | Cody            | 0     |
| 8     | Campbell County | 0     |



#### 2016 Regional Tennis Tournament - South #1 Boys Doubles



#### 2016 Regional Tennis Tournament - South #1 Boys Singles



#### 2016 Regional Tennis Tournament - South #2 Boys Doubles



#### 2016 Regional Tennis Tournament - South #2 Boys Singles



#### 2016 Regional Tennis Tournament - South #3 Boys Doubles



# 2016 South Regional Tennis Tournament

# Boy's Team Scores

| Place | School       | Score |  |  |
|-------|--------------|-------|--|--|
| 1     | Green River  | 45    |  |  |
| 2     | Central      | 44    |  |  |
| 3     | Torrington   | 39    |  |  |
| 4     | Laramie      | 34    |  |  |
| 5     | Rock Springs | 25    |  |  |
| 6     | South        | 21    |  |  |
| 7     | East         | 15    |  |  |
| 8     | Rawlins      | 0     |  |  |



#### 2016 Regional Tennis Tournament - South #1 Girls Doubles



#### 2016 Regional Tennis Tournament - South #1 Girls Singles



#### 2016 Regional Tennis Tournament - South #2 Girls Doubles



#### 2016 Regional T