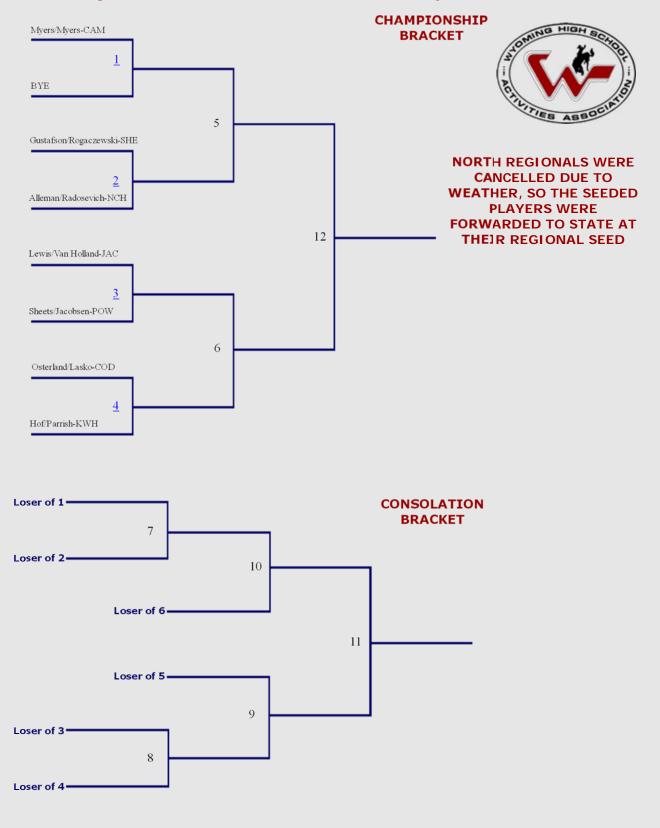

#### 2016 Regional Tennis Tournament - North #1 Boys Doubles

## NORTH REGIONALS WERE CANCELLED DUE TO WEATHER, SO THE SEEDED PLAYERS WERE FORWARDED TO STATE AT THEIR REGIONAL SEED