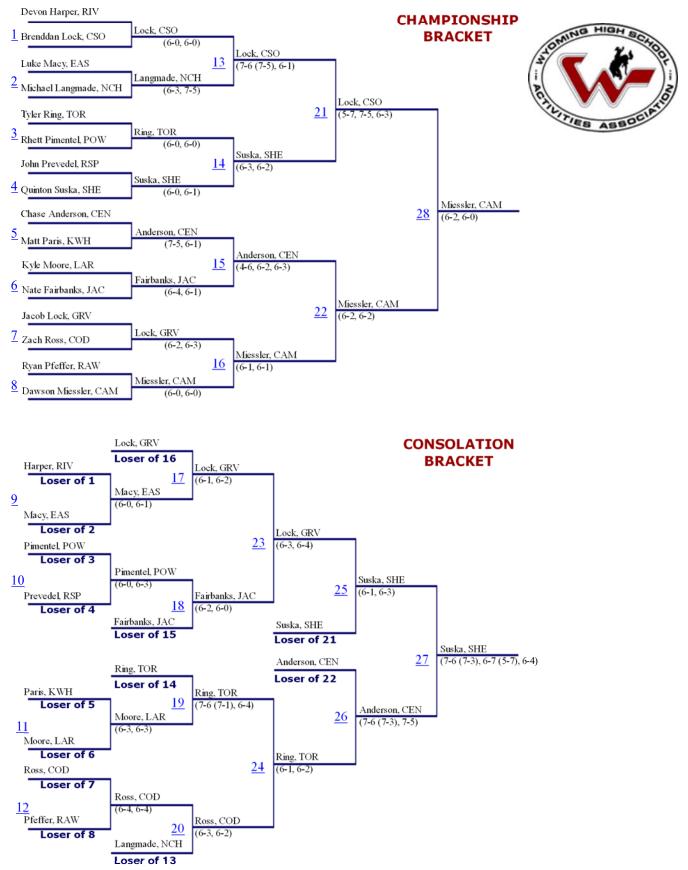

ment - South #1 Girls Doubles



#### 2016 Regional Tennis Tournament - South #1 Girls Singles



#### 2016 Regional Tennis Tournament - South #2 Girls Doubles



#### 2016 Regional Tennis Tournament - South #2 Girls Singles



#### 2016 Regional Tennis Tournament - South #3 Girls Doubles



# 2016 South Regional Tennis Tournament

# Girl's Team Scores

| Place | School       | Score |  |  |
|-------|--------------|-------|--|--|
| 1     | Laramie      | 60    |  |  |
| 2     | Torrington   | 39    |  |  |
| 3     | Central      | 38    |  |  |
| 4     | Green River  | 37    |  |  |
| 5     | East         | 24    |  |  |
| 6     | Rock Springs | 16    |  |  |
| 7     | Rawlins      | 9     |  |  |
| 8     | South        | 0     |  |  |



## 2016 State Tennis Tournament - Boys #1 Doubles



## 2016 State Tennis Tournament - Boys #1 Singles



## 2016 State Tennis Tournament - Boys #2 Doubles



## 2016 State Tennis Tournament - Boys #2 Singles



### 2016 State Tennis Tournament - Boys #3 Doubles



## 2016 State Tennis Tournament

| Place | School          | Score |  |
|-------|-----------------|-------|--|
| 1     | Campbell County | 61    |  |
| 2     | Sheridan        | 33    |  |
| 3     | Cody            | 30    |  |
| 4     | Green River     | 30    |  |
| 5     | Powell          | 17.5  |  |
| 6     | Central         | 16    |  |
| 7     | South           | 15    |  |
| 8     | Torrington      | 11.5  |  |
| 9     | Jackson         | 11    |  |
| 10    | Rock Springs    | 10.5  |  |
| 11    | Natrona         | 10    |  |
| 12    | Laramie         | 8     |  |
| 13