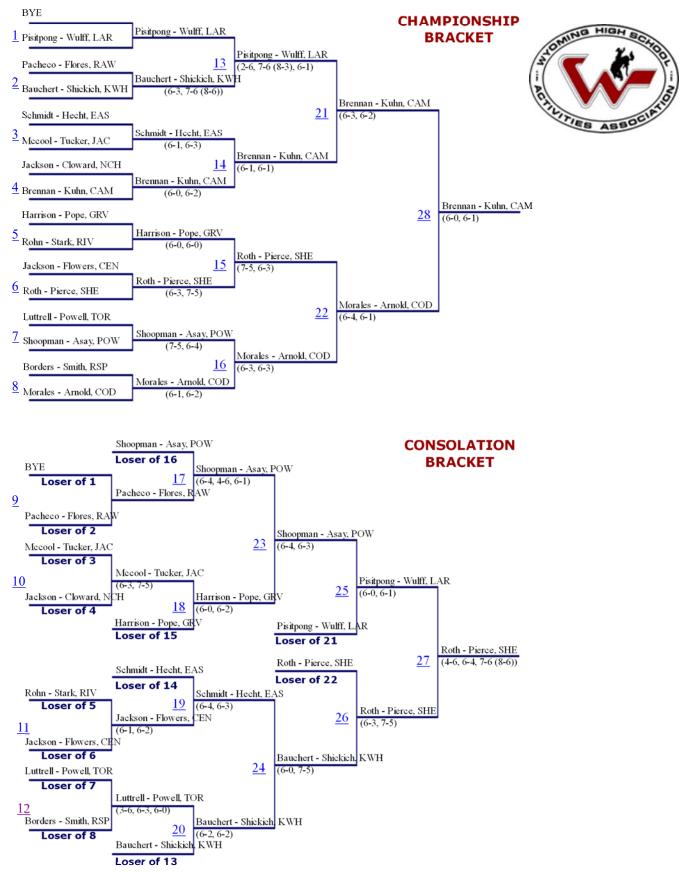

| 12   | 1          | 9    |
| 2          | 15   | 2          | 12   | 2          | 12   | 2          | 10   | 2          | 7    |
| 3          | 12   | 3          | 9    | 3          | 9    | 3          | 7    | 3          | 4    |
| 4          | 8    | 4          | 6    | 4          | 6    | 4          | 4    | 4          | 3    |
| 5 & 6      | 4    | 5 & 6      | 3    | 5 & 6      | 3    | 5 & 6      | 3    | 5 & 6      | 2    |
| 7 & 8      | 2    | 7 & 8      | 2    | 7 & 8      | 2    | 7 & 8      | 2    | 7 & 8      | 1    |
| 9 thru 12  | 1    | 9 thru 12  | 0.5  |



### 2016 State Tennis Tournament - Girls #1 Doubles



## 2016 State Tennis Tournament - Girls #1 Singles



### 2016 State Tennis Tournament - Girls #2 Doubles



## 2016 State Tennis Tournament - Girls #2 Singles



### 2016 State Tennis Tournament - Girls #3 Doubles



# 2016 State Tennis Tournament

| Place | School          | Score |
|-------|-----------------|-------|
| 1     | Laramie         | 45    |
| 2     | Campbell County | 38    |
| 3     | Central         | 37.5  |
| 4     | Kelly Walsh     | 34    |
| 5     | Cody            | 31    |
| 6     | Jackson         | 15.5  |
| 7     | Torrington      | 13.5  |
| 8     | Sheridan        | 13    |
| 9     | Green River     | 8     |
| 10    | East            | 8     |
| 11    | Powell          | 7     |
| 12    | Rawlins         | 3.5   |
| 13    | Rock Springs    | 3     |
| 14    | Natrona         | 2     |
| 15    | Riverton        | 0     |
| 16    | South           | 0     |

## Girl's Team Scores

The point values, by place, for each br