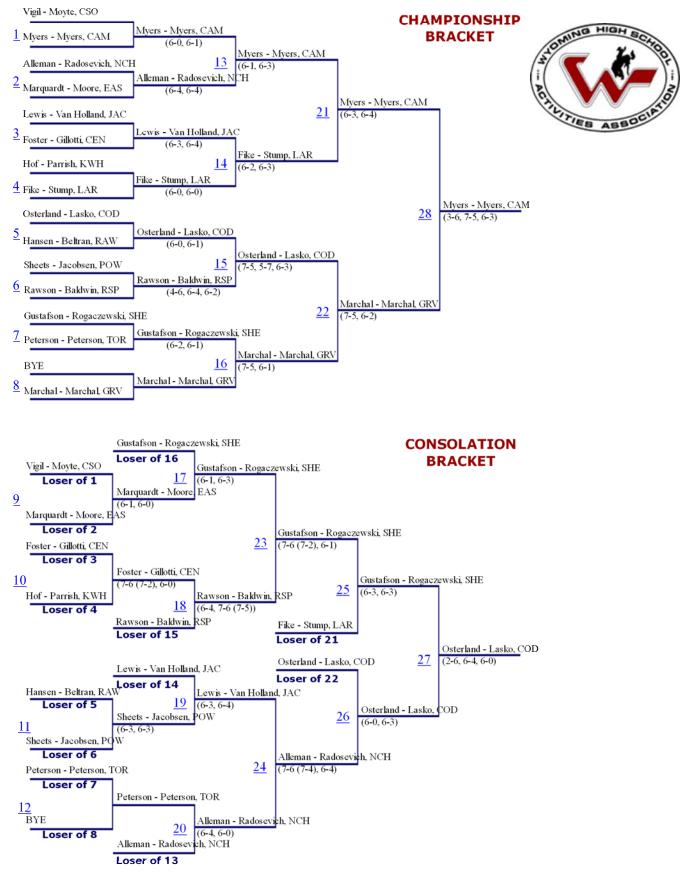

| 0     |  |  |



#### 2016 Regional Tennis Tournament - South #1 Girls Doubles



#### 2016 Regional Tennis Tournament - South #1 Girls Singles



#### 2016 Regional Tennis Tournament - South #2 Girls Doubles



#### 2016 Regional Tennis Tournament - South #2 Girls Singles



#### 2016 Regional Tennis Tournament - South #3 Girls Doubles



# 2016 South Regional Tennis Tournament

# Girl's Team Scores

| Place | School       | Score |  |  |
|-------|--------------|-------|--|--|
| 1     | Laramie      | 60    |  |  |
| 2     | Torrington   | 39    |  |  |
| 3     | Central      | 38    |  |  |
| 4     | Green River  | 37    |  |  |
| 5     | East         | 24    |  |  |
| 6     | Rock Springs | 16    |  |  |
| 7     | Rawlins      | 9     |  |  |
| 8     | South        | 0     |  |  |



## 2016 State Tennis Tournament - Boys #1 Doubles



## 2016 State Tennis Tournament - Boys #1 Singles



## 2016 State Tennis Tournament - Boys #2 Doubles



## 2016 State Tennis Tournament - Boys #2 Singles



### 2016 State Tennis Tournament - Boys #3 Doubles



## 2016 State Tennis Tournament

| Place | School          | Score |  |
|-------|-----------------|-------|--|
| 1     | Campbell County | 61    |  |
| 2     | Sheridan        | 33    |  |
| 3     | Cody            | 30    |  |
| 4     | Green River     | 30    |  |
| 5     | Powell          | 17.5  |  |
| 6     | Central         | 16    |  |
| 7     | South           | 15    |  |
| 8     | Torrington      | 11.5  |  |
| 9     | Jackson         | 11    |  |
| 10    | Rock Springs    | 10.5  |  |
| 11    | Natrona         | 10