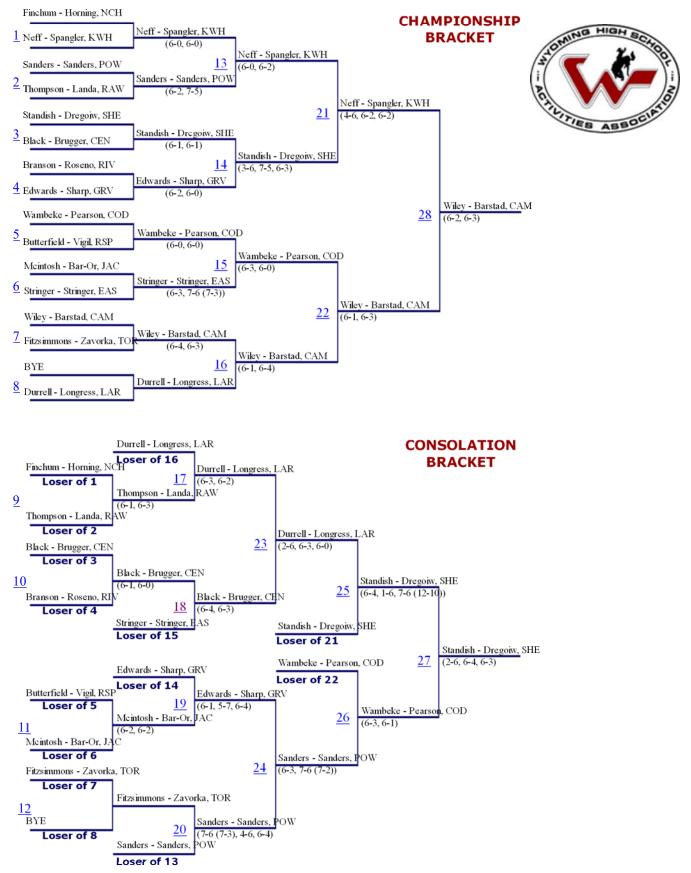

-----|------|
| Place      | Pts. |
| 1          | 18   | 1          | 15   | 1          | 15   | 1          | 12   | 1          | 9    |
| 2          | 15   | 2          | 12   | 2          | 12   | 2          | 10   | 2          | 7    |
| 3          | 12   | 3          | 9    | 3          | 9    | 3          | 7    | 3          | 4    |
| 4          | 8    | 4          | 6    | 4          | 6    | 4          | 4    | 4          | 3    |
| 5 & 6      | 4    | 5 & 6      | 3    | 5 & 6      | 3    | 5 & 6      | 3    | 5 & 6      | 2    |
| 7 & 8      | 2    | 7 & 8      | 2    | 7 & 8      | 2    | 7 & 8      | 2    | 7 & 8      | 1    |
| 9 thru 12  | 1    | 9 thru 12  | 0.5  |



### 2016 State Tennis Tournament - Girls #1 Doubles



## 2016 State Tennis Tournament - Girls #1 Singles



### 2016 State Tennis Tournament - Girls #2 Doubles



## 2016 State Tennis Tournament - Girls #2 Singles



### 2016 State Tennis Tournament - Girls #3 Doubles



# 2016 State Tennis Tournament

| Place | School          | Score |
|-------|-----------------|-------|
| 1     | Laramie         | 45    |
| 2     | Campbell County | 38    |
| 3     | Central         | 37.5  |
| 4     | Kelly Walsh     | 34    |
| 5     | Cody            | 31    |
| 6     | Jackson         | 15.5  |
| 7     | Torrington      | 13.5  |
| 8     | Sheridan        | 13    |
| 9     | Green River     | 8     |
| 10    | East            | 8     |
| 11    | Powell          | 7     |
| 12    | Rawlins         | 3.5   |
| 13    | Rock Springs    | 3     |
| 14    | Natrona         | 2     |
| 15    | Riverton