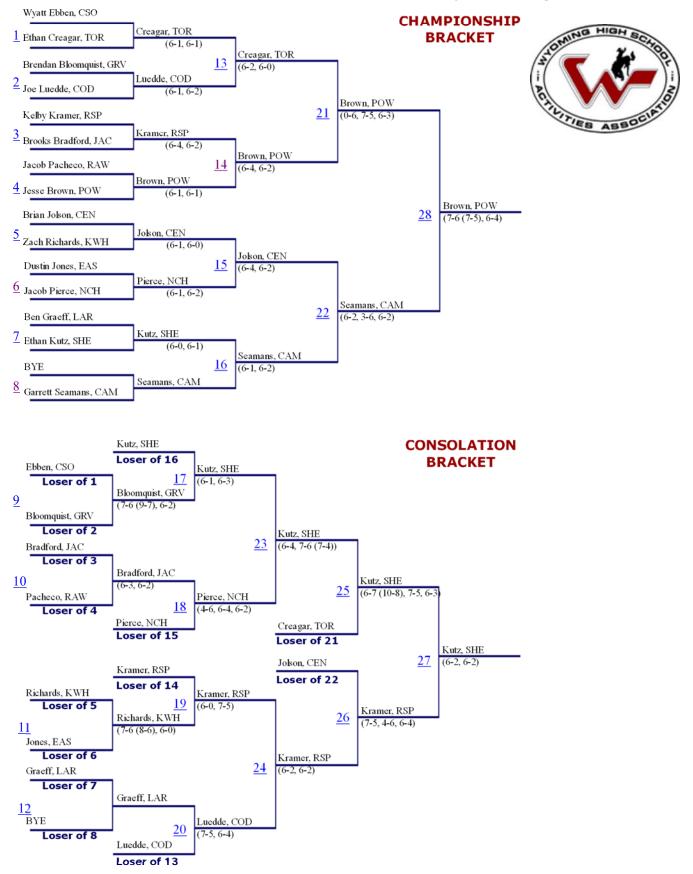

6 Regional Tennis Tournament - South #2 Girls Doubles



#### 2016 Regional Tennis Tournament - South #2 Girls Singles



#### 2016 Regional Tennis Tournament - South #3 Girls Doubles



# 2016 South Regional Tennis Tournament

# Girl's Team Scores

| Place | School       | Score |  |  |
|-------|--------------|-------|--|--|
| 1     | Laramie      | 60    |  |  |
| 2     | Torrington   | 39    |  |  |
| 3     | Central      | 38    |  |  |
| 4     | Green River  | 37    |  |  |
| 5     | East         | 24    |  |  |
| 6     | Rock Springs | 16    |  |  |
| 7     | Rawlins      | 9     |  |  |
| 8     | South        | 0     |  |  |



## 2016 State Tennis Tournament - Boys #1 Doubles



## 2016 State Tennis Tournament - Boys #1 Singles



## 2016 State Tennis Tournament - Boys #2 Doubles



## 2016 State Tennis Tournament - Boys #2 Singles



### 2016 State Tennis Tournament - Boys #3 Doubles



## 2016 State Tennis Tournament

| Place | School          | Score |  |
|-------|-----------------|-------|--|
| 1     | Campbell County | 61    |  |
| 2     | Sheridan        | 33    |  |
| 3     | Cody            | 30    |  |
| 4     | Green River     | 30    |  |
| 5     | Powell          | 17.5  |  |
| 6     | Central         | 16    |  |
| 7     | South           | 15    |  |
| 8     | Torrington      | 11.5  |  |
| 9     | Jackson         | 11    |  |
| 10    | Rock Springs    | 10.5  |  |
| 11    | Natrona         | 10    |  |
| 12    | Laramie         | 8     |  |
| 13    | East            | 3.5   |  |
| 14    | Kelly Walsh     | 2     |  |
| 15    | Rawlins         | 0