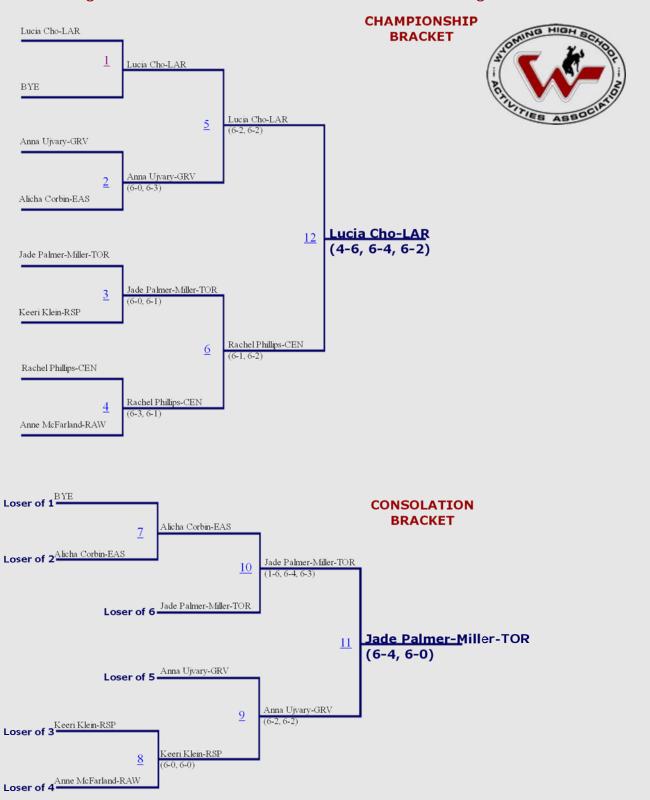

South #1 Boys Doubles



#### 2016 Regional Tennis Tournament - South #1 Boys Singles



#### 2016 Regional Tennis Tournament - South #2 Boys Doubles



#### 2016 Regional Tennis Tournament - South #2 Boys Singles



#### 2016 Regional Tennis Tournament - South #3 Boys Doubles



# 2016 South Regional Tennis Tournament

# Boy's Team Scores

| Place | School       | Score |  |  |
|-------|--------------|-------|--|--|
| 1     | Green River  | 45    |  |  |
| 2     | Central      | 44    |  |  |
| 3     | Torrington   | 39    |  |  |
| 4     | Laramie      | 34    |  |  |
| 5     | Rock Springs | 25    |  |  |
| 6     | South        | 21    |  |  |
| 7     | East         | 15    |  |  |
| 8     | Rawlins      | 0     |  |  |



#### 2016 Regional Tennis Tournament - South #1 Girls Doubles



#### 2016 Regional Tennis Tournament - South #1 Girls Singles



#### 2016 Regional Tennis Tournament - South #2 Girls Doubles



#### 2016 Regional Tennis Tournament - South #2 Girls Singles



#### 2016 Regional Tennis Tournament - South #3 Girls Doubles



# 2016 South Regional Tennis Tournament

# Girl's Team Scores

| Place | School       | Score |  |  |
|-------|--------------|-------|--|--|
| 1     | Laramie      | 60    |  |  |
| 2     | Torrington   | 39    |  |  |
| 3     | Central      | 38    |  |  |
| 4     | Green River  | 37    |  |  |
| 5     | East         | 24    |  |  |
| 6     | Rock Springs | 16    |  |  |
| 7     | Rawlins      | 9     |  |  |
| 8     | South        | 0     |  |  |



## 2016 State Tennis Tournament - Boys #1 Doubles



## 2016 State Tennis Tourname