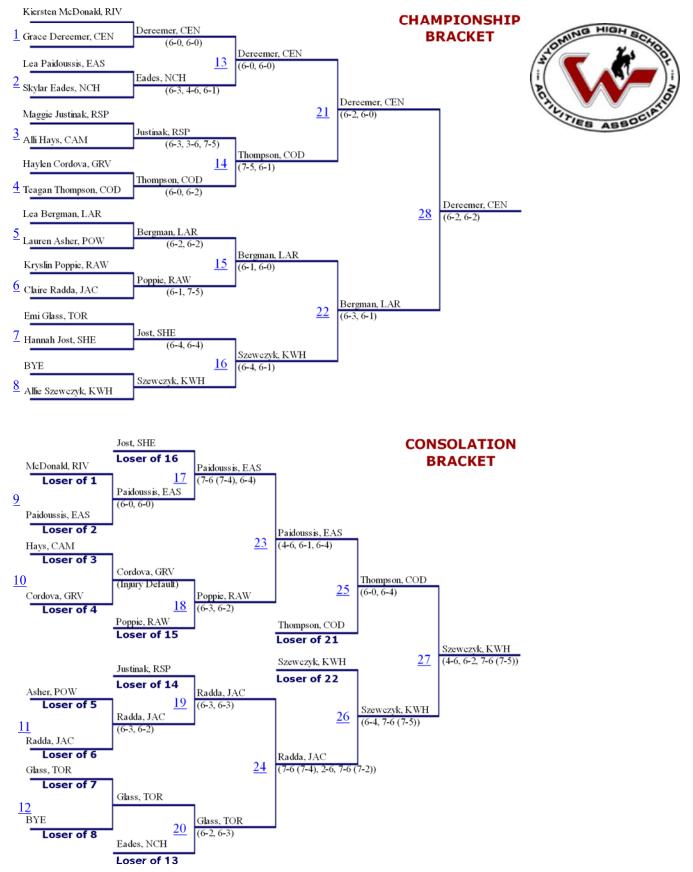

| 1          | 15   | 1          | 15   | 1          | 12   | 1          | 9    |
| 2          | 15   | 2          | 12   | 2          | 12   | 2          | 10   | 2          | 7    |
| 3          | 12   | 3          | 9    | 3          | 9    | 3          | 7    | 3          | 4    |
| 4          | 8    | 4          | 6    | 4          | 6    | 4          | 4    | 4          | 3    |
| 5 & 6      | 4    | 5 & 6      | 3    | 5 & 6      | 3    | 5 & 6      | 3    | 5 & 6      | 2    |
| 7 & 8      | 2    | 7 & 8      | 2    | 7 & 8      | 2    | 7 & 8      | 2    | 7 & 8      | 1    |
| 9 thru 12  | 1    | 9 thru 12  | 0.5  |



### 2016 State Tennis Tournament - Girls #1 Doubles



## 2016 State Tennis Tournament - Girls #1 Singles



### 2016 State Tennis Tournament - Girls #2 Doubles



## 2016 State Tennis Tournament - Girls #2 Singles



### 2016 State Tennis Tournament - Girls #3 Doubles



# 2016 State Tennis Tournament

| Place | School          | Score |
|-------|-----------------|-------|
| 1     | Laramie         | 45    |
| 2     | Campbell County | 38    |
| 3     | Central         | 37.5  |
| 4     | Kelly Walsh     | 34    |
| 5     | Cody            | 31    |
| 6     | Jackson         | 15.5  |
| 7     | Torrington      | 13.5  |
| 8     | Sheridan        | 13    |
| 9     | Green River     | 8     |
| 10    | East            | 8     |
| 11    | Powell          | 7     |
| 12    | Rawlins         | 3.5   |
| 13    | Rock Springs    | 3     |
| 14    | Natrona         | 2     |
| 15    | Riverton        | 0     |
| 16    | South           | 0     |

## Girl'