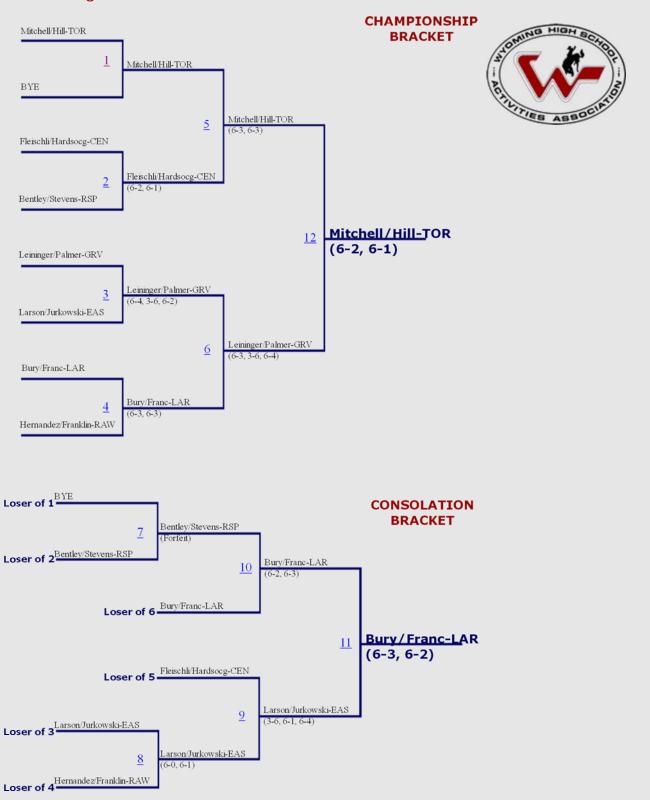

mpbell County | 0     |



#### 2016 Regional Tennis Tournament - South #1 Boys Doubles



#### 2016 Regional Tennis Tournament - South #1 Boys Singles



#### 2016 Regional Tennis Tournament - South #2 Boys Doubles



#### 2016 Regional Tennis Tournament - South #2 Boys Singles



#### 2016 Regional Tennis Tournament - South #3 Boys Doubles



# 2016 South Regional Tennis Tournament

# Boy's Team Scores

| Place | School       | Score |  |  |
|-------|--------------|-------|--|--|
| 1     | Green River  | 45    |  |  |
| 2     | Central      | 44    |  |  |
| 3     | Torrington   | 39    |  |  |
| 4     | Laramie      | 34    |  |  |
| 5     | Rock Springs | 25    |  |  |
| 6     | South        | 21    |  |  |
| 7     | East         | 15    |  |  |
| 8     | Rawlins      | 0     |  |  |



#### 2016 Regional Tennis Tournament - South #1 Girls Doubles



#### 2016 Regional Tennis Tournament - South #1 Girls Singles



#### 2016 Regional Tennis Tournament - South #2 Girls Doubles



#### 2016 Regional Tennis Tournament - South #2 Girls Singles



#### 2016 Regional Tennis Tournament - South #3 Girls Doubles



# 2016 South Regional Tennis Tournament

# Girl's Team Scores

| Place | School       | Score |  |  |
|-------|--------------|-------|--|--|
| 1     | Laramie      | 60    |  |  |
| 2     | Torrington   | 39    |  |  |
| 3     | Central      | 38    |  |  |
| 4     | Green River  | 37    |  |  |
| 5     | East         | 24    |  |  |
| 6     | Rock Springs | 16    |  |  |
| 7     | Rawlins      | 9     |  |  |
| 8     | South        | 0     |  |  |



## 2016 State Ten