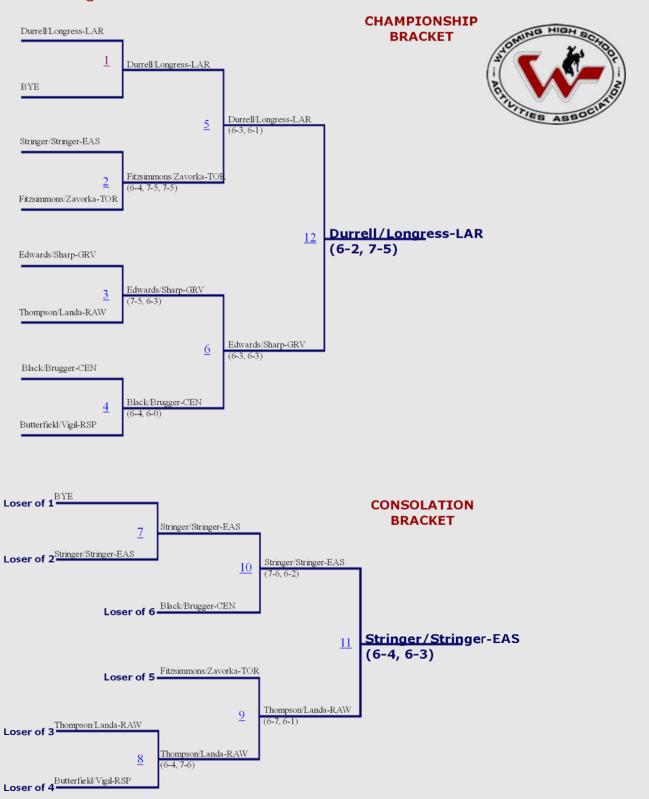

South #1 Boys Singles



#### 2016 Regional Tennis Tournament - South #2 Boys Doubles



#### 2016 Regional Tennis Tournament - South #2 Boys Singles



#### 2016 Regional Tennis Tournament - South #3 Boys Doubles



# 2016 South Regional Tennis Tournament

# Boy's Team Scores

| Place | School       | Score |  |  |
|-------|--------------|-------|--|--|
| 1     | Green River  | 45    |  |  |
| 2     | Central      | 44    |  |  |
| 3     | Torrington   | 39    |  |  |
| 4     | Laramie      | 34    |  |  |
| 5     | Rock Springs | 25    |  |  |
| 6     | South        | 21    |  |  |
| 7     | East         | 15    |  |  |
| 8     | Rawlins      | 0     |  |  |



#### 2016 Regional Tennis Tournament - South #1 Girls Doubles



#### 2016 Regional Tennis Tournament - South #1 Girls Singles



#### 2016 Regional Tennis Tournament - South #2 Girls Doubles



#### 2016 Regional Tennis Tournament - South #2 Girls Singles



#### 2016 Regional Tennis Tournament - South #3 Girls Doubles



# 2016 South Regional Tennis Tournament

# Girl's Team Scores

| Place | School       | Score |  |  |
|-------|--------------|-------|--|--|
| 1     | Laramie      | 60    |  |  |
| 2     | Torrington   | 39    |  |  |
| 3     | Central      | 38    |  |  |
| 4     | Green River  | 37    |  |  |
| 5     | East         | 24    |  |  |
| 6     | Rock Springs | 16    |  |  |
| 7     | Rawlins      | 9     |  |  |
| 8     | South        | 0     |  |  |



## 2016 State Tennis Tournament - Boys #1 Doubles



## 2016 State Tennis Tournament - Boys #1 Singles



## 2016 State Tennis Tournament - Boys #2