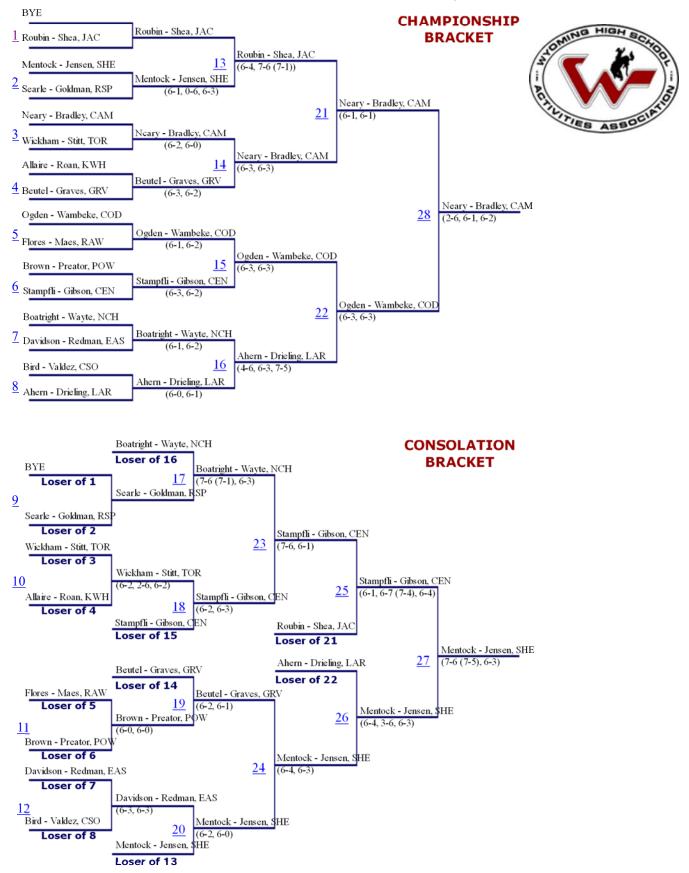

#### 2016 Regional Tennis Tournament - South #2 Girls Singles



#### 2016 Regional Tennis Tournament - South #3 Girls Doubles



# 2016 South Regional Tennis Tournament

# Girl's Team Scores

| Place | School       | Score |  |  |
|-------|--------------|-------|--|--|
| 1     | Laramie      | 60    |  |  |
| 2     | Torrington   | 39    |  |  |
| 3     | Central      | 38    |  |  |
| 4     | Green River  | 37    |  |  |
| 5     | East         | 24    |  |  |
| 6     | Rock Springs | 16    |  |  |
| 7     | Rawlins      | 9     |  |  |
| 8     | South        | 0     |  |  |



## 2016 State Tennis Tournament - Boys #1 Doubles



## 2016 State Tennis Tournament - Boys #1 Singles



## 2016 State Tennis Tournament - Boys #2 Doubles



## 2016 State Tennis Tournament - Boys #2 Singles



### 2016 State Tennis Tournament - Boys #3 Doubles



## 2016 State Tennis Tournament

| Place | School          | Score |  |
|-------|-----------------|-------|--|
| 1     | Campbell County | 61    |  |
| 2     | Sheridan        | 33    |  |
| 3     | Cody            | 30    |  |
| 4     | Green River     | 30    |  |
| 5     | Powell          | 17.5  |  |
| 6     | Central         | 16    |  |
| 7     | South           | 15    |  |
| 8     | Torrington      | 11.5  |  |
| 9     | Jackson         | 11    |  |
| 10    | Rock Springs    | 10.5  |  |
| 11    | Natrona         | 10    |  |
| 12    | Laramie         | 8     |  |
| 13    | East            | 3.5   |  |
| 14    | Kelly Walsh     | 2     |  |
| 15    | Rawlins         | 0     |  |
| 16    | Riverton        | 0     |  |

# Boy's