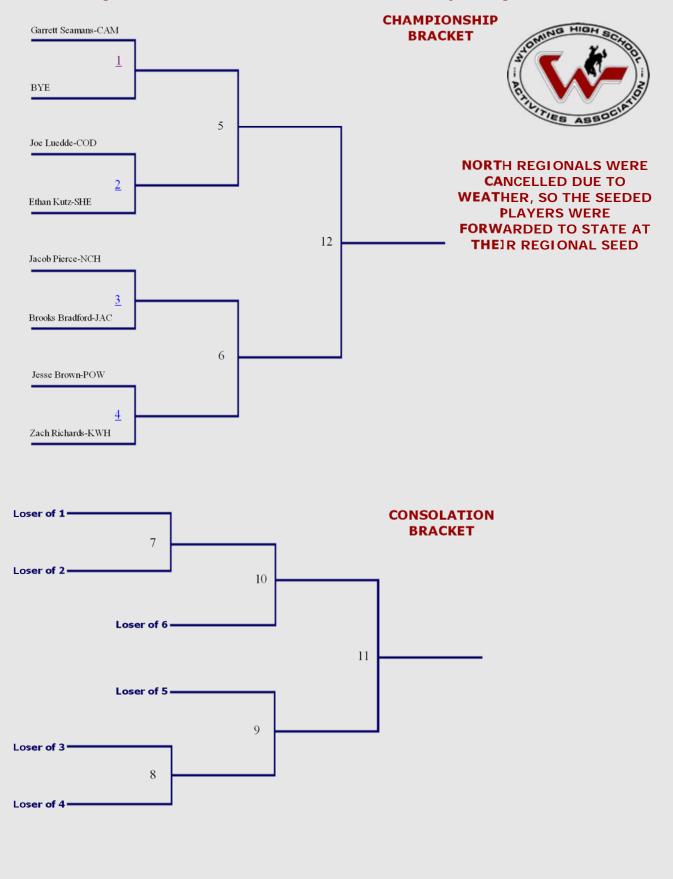

## 2016 Regional Tennis Tournament - North #2 Boys Singles

## NORTH REGIONALS WERE CANCELLED DUE TO WEATHER, SO THE SEEDED PLAYERS WERE FORWARDED TO STATE AT THEIR REGIONAL SEED