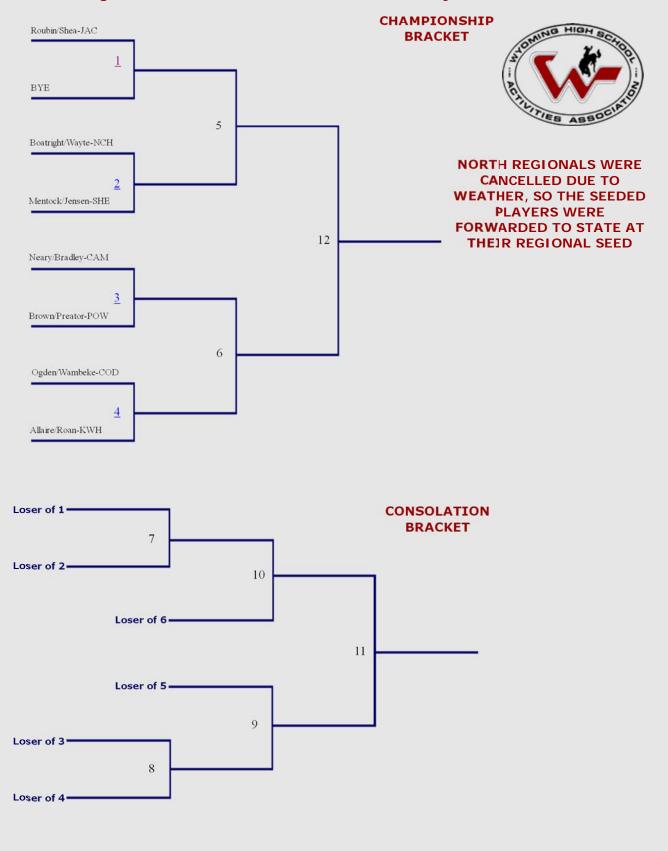

### 2016 Regional Tennis Tournament - North #3 Boys Doubles

## NORTH REGIONALS WERE CANCELLED DUE TO WEATHER, SO THE SEEDED PLAYERS WERE FORWARDED TO STATE AT THEIR REGIONAL SEED