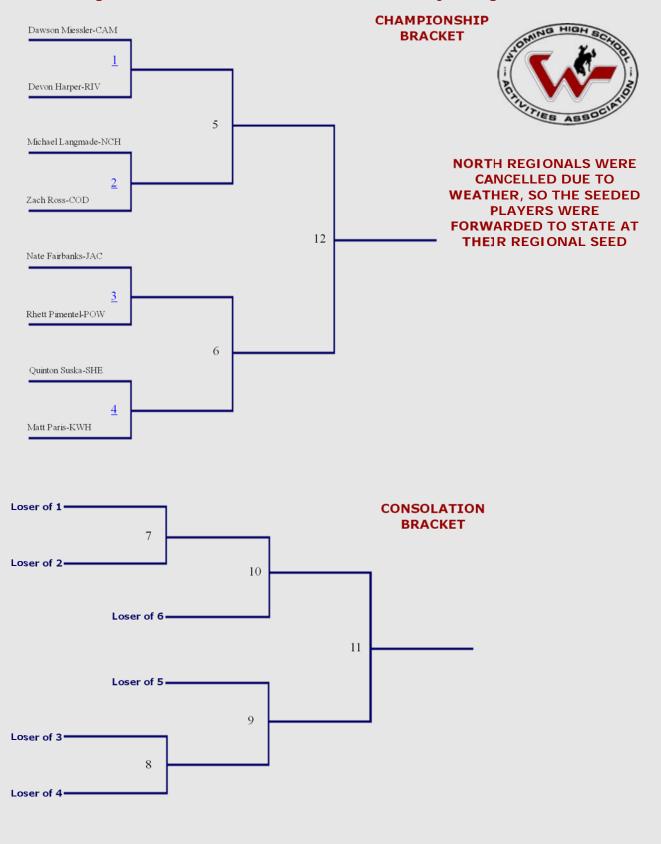

### 2016 Regional Tennis Tournament - North #1 Boys Singles

## NORTH REGIONALS WERE CANCELLED DUE TO WEATHER, SO THE SEEDED PLAYERS WERE FORWARDED TO STATE AT THEIR REGIONAL SEED