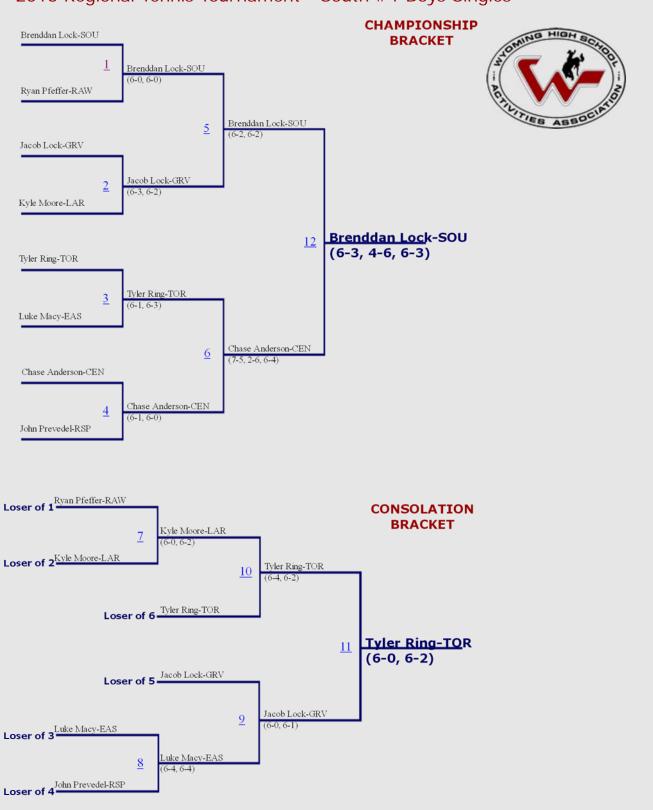

16 Regional Tennis Tournament - North #2 Girls Doubles



#### 2016 Regional Tennis Tournament - North #2 Girls Singles



#### 2016 Regional Tennis Tournament - North #3 Girls Doubles



## NORTH REGIONALS WERE CANCELLED DUE TO WEATHER, SO THE SEEDED PLAYERS WERE FORWARDED TO STATE AT THEIR REGIONAL SEED



## 2016 North Regional Tennis Tournament

## Girl's Team Scores

| Place | School          | Score |
|-------|-----------------|-------|
| 1     | Sheridan        | 0     |
| 2     | Riverton        | 0     |
| 3     | Powell          | 0     |
| 4     | Natrona         | 0     |
| 5     | Kelly Walsh     | 0     |
| 6     | Jackson         | 0     |
| 7     | Cody            | 0     |
| 8     | Campbell County | 0     |



#### 2016 Regional Tennis Tournament - South #1 Boys Doubles



#### 2016 Regional Tennis Tournament - South #1 Boys Singles



#### 2016 Regional Tennis Tournament - South #2 Boys Doubles



#### 2016 Regional Tennis Tournament - South #2 Boys Singles



#### 2016 Regional Tennis Tournament - South #3 Boys Doubles



# 2016 South Regional Tennis Tournament

# Boy's Team Scores

| Place | School       | Score |  |  |
|-------|--------------|-------|--|--|
| 1     | Green River  | 45    |  |  |
| 2     | Central      | 44    |  |  |
| 3     | Torrington   | 39    |  |  |
| 4     | Laramie      | 34    |  |  |
| 5     | Rock Springs | 25    |  |  |
| 6     | South        | 21    |  |  |
| 7     | East         | 15    |  |  |
| 8     | Rawlins      | 0     |  |  |



#### 2016 Regional Tennis Tournament - South #1 Girls Doubles



#### 2016 Regional Ten