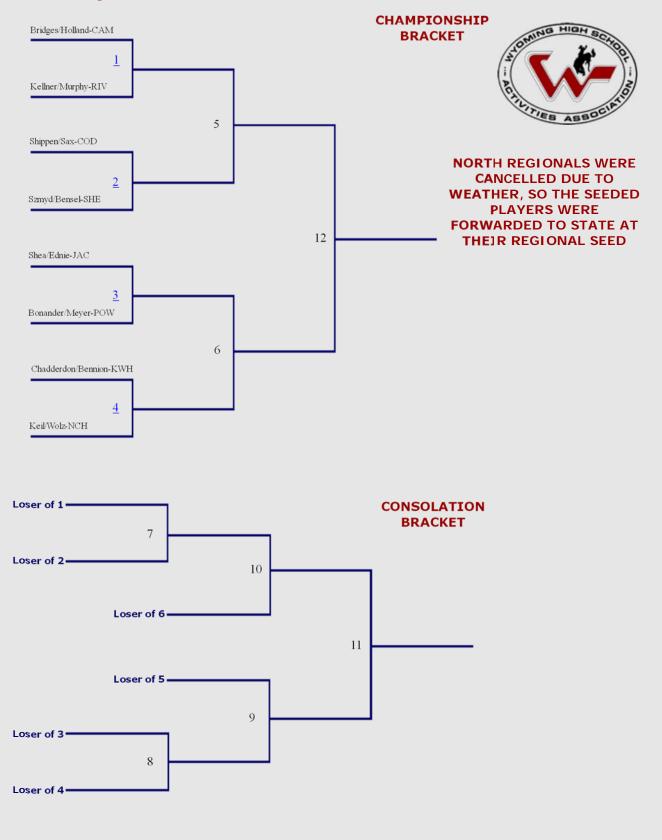

#### 2016 Regional Tennis Tournament - North #1 Boys Doubles

## NORTH REGIONALS WERE CANCELLED DUE TO WEATHER, SO THE SEEDED PLAYERS WERE FORWARDED TO STATE AT THEIR REGIONAL SEED

## 2016 North Regional Tennis Tournament