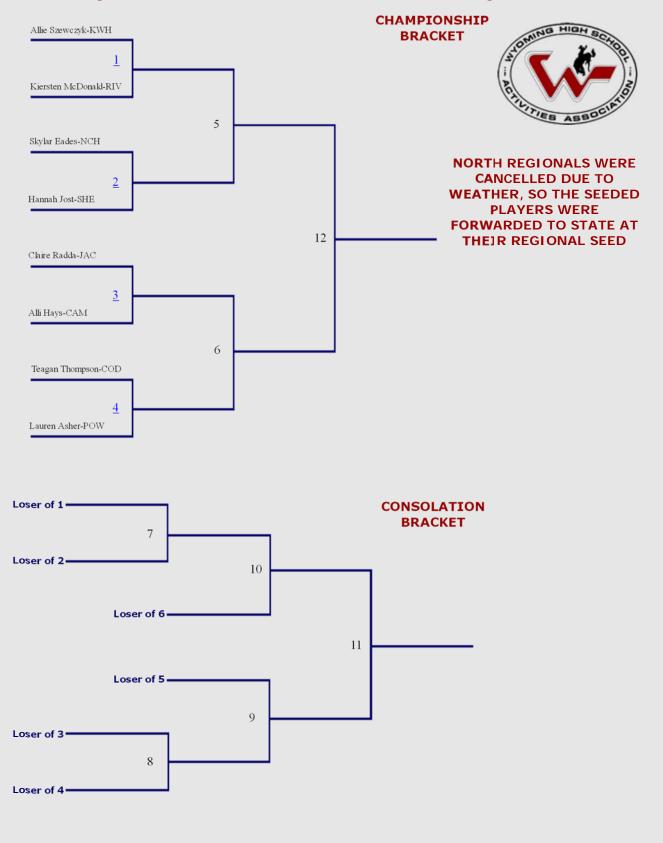

#### 2016 Regional Tennis Tournament - North #1 Girls Singles

## NORTH REGIONALS WERE CANCELLED DUE TO WEATHER, SO THE SEEDED PLAYERS WERE FORWARDED TO STATE AT THEIR REGIONAL SEED

## 2016 North Regional Tennis Tournament