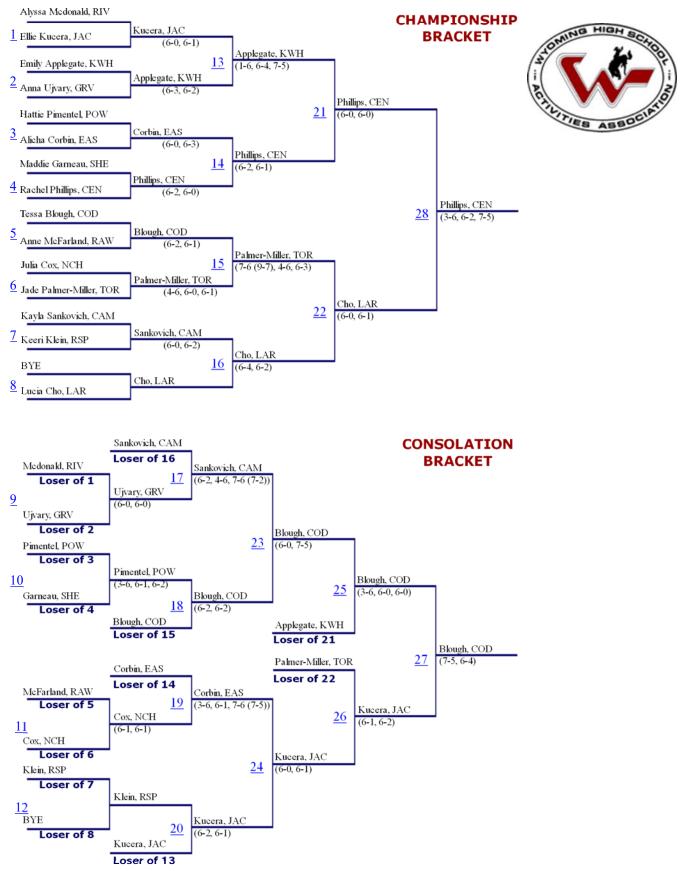

------|------------|------|------------|------|------------|------|
| Place      | Pts. |
| 1          | 18   | 1          | 15   | 1          | 15   | 1          | 12   | 1          | 9    |
| 2          | 15   | 2          | 12   | 2          | 12   | 2          | 10   | 2          | 7    |
| 3          | 12   | 3          | 9    | 3          | 9    | 3          | 7    | 3          | 4    |
| 4          | 8    | 4          | 6    | 4          | 6    | 4          | 4    | 4          | 3    |
| 5 & 6      | 4    | 5 & 6      | 3    | 5 & 6      | 3    | 5 & 6      | 3    | 5 & 6      | 2    |
| 7 & 8      | 2    | 7 & 8      | 2    | 7 & 8      | 2    | 7 & 8      | 2    | 7 & 8      | 1    |
| 9 thru 12  | 1    | 9 thru 12  | 0.5  |



### 2016 State Tennis Tournament - Girls #1 Doubles



## 2016 State Tennis Tournament - Girls #1 Singles



### 2016 State Tennis Tournament - Girls #2 Doubles



## 2016 State Tennis Tournament - Girls #2 Singles



### 2016 State Tennis Tournament - Girls #3 Doubles



# 2016 State Tennis Tournament

| Place | School          | Score |
|-------|-----------------|-------|
| 1     | Laramie         | 45    |
| 2     | Campbell County | 38    |
| 3     | Central         | 37.5  |
| 4     | Kelly Walsh     | 34    |
| 5     | Cody            | 31    |
| 6     | Jackson         | 15.5  |
| 7     | Torrington      | 13.5  |
| 8     | Sheridan        | 13    |
| 9     | Green River     | 8     |
| 10    | East            | 8     |
| 11    | Powell          | 7     |
| 12    | Rawlins         | 3.5   |
| 13    | Rock Springs    | 3     |
| 14