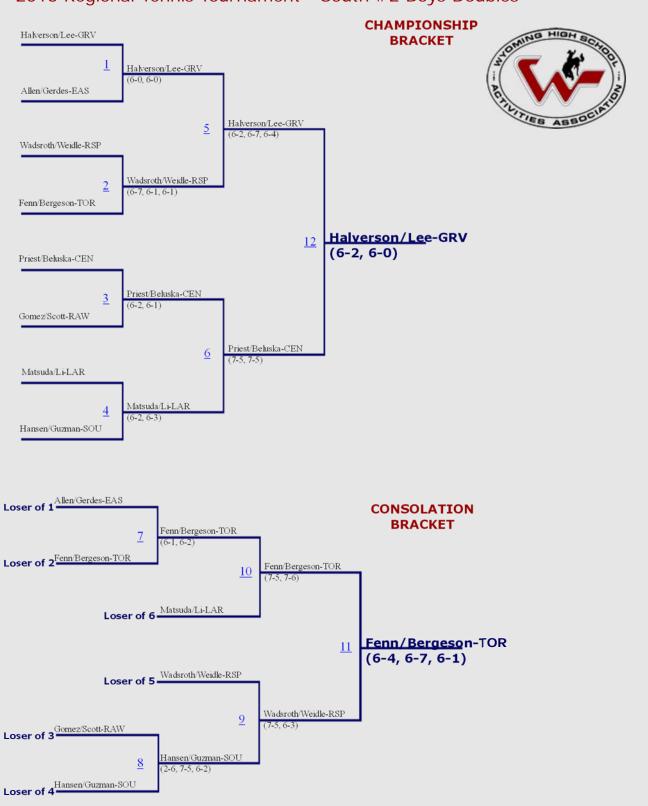

016 Regional Tennis Tournament - North #2 Girls Singles



#### 2016 Regional Tennis Tournament - North #3 Girls Doubles



## NORTH REGIONALS WERE CANCELLED DUE TO WEATHER, SO THE SEEDED PLAYERS WERE FORWARDED TO STATE AT THEIR REGIONAL SEED



## 2016 North Regional Tennis Tournament

## Girl's Team Scores

| Place | School          | Score |
|-------|-----------------|-------|
| 1     | Sheridan        | 0     |
| 2     | Riverton        | 0     |
| 3     | Powell          | 0     |
| 4     | Natrona         | 0     |
| 5     | Kelly Walsh     | 0     |
| 6     | Jackson         | 0     |
| 7     | Cody            | 0     |
| 8     | Campbell County | 0     |



#### 2016 Regional Tennis Tournament - South #1 Boys Doubles



#### 2016 Regional Tennis Tournament - South #1 Boys Singles



#### 2016 Regional Tennis Tournament - South #2 Boys Doubles



#### 2016 Regional Tennis Tournament - South #2 Boys Singles



#### 2016 Regional Tennis Tournament - South #3 Boys Doubles



# 2016 South Regional Tennis Tournament

# Boy's Team Scores

| Place | School       | Score |  |  |
|-------|--------------|-------|--|--|
| 1     | Green River  | 45    |  |  |
| 2     | Central      | 44    |  |  |
| 3     | Torrington   | 39    |  |  |
| 4     | Laramie      | 34    |  |  |
| 5     | Rock Springs | 25    |  |  |
| 6     | South        | 21    |  |  |
| 7     | East         | 15    |  |  |
| 8     | Rawlins      | 0     |  |  |



#### 2016 Regional Tennis Tournament - South #1 Girls Doubles



#### 2016 Regional Tennis Tournament - South #1 Girls Singles



#### 2016 Regional Te