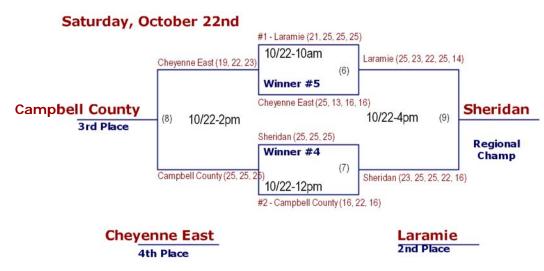

## 2011 3A EAST REGIONAL VOLLEYBALL TOURNAMENT Buffalo High School October 21st & 22nd, 2011

2011 4A East Regional Volleyball Tournament Cheyenne Central High School October 21st & 22nd, 2011

Friday, October 21st