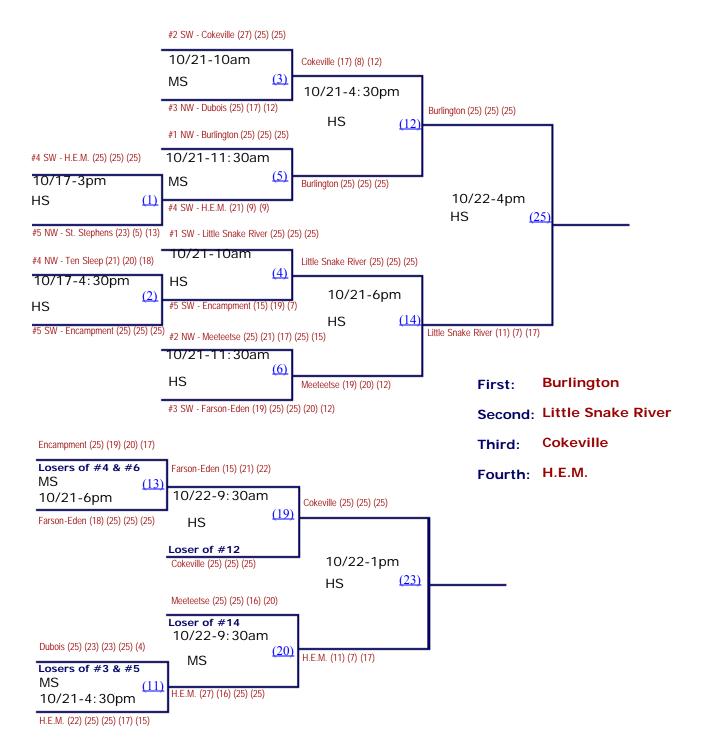

## 2011 1A WEST REGIONAL VOLLEYBALL TOURNAMENT Riverton High School October 21st & 22nd, 2011

2011 2A EAST REGIONAL VOLLEYBALL TOURNAMENT Sheridan High School & Sheridan College October 21st & 22nd, 2011