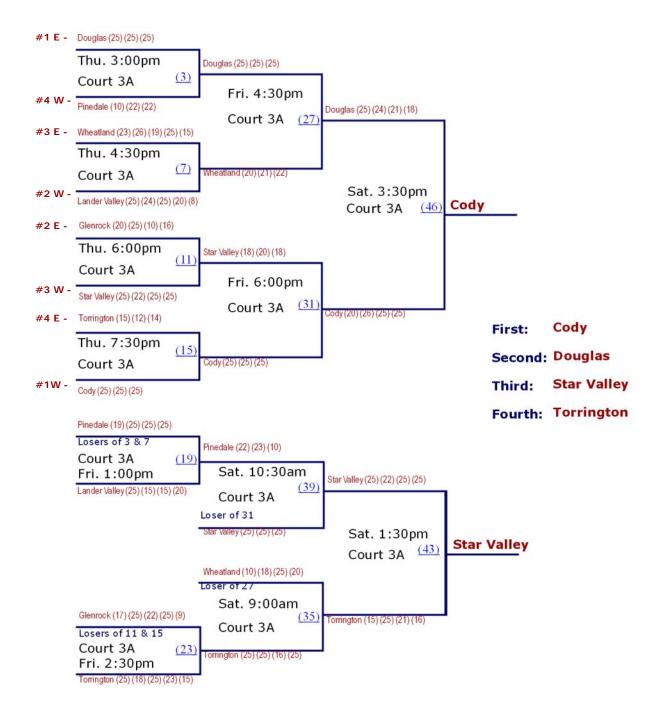

## 2011 3A EAST REGIONAL VOLLEYBALL TOURNAMENT Buffalo High School October 21st & 22nd, 2011

2011 4A East Regional Volleyball Tournament Cheyenne Central High School October 21st & 22nd, 2011

Friday, October 21st