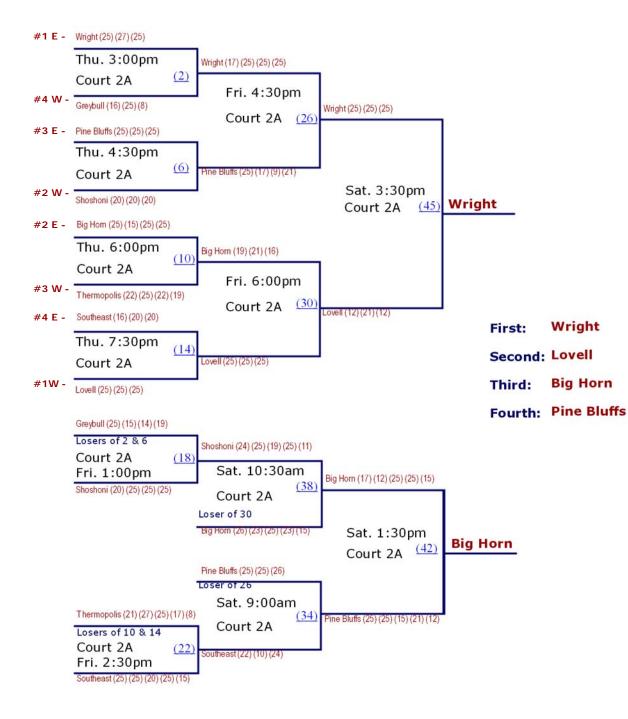

## 2011 2A WEST REGIONAL VOLLEYBALL TOURNAMENT Riverton High School October 21st & 22nd, 2011