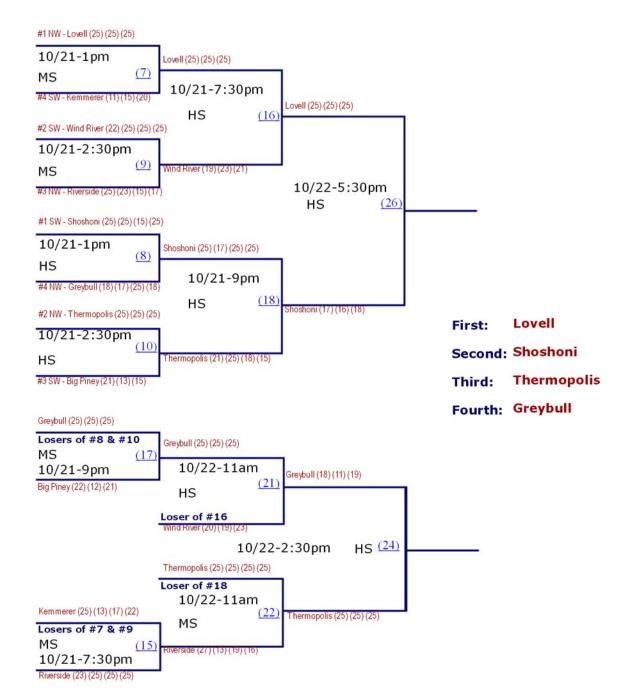

## 2011 2A WEST REGIONAL VOLLEYBALL TOURNAMENT Riverton High School October 21st & 22nd, 2011