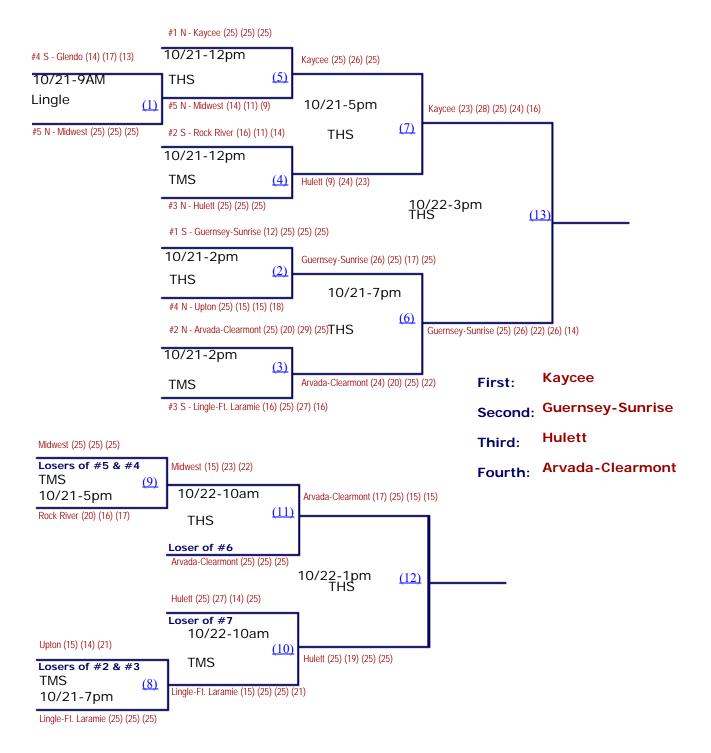

## 2011 1A EAST REGIONAL VOLLEYBALL TOURNAMENT Torrington High School October 21st & 22nd, 2011