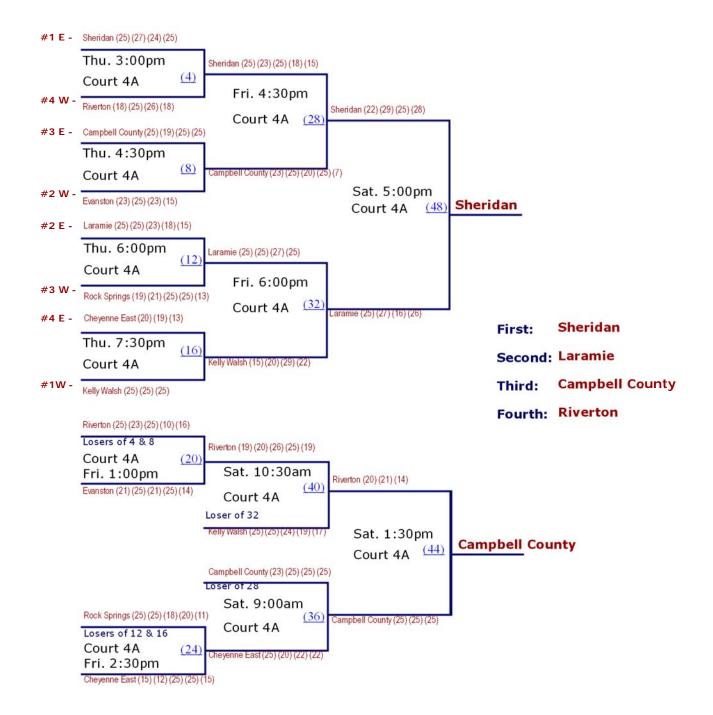

## 2011 1A WEST REGIONAL VOLLEYBALL TOURNAMENT Riverton High School October 21st & 22nd, 2011

2011 2A EAST REGIONAL VOLLEYBALL TOURNAMENT Sheridan High School & Sheridan College October 21st & 22nd, 2011

## 2011 2A WEST REGIONAL VOLLEYBALL TOURNAMENT Riverton High School October 21st & 22nd, 2011