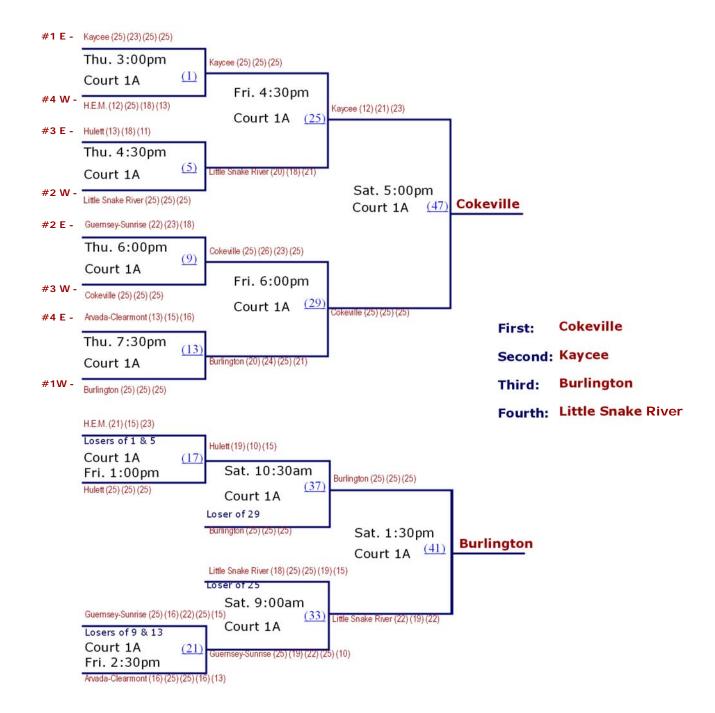

## 2011 1A EAST REGIONAL VOLLEYBALL TOURNAMENT Torrington High School October 21st & 22nd, 2011