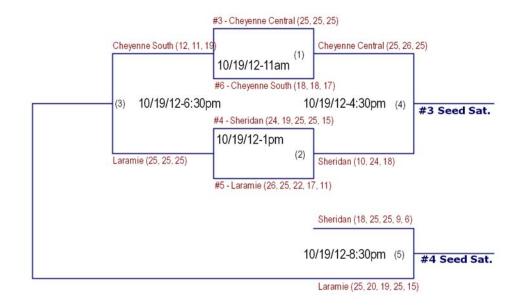

## 2012 2A WEST REGIONAL VOLLEYBALL TOURNAMENT Lander Valley High School October 19th - 20th, 2012

2012 4A East Regional Volleyball Tournament Campbell County High School October 19th - 20th, 2012

Friday, October 19th