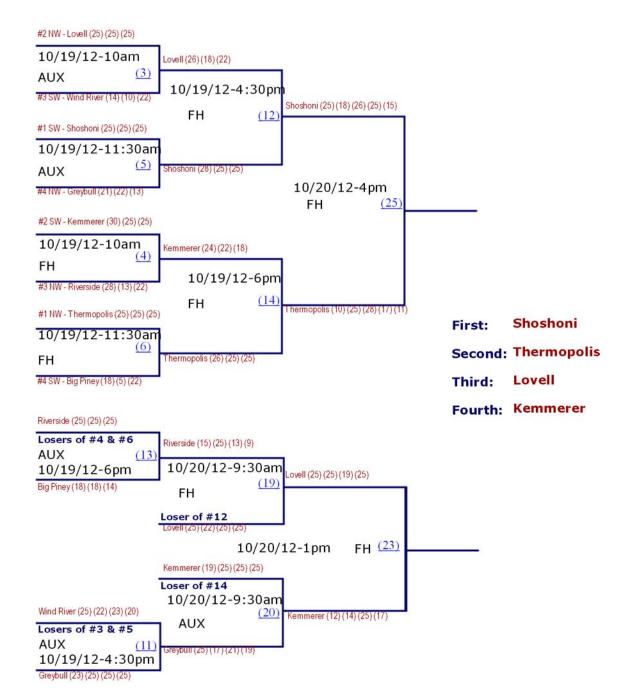

## 2012 1A WEST REGIONAL VOLLEYBALL TOURNAMENT Lander Valley High School October 19th - 20th, 2012

H.E.M. (18) (21) (7)

2012 2A EAST REGIONAL VOLLEYBALL TOURNAMENT Cheyenne East High School October 15th, 19th - 20th, 2012