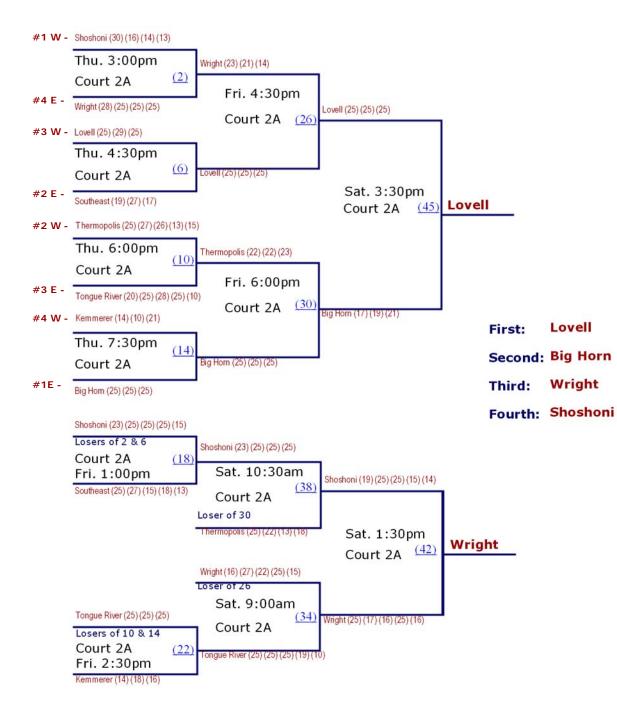

## 2012 2A WEST REGIONAL VOLLEYBALL TOURNAMENT Lander Valley High School October 19th - 20th, 2012

2012 4A East Regional Volleyball Tournament Campbell County High School October 19th - 20th, 2012

Friday, October 19th