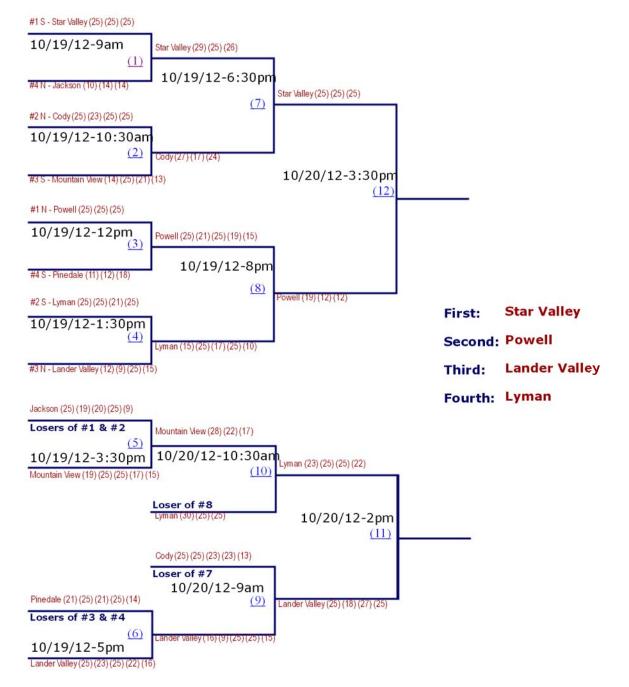

## 2012 1A WEST REGIONAL VOLLEYBALL TOURNAMENT Lander Valley High School October 19th - 20th, 2012

H.E.M. (18) (21) (7)

2012 2A EAST REGIONAL VOLLEYBALL TOURNAMENT Cheyenne East High School October 15th, 19th - 20th, 2012