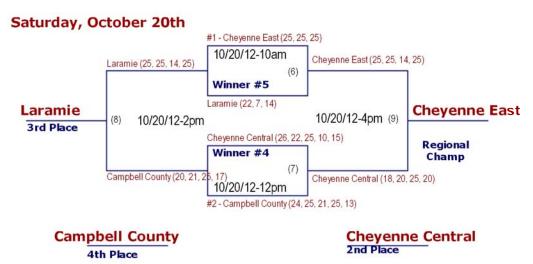

## 2012 2A WEST REGIONAL VOLLEYBALL TOURNAMENT Lander Valley High School October 19th - 20th, 2012

2012 4A East Regional Volleyball Tournament Campbell County High School October 19th - 20th, 2012

Friday, October 19th