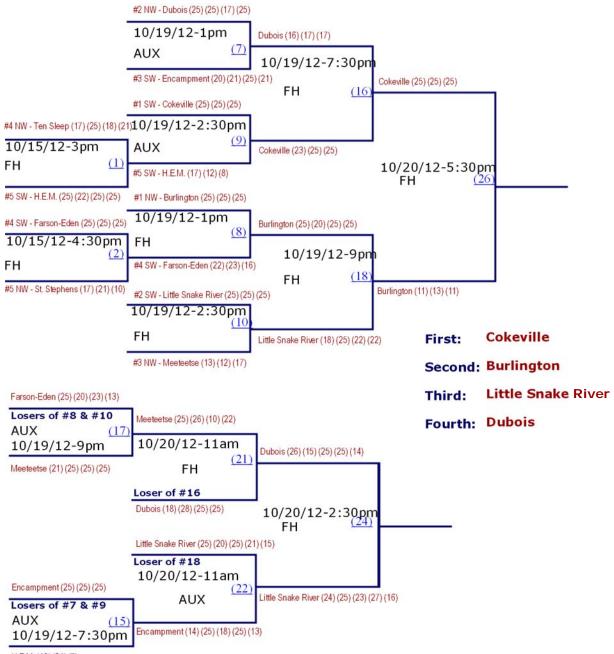

## 2012 2A WEST REGIONAL VOLLEYBALL TOURNAMENT Lander Valley High School October 19th - 20th, 2012

2012 4A East Regional Volleyball Tournament Campbell County High School October 19th - 20th, 2012

Friday, October 19th