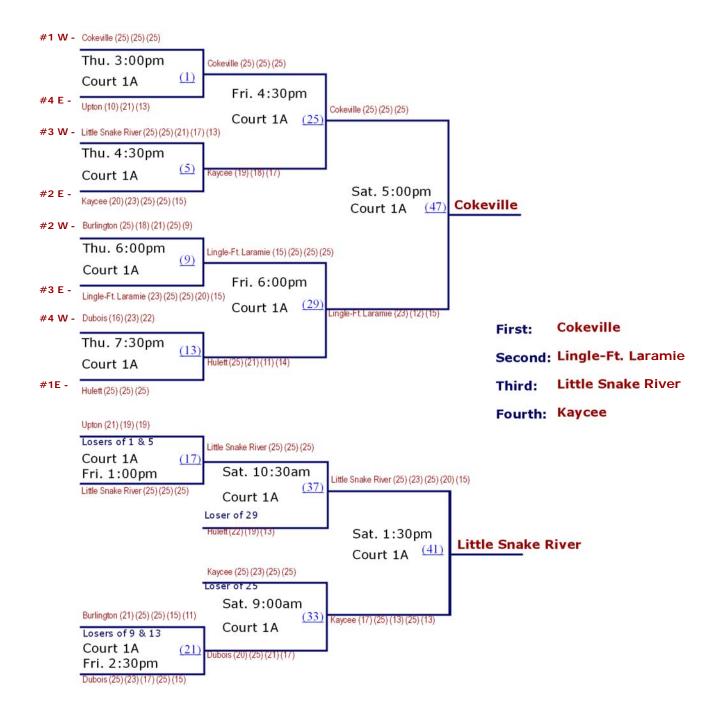

2012 4A West Regional Volleyball Tournament Rock Springs High School October 19th - 20th, 2012

Friday, October 19th

All Matches will be on Court 1A (In front of Sections E & F)

All Matches will be on Court 2A (In front of Sections Q & R)