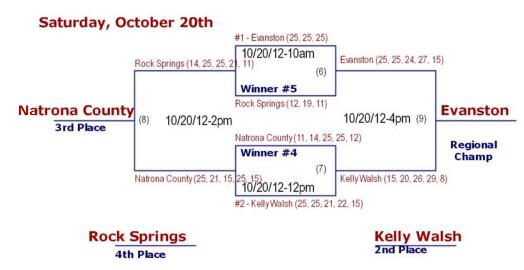

2012 4A West Regional Volleyball Tournament Rock Springs High School October 19th - 20th, 2012

Friday, October 19th

All Matches will be on Court 1A (In front of Sections E & F)

All Matches will be on Court 2A (In front of Sections Q & R)