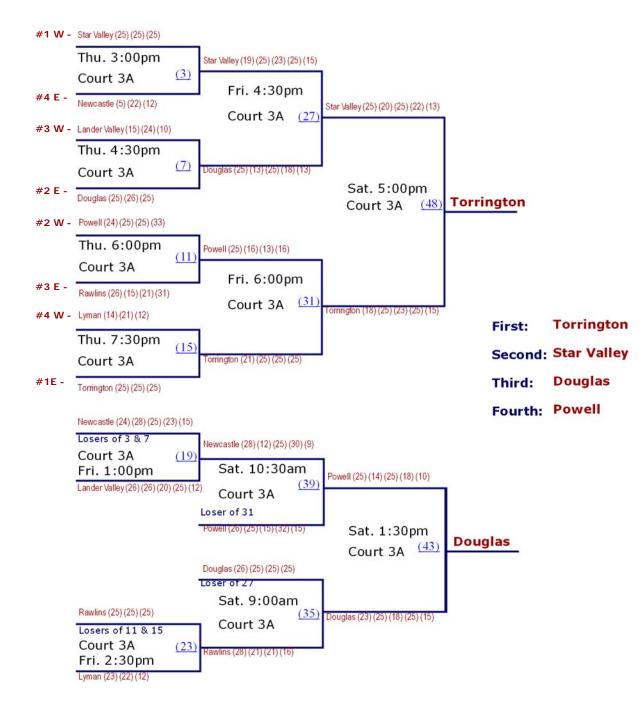

2012 4A West Regional Volleyball Tournament Rock Springs High School October 19th - 20th, 2012

Friday, October 19th

All Matches will be on Court 1A (In front of Sections E & F)

All Matches will be on Court 2A (In front of Sections Q & R)