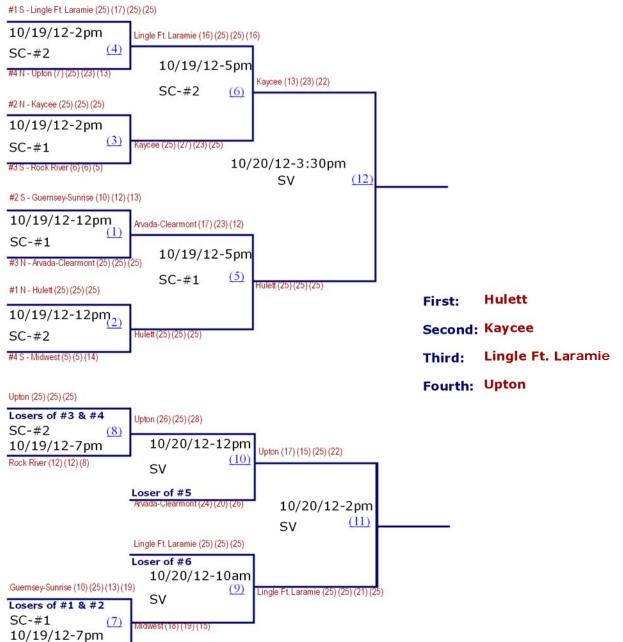

2012 1A EAST REGIONAL VOLLEYBALL TOURNAMENT Campbell County High School-South Campus & Sage Valley Jr. High October 19th - 20th, 2012

Midwest (25) (23) (25) (25)