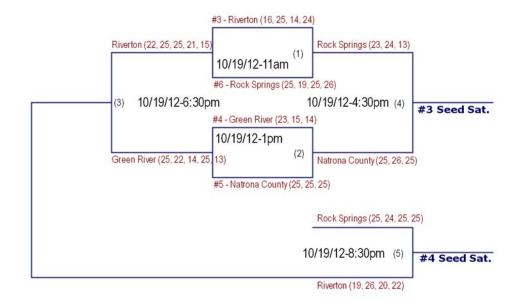

2012 4A West Regional Volleyball Tournament Rock Springs High School October 19th - 20th, 2012

Friday, October 19th

All Matches will be on Court 1A (In front of Sections E & F)

All Matches will be on Court 2A (In front of Sections Q & R)