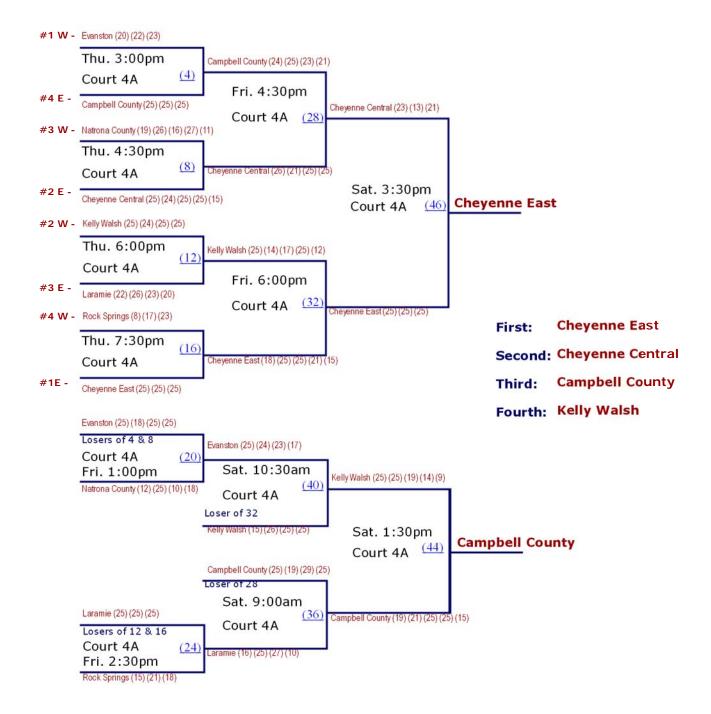

## 2012 1A WEST REGIONAL VOLLEYBALL TOURNAMENT Lander Valley High School October 19th - 20th, 2012

H.E.M. (18) (21) (7)

2012 2A EAST REGIONAL VOLLEYBALL TOURNAMENT Cheyenne East High School October 15th, 19th - 20th, 2012

## 2012 2A WEST REGIONAL VOLLEYBALL TOURNAMENT Lander Valley High School October 19th - 20th, 2012

2012 4A East Regional Volleyball Tournament Campbell County High School October 19th - 20th, 2012

Friday, October 19th

All Matches will be on Court 3A (In front of Sections T & U)

All Matches will be on Court 4A (In front of Sections B & C)