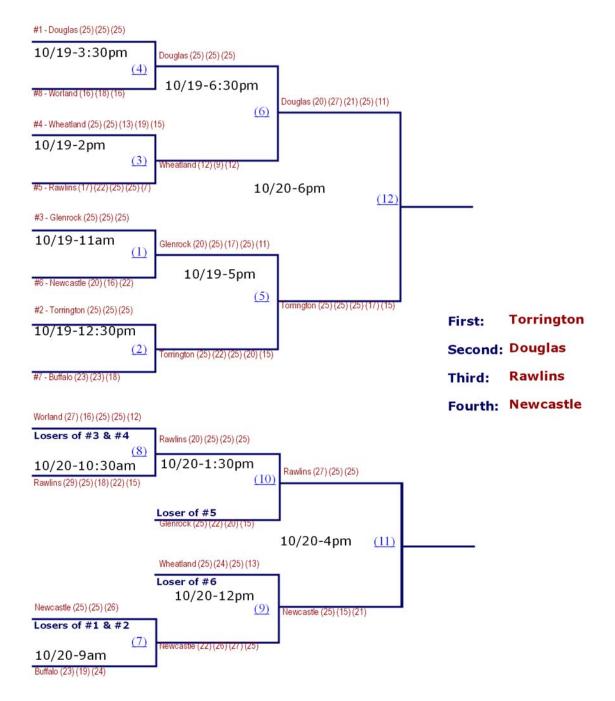

## 2012 2A WEST REGIONAL VOLLEYBALL TOURNAMENT Lander Valley High School October 19th - 20th, 2012

2012 4A East Regional Volleyball Tournament Campbell County High School October 19th - 20th, 2012

Friday, October 19th

2012 4A West Regional Volleyball Tournament Rock Springs High School October 19th - 20th, 2012

Friday, October 19th

All Matches will be on Court 1A (In front of Sections E & F)

All Matches will be on Court 2A (In front of Sections Q & R)