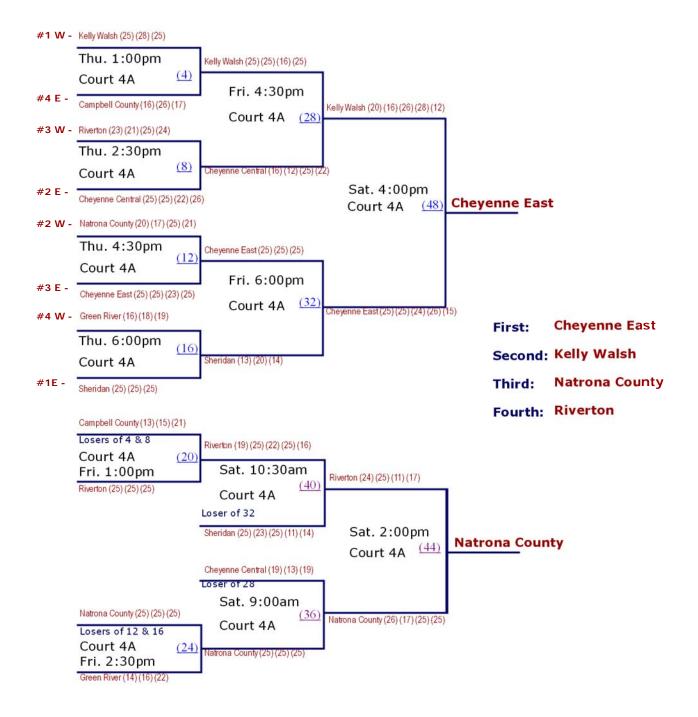

#### Class 4A - 2014 STATE VOLLEYBALL TOURNAMENT

### All Matches will be on Court 4A (In front of Sections Q & R)