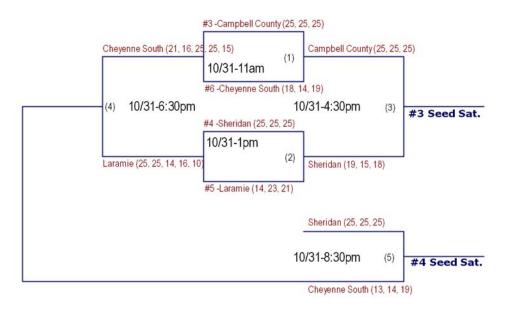

#### 2014 4A East Regional Volleyball Tournament Sheridan High School October 31st - November 1st, 2014

#### Friday, October 31st