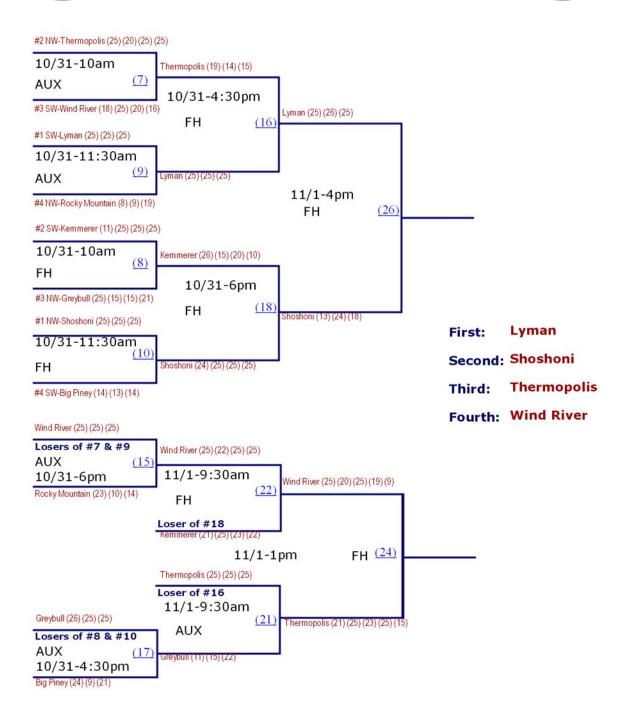

### 2014 2A WEST REGIONAL VOLLEYBALL TOURNAMENT

Lander Valley High School October 31st - November 1st, 2014