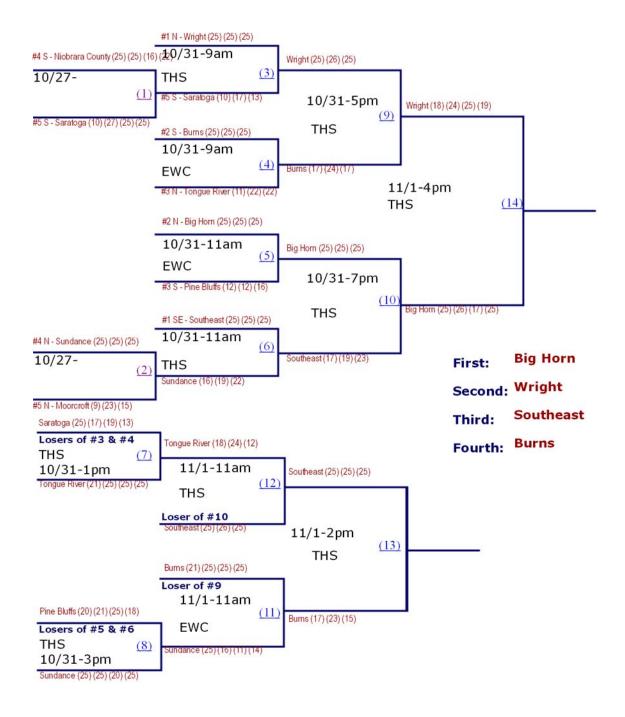

## ABBOCINIO 20

2014 1A EAST REGIONAL VOLLEYBALL TOURNAMENT
Buffalo High School





## ADMINIO HIGH SCHOOL

### 2014 1A WEST REGIONAL VOLLEYBALL TOURNAMENT Lander Valley High School







### 2014 2A EAST REGIONAL VOLLEYBALL TOURNAMENT Torrington High School





## ADMINISTRED 1990 CHILD

### 2014 2A WEST REGIONAL VOLLEYBALL TOURNAMENT

Lander Valley High School October 31st - November 1st, 2014





## ALDER ASSOCIATION 20

### 2014 3A EAST REGIONAL VOLLEYBALL TOURNAMENT Worland High School





## A TOTAL PROPERTY OF THE PARTY O

2014 3A WEST REGIONAL VOLLEYBALL TOURNAMENT

Jackson Hole High School October 31st - November 1st, 2014







#### 2014 4A East Regional Volleyball Tournament Sheridan High School October 31st - November 1st, 2014



#### Friday, October 31st



#### Saturday, November 1st



Campbell County
4th Place

#2 -Cheyenne



#### 2014 4A West Regional Volleyball Tournament Green River High School October 31st - November 1st, 2014



#### Friday, October 31st



#### Saturday, November 1st



Green River 4th Place #1 -Natron