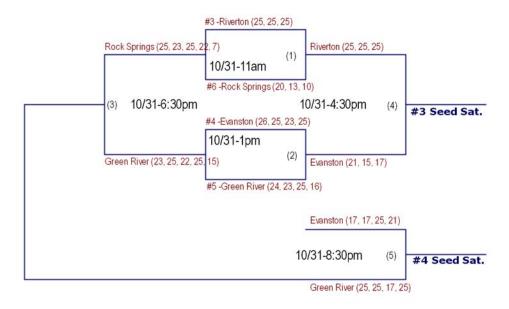

#### 2014 4A West Regional Volleyball Tournament Green River High School October 31st - November 1st, 2014

#### Friday, October 31st

#### Saturday, November 1st

Green River 4th Place #1 -Natrona County 2nd Place