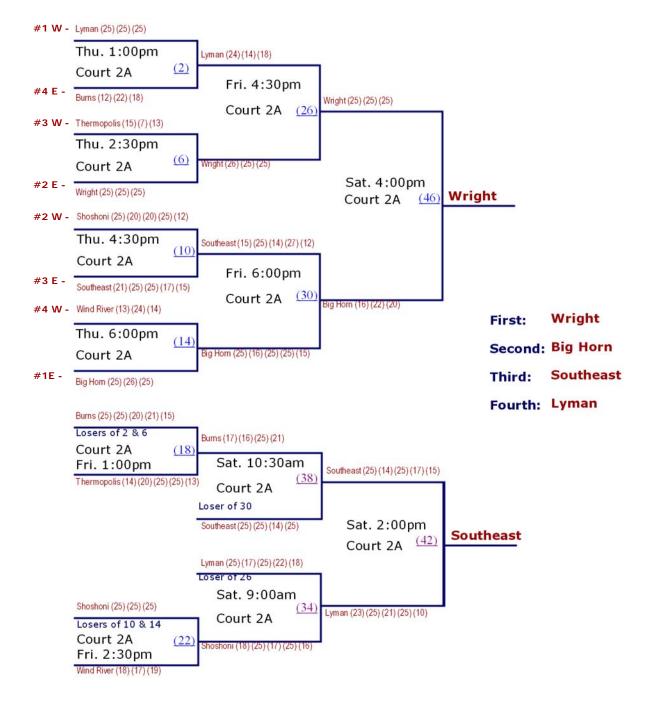

#### Class 2A - 2014 STATE VOLLEYBALL TOURNAMENT

### All Matches will be on Court 2A (In front of Sections T & U)