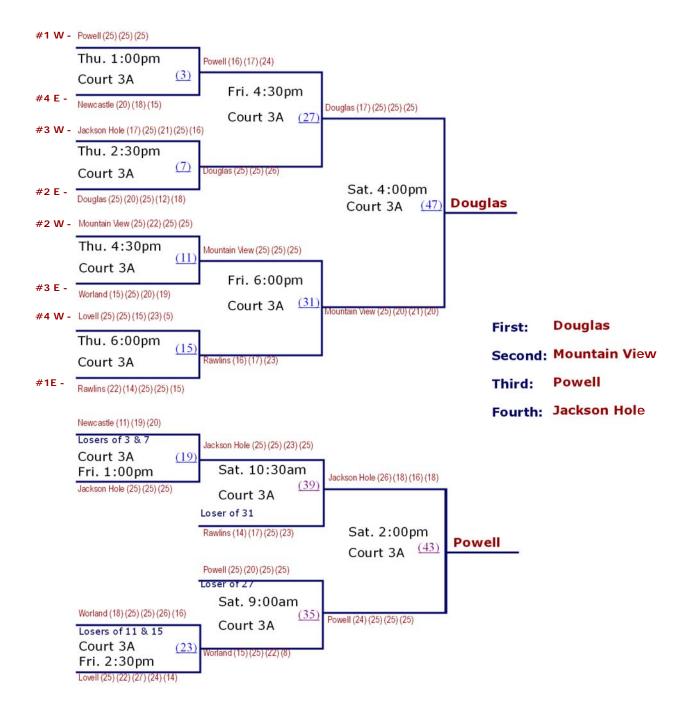

#### Class 3A - 2014 STATE VOLLEYBALL TOURNAMENT

### All Matches will be on Court 3A (In front of Sections E & F)