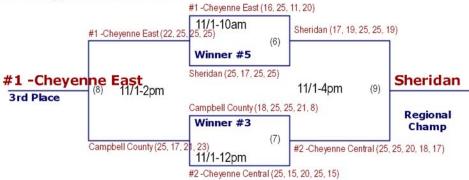

#### 2014 4A East Regional Volleyball Tournament Sheridan High School October 31st - November 1st, 2014

#### Saturday, November 1st

Campbell County
4th Place

#2 -Cheyenne