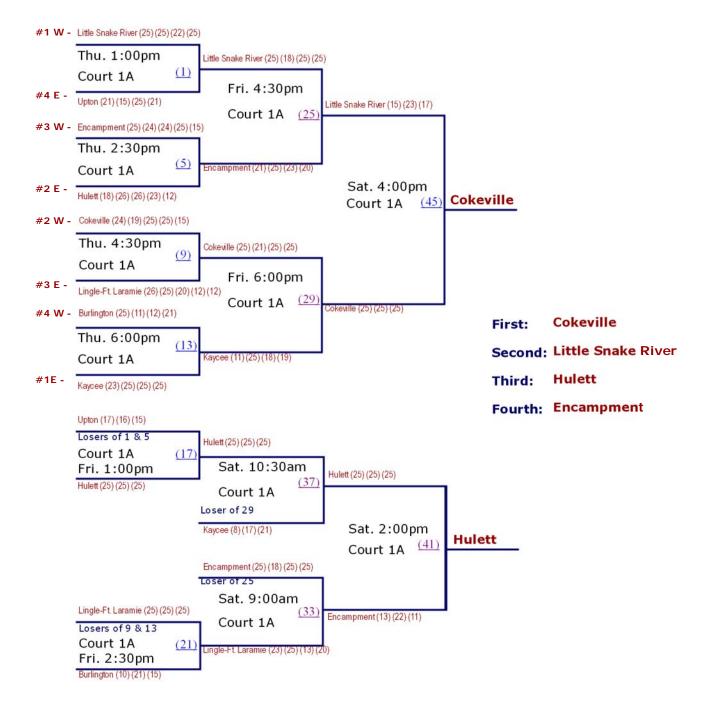

#### Class 1A - 2014 STATE VOLLEYBALL TOURNAMENT

### All Matches will be on Court 1A (In front of Sections B & C)