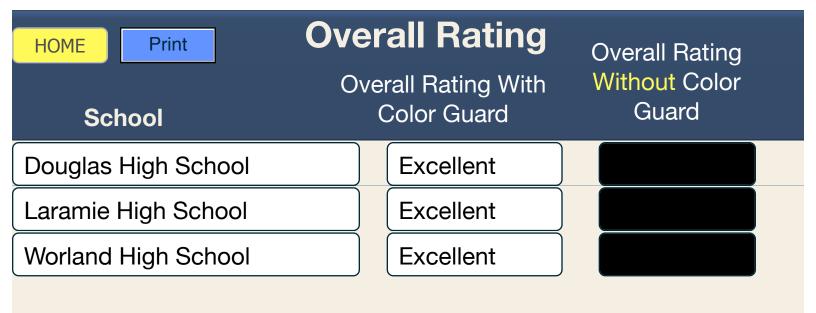

|                              | verall Rating  Overall Rating With | Overall Rating Without Color |
|------------------------------|------------------------------------|------------------------------|
| School                       | Color Guard                        | Guard                        |
| Lander Valley HS             | Excellent                          |                              |
| Buffalo High School          | Excellent                          |                              |
| Thunder Basin High School    | Superior                           |                              |
| South High School            | Superior                           |                              |
| East High School (Cheyenne)  | Superior                           |                              |
| Rock Spring High School      | Excellent                          |                              |
| Central High School          | Excellent                          |                              |
| Sheridan High School         | Superior                           |                              |
| Rawlins High School          |                                    | Excellent                    |
| Riverton High School         | Superior                           |                              |
| Pinedale High School         |                                    | Good                         |
| Wheatland High School        | Superior                           |                              |
| Campell County HS (Gillette) | Excellent                          |                              |
| Star Valley High School      | Superior                           |                              |
| Evanston High School         | Excellent                          |                              |
| Green River High School      | Excellent                          |                              |
| Kelly Walsh High School      | Superior                           |                              |
| Cody High School             | Excellent                          |                              |
|                              |                                    |                              |